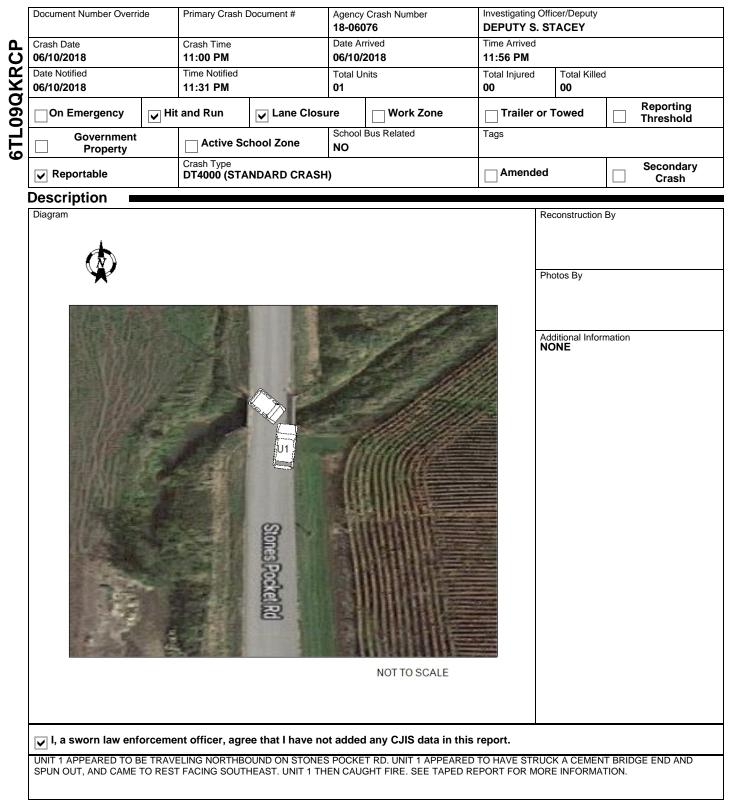

## WISCONSIN MOTOR VEHICLE **CRASH REPORT**

| Lo                                                                                    | cation                                                         |                             |                    |              |                               |                                                             |                             |                                     |                                               |            |              |  |
|---------------------------------------------------------------------------------------|----------------------------------------------------------------|-----------------------------|--------------------|--------------|-------------------------------|-------------------------------------------------------------|-----------------------------|-------------------------------------|-----------------------------------------------|------------|--------------|--|
| 10                                                                                    | N STONES POCKET R                                              | D                           |                    |              |                               |                                                             | Latitude                    |                                     |                                               | Longitud   | de           |  |
| -                                                                                     | 0.41 MI S                                                      |                             |                    |              |                               | 43.366722722                                                |                             |                                     | -89.798                                       | 378373     |              |  |
|                                                                                       | OF KINGS CORNER RD<br>IN THE TOWN OF SUMPTER<br>IN SAUK COUNTY |                             |                    |              |                               | X Coordinate Y Coo                                          |                             | Y Coord                             | linate                                        |            |              |  |
|                                                                                       |                                                                |                             |                    |              |                               | 273264.6875 4805343.5                                       |                             |                                     | 13.5                                          |            |              |  |
|                                                                                       |                                                                |                             |                    |              |                               |                                                             | Structure Type              |                                     |                                               |            |              |  |
|                                                                                       |                                                                |                             |                    |              |                               |                                                             |                             | NO STRUCTURE                        |                                               |            |              |  |
| Cra                                                                                   | ash Scene 📃                                                    |                             |                    |              |                               |                                                             |                             |                                     |                                               |            |              |  |
|                                                                                       | st Harmful Event                                               |                             |                    |              |                               |                                                             |                             | ful Event Lo                        | cation                                        |            |              |  |
|                                                                                       | RIDGE PARAPET END                                              |                             |                    |              |                               |                                                             | ON ROADWAY                  |                                     |                                               |            |              |  |
|                                                                                       | anner of Collision                                             |                             |                    |              |                               |                                                             |                             |                                     |                                               |            |              |  |
|                                                                                       | NO COLLISION W/VEHICLE IN TRANSPORT                            |                             |                    |              |                               | DARK/UNLIT<br>Roadway Factor(s)                             |                             |                                     |                                               |            |              |  |
|                                                                                       | Road Surface Condition(s) DRY                                  |                             |                    |              |                               | Roadway I                                                   | 40101(3)                    |                                     |                                               |            |              |  |
| En                                                                                    | vironment Factor(s)                                            |                             |                    |              |                               |                                                             |                             |                                     |                                               |            |              |  |
| NC                                                                                    | ONE                                                            |                             |                    |              |                               |                                                             | NONE                        |                                     |                                               |            |              |  |
| We                                                                                    | eather Condition(s)                                            |                             |                    |              |                               |                                                             |                             |                                     |                                               |            |              |  |
| CL                                                                                    | LOUDY                                                          |                             |                    |              |                               |                                                             |                             |                                     |                                               |            |              |  |
| An                                                                                    | Animal Type                                                    |                             |                    |              |                               | Relation T                                                  | o Trafficway                | ,                                   |                                               |            |              |  |
|                                                                                       |                                                                |                             |                    |              | TRAFFICWAY - ON ROAD          |                                                             |                             |                                     |                                               |            |              |  |
|                                                                                       | Crash Classification - Location PUBLIC PROPERTY                |                             |                    |              |                               | Crash Classification - Jurisdiction NO SPECIAL JURISDICTION |                             |                                     |                                               |            |              |  |
| -                                                                                     |                                                                |                             |                    |              | Access Co                     |                                                             |                             |                                     | Special Study                                 |            |              |  |
|                                                                                       |                                                                |                             |                    |              |                               | 1                                                           | NO CONTROL                  |                                     |                                               |            |              |  |
| Wit<br>NC                                                                             | thin Interchange Area                                          | Inge Area Junction Location |                    |              |                               |                                                             | action Type AN INTERSECTION |                                     |                                               |            |              |  |
|                                                                                       | osure Type                                                     | Reasons for Clu             |                    |              |                               | -                                                           |                             |                                     |                                               |            |              |  |
|                                                                                       | FULL CLOSURE                                                   |                             |                    |              |                               |                                                             |                             |                                     |                                               |            |              |  |
|                                                                                       |                                                                |                             |                    |              | ENFORC                        | EMENT, FIRE/EMS                                             |                             |                                     |                                               |            |              |  |
|                                                                                       | 5/10/2018                                                      |                             | -                  |              |                               |                                                             |                             |                                     |                                               |            |              |  |
|                                                                                       | ate All Lanes Open<br>5/11/2018                                |                             |                    |              |                               |                                                             |                             |                                     | ne Scene Cleared<br>2:03 AM                   |            |              |  |
| Un                                                                                    | nit Summary                                                    |                             |                    |              |                               |                                                             |                             | 1                                   |                                               |            |              |  |
| Unit Status Vehicle Operating As                                                      |                                                                |                             |                    | erating As C | Classification Unit Type      |                                                             |                             |                                     |                                               |            |              |  |
|                                                                                       | HIT AND RUN D CLAS                                             |                             |                    | LASS         | ASS                           |                                                             |                             | AUTOMOBILE                          |                                               |            |              |  |
|                                                                                       | Vehicle Type                                                   |                             |                    |              |                               |                                                             |                             |                                     | Operating As Endorsements                     |            |              |  |
| •                                                                                     | (SPORT) UTILITY VEHICLE Total Occs Train/Bus # Injured         |                             |                    |              | 1 # 0 !!!                     | iono locue l                                                | Total Traile                |                                     | lers Total HazMat Ty                          |            | Mat Typos    |  |
| 101<br>1                                                                              | tal Occs                                                       | '                           |                    | 1 ota<br>0   | Total # Citations Issued<br>0 |                                                             |                             | <b>0</b>                            | 0<br>nit Total Lanes                          |            | anar rypes   |  |
|                                                                                       | surance?                                                       |                             | irection Of Travel |              | Pre CrashTire                 |                                                             |                             |                                     |                                               |            | es           |  |
|                                                                                       | NKNOWN<br>ost Harmful Event: Collision                         |                             |                    |              | 45                            |                                                             | Emorgonov                   | 2                                   |                                               |            |              |  |
|                                                                                       | RIDGE PARAPET END                                              | vvith                       |                    |              |                               | IAL FUNC                                                    | TION                        |                                     | Emergency Motor Vehicle Use<br>NOT APPLICABLE |            |              |  |
|                                                                                       | Traffic Way Traffic Control                                    |                             |                    |              |                               |                                                             |                             | Traffic Control Inoperative/Missing |                                               |            |              |  |
| TWO-WAY, NOT DIVIDED         NO CONTROL           Surface Type         Road Curvature |                                                                |                             |                    |              |                               |                                                             | NO<br>Road Grade            |                                     |                                               |            |              |  |
|                                                                                       |                                                                |                             |                    | STRAIGHT     |                               |                                                             | LEVEL                       |                                     |                                               |            |              |  |
| Tru<br>NC                                                                             | uck Bus or HazMat                                              |                             |                    |              |                               |                                                             |                             |                                     | ·                                             |            |              |  |
|                                                                                       | Vehicle                                                        |                             |                    |              |                               |                                                             |                             |                                     |                                               |            |              |  |
|                                                                                       |                                                                |                             |                    |              | e Type St                     |                                                             |                             | St                                  | Country of Issuance                           |            |              |  |
| MS8684                                                                                |                                                                |                             |                    |              |                               |                                                             |                             |                                     |                                               |            |              |  |
| 6                                                                                     | Vehicle Identification Nu<br>1GNDT13W1T21957                   |                             |                    | Mal<br>CH    | <sup>ke</sup><br>IEVRO        | LET                                                         |                             |                                     | Model<br>BLAZER                               |            |              |  |
| onst                                                                                  | Motor Vahiala Crash                                            |                             | Thia               | report d     | nes not                       | include any                                                 | C IIS data                  | I                                   |                                               | Crash Date | ■ 06/10/2018 |  |