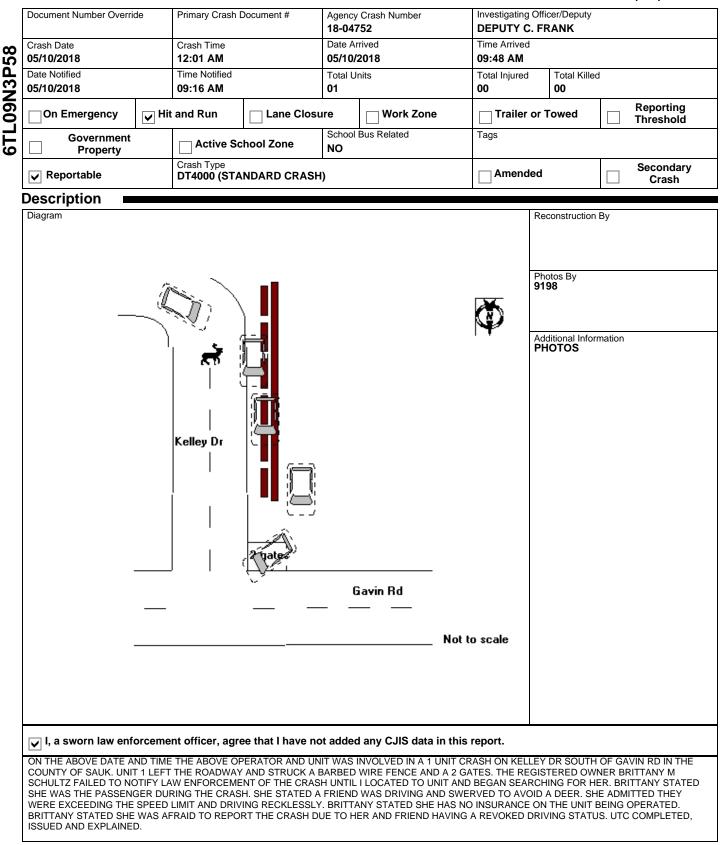

#### WISCONSIN MOTOR VEHICLE CRASH REPORT

| ocation                                             |                      |                                                                |                                  |                           |                        |                                     |               |        |
|-----------------------------------------------------|----------------------|----------------------------------------------------------------|----------------------------------|---------------------------|------------------------|-------------------------------------|---------------|--------|
| ON KELLY DR                                         | Latitude             |                                                                | Longitude                        |                           | de                     |                                     |               |        |
| 200 FT S                                            | 43.6188              | 43.618873161                                                   |                                  | -89.979                   | 9397752                |                                     |               |        |
| OF GAVIN RD                                         | X Coordir            | X Coordinate                                                   |                                  | Y Coordinate              |                        |                                     |               |        |
| IN THE TOWN OF WINFIELD                             |                      |                                                                |                                  | 259600.28125 4833857.5    |                        |                                     |               |        |
| IN SAUK COUNTY                                      |                      |                                                                |                                  | Structure Type            |                        |                                     |               |        |
|                                                     |                      |                                                                |                                  | UCTURE                    |                        |                                     |               |        |
| rash Scene                                          |                      |                                                                |                                  |                           |                        |                                     |               |        |
| First Harmful Event                                 |                      |                                                                | First Harr                       | nful Event                | Location               |                                     |               |        |
| FENCE                                               |                      |                                                                | ROADS                            | IDE                       |                        |                                     |               |        |
| Manner of Collision                                 |                      |                                                                | Light Cor                        | Light Condition           |                        |                                     |               |        |
| NO COLLISION W/V                                    | EHICLE IN TRANSPORT  |                                                                | DARK/L                           | DARK/UNLIT                |                        |                                     |               |        |
| Road Surface Condition                              | (s)                  |                                                                | Roadway                          | Factor(s)                 |                        |                                     |               |        |
| DRY                                                 |                      |                                                                |                                  |                           |                        |                                     |               |        |
| Environment Factor(s)                               |                      |                                                                |                                  |                           |                        |                                     |               |        |
| ANIMAL (S) IN ROA                                   | DWAY                 |                                                                | NONE                             |                           |                        |                                     |               |        |
| Weather Condition(s)                                |                      |                                                                |                                  |                           |                        |                                     |               |        |
| JNKNOWN                                             |                      |                                                                |                                  |                           |                        |                                     |               |        |
| Animal Type                                         |                      |                                                                |                                  | Relation To Trafficway    |                        |                                     |               |        |
| DEER                                                |                      |                                                                | TRAFFI                           | TRAFFICWAY - NOT ON ROAD  |                        |                                     |               |        |
| Crash Classification - Lo                           |                      |                                                                |                                  |                           | - Jurisdiction         |                                     |               |        |
| PRIVATE PROPERT                                     | Ŷ                    |                                                                |                                  | PRIVATE PROPERTY          |                        |                                     |               |        |
| ribal Land                                          |                      |                                                                | Access Control<br>NO CONTROL     |                           |                        |                                     | Special Study |        |
| Within Interchange Area                             | ntersection Type     |                                                                |                                  |                           | ł                      |                                     |               |        |
| NO                                                  | NON-JUNCTION         | ľ                                                              | NOT AN INTERSE                   | CTION                     |                        |                                     |               |        |
| Init Summary                                        |                      | Vehicle Opera                                                  | ting As Classification           | า                         | Unit Type              |                                     |               |        |
| HIT AND RUN                                         |                      | D CLASS                                                        | 5                                | AUTOMOBILE                |                        |                                     |               |        |
| /ehicle Type                                        |                      |                                                                |                                  | Operating As Endorsements |                        |                                     | ments         |        |
| SPORT) UTILITY VI                                   | EHICLE               |                                                                |                                  |                           | 1 0                    |                                     |               |        |
| Total Occs                                          | Train/Bus # Injured  | Total # Citatio                                                | ns Issued                        | d Total Trail             |                        | ilers Total HazMat Types            |               |        |
| 2                                                   |                      | 2                                                              | 2                                |                           | 0                      |                                     | 0             |        |
| nsurance?                                           | Direction Of Travel  | Pre Ci                                                         | Pre CrashTire Spee               |                           | Speed Limit            |                                     | Total Lanes   |        |
| JNKNOWN                                             | NORTHBOUND           | M                                                              | Mark 45                          |                           |                        | 2                                   |               |        |
| Nost Harmful Event: Co                              | lision With          | Special Functi<br>NO SPECIA                                    |                                  |                           |                        | Emergency Motor Vehicle Use         |               |        |
| raffic Way                                          |                      | Traffic Control                                                |                                  |                           |                        | Traffic Control Inoperative/Missing |               |        |
| WO-WAY, NOT DIV                                     | IDED                 |                                                                | NO CONTROL                       |                           |                        | NO                                  |               |        |
| Surface Type<br>BLACKTOP (BITUM                     |                      | Road Curvature<br>CURVE RIGHT                                  |                                  |                           | Road Grade             |                                     |               |        |
| Fruck Bus or HazMat                                 |                      |                                                                |                                  |                           |                        |                                     |               |        |
|                                                     |                      |                                                                |                                  |                           |                        |                                     |               |        |
| Vehicle                                             |                      |                                                                |                                  |                           |                        |                                     |               |        |
| License Plate Nun                                   | License Plate Number |                                                                | Plate Type                       |                           | Country of Issuance    |                                     |               |        |
| Vehicle Identification Number Make                  |                      |                                                                | AUT - AUTOMOBILE WI<br>Make Year |                           | UNITED STATES<br>Model |                                     |               |        |
|                                                     |                      |                                                                |                                  |                           |                        |                                     | 5 5GTDN13E478 | HUMMER |
| Color                                               | Body Style           |                                                                |                                  |                           | Bus Use                |                                     |               |        |
| WHI - WHITE                                         | UT - SPOR            | T UTILITY VEHIC                                                | LE                               | NOT A BU                  | JS                     |                                     |               |        |
| Initial Contact Poir                                |                      | Vehicle Damage                                                 |                                  |                           |                        |                                     |               |        |
| 12FRONT                                             | 1RIGHT F             | 1RIGHT FRONT CORNER, 2RIGHT SIDE FRONT, 3RIGHT SIDE MIDDLE, 4- |                                  |                           |                        |                                     |               |        |
| Initial Contact Poir<br>12FRONT<br>Extent Of Damage | RIGHT SID            | RIGHT SIDE REAR, 5RIGHT REAR CORNER, 7LEFT REAR CORNER, 8      |                                  |                           |                        |                                     |               |        |
|                                                     | LEFT SIDE            | LEFT SIDE REAR                                                 |                                  |                           |                        |                                     |               |        |

## WISCONSIN MOTOR VEHICLE CRASH REPORT

| UNIT                              | INDIVIDUAL                                              | Action<br>Action Other                          |                        |                          |                                                            |                                         |                   |                      |  |  |
|-----------------------------------|---------------------------------------------------------|-------------------------------------------------|------------------------|--------------------------|------------------------------------------------------------|-----------------------------------------|-------------------|----------------------|--|--|
|                                   | Ē                                                       | Drug & Alcoh<br>Alcohol Test Give               | n                      | bhol Use                 |                                                            | Suspected Drug Use<br>Alcohol Test Type |                   | Alcohol Test Results |  |  |
|                                   |                                                         | TEST NOT GIV<br>Drug Test Given<br>TEST NOT GIV |                        |                          | Drug Test Type                                             |                                         | Drug Test Results |                      |  |  |
| 0                                 | 002                                                     | Drug Type                                       |                        |                          |                                                            |                                         |                   |                      |  |  |
| Individual Condition NOT OBSERVED |                                                         |                                                 |                        |                          |                                                            |                                         |                   |                      |  |  |
|                                   | Ì                                                       | Violations                                      |                        |                          |                                                            |                                         |                   |                      |  |  |
|                                   | 01                                                      | UTC Number<br>AI389965                          | Issue To?<br>001       | Statute Number 346.70(1) | Seq Num<br><b>004</b>                                      | Description<br>FAILURE OF OCCUPAN       |                   | CE OF ACCIDENT       |  |  |
|                                   | 02                                                      | UTC Number<br>Al389966                          | Issue To?<br>001       | Statute Number 344.62(1) | Seq Num<br>001                                             | Description<br>OPERATE MOTOR VEHIC      | CLE W/O INSURAN   | ICE                  |  |  |
|                                   |                                                         | perty Owne                                      |                        |                          | -                                                          |                                         |                   |                      |  |  |
| PROP<br>OWNER 01                  |                                                         | idual<br>REN R MEICHUS<br>524-4917              | 3                      |                          | Address<br>E6619 GAVIN RD<br>LYNDON STATION, WI 53944 , US |                                         |                   |                      |  |  |
|                                   | Fixed Objects Struck                                    |                                                 |                        |                          |                                                            |                                         |                   |                      |  |  |
|                                   | 01                                                      | Striking Unit<br>01                             | Struck Object<br>FENCE |                          |                                                            |                                         | Structure Number  | Damage Tag Number    |  |  |
|                                   | Striking Unit<br>01 Struck Object<br>OTHER FIXED OBJECT |                                                 |                        |                          |                                                            |                                         | Structure Number  | Damage Tag Number    |  |  |