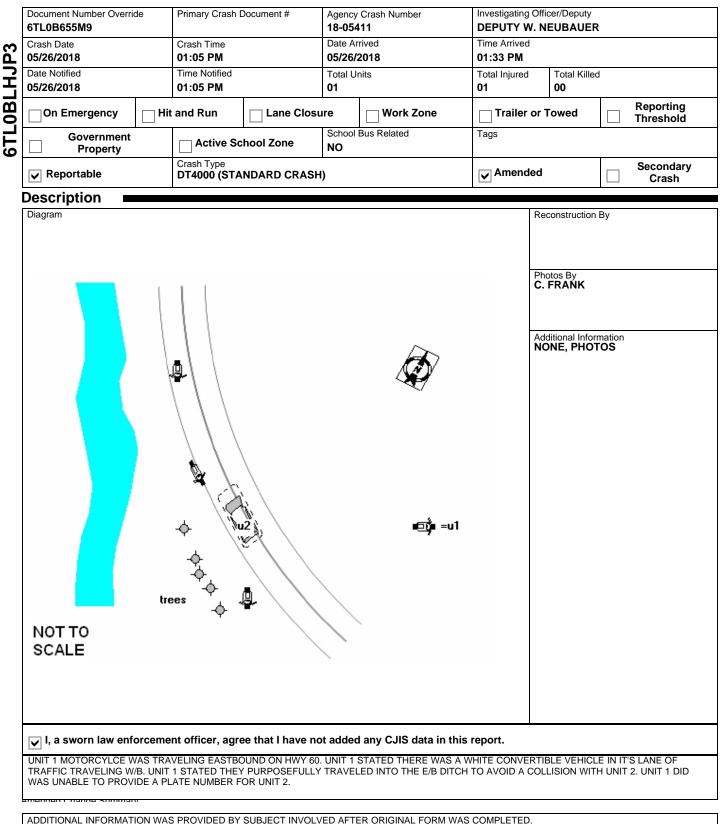

18-05411

## WISCONSIN MOTOR VEHICLE CRASH REPORT

#### SAUK COUNTY SHERIFFS DEPARTMEN 1300 LANGE COURT BARABOO, WI 53913 (608) 356-4895



18-05411

# WISCONSIN MOTOR VEHICLE CRASH REPORT

|                                                                                              | ation                                                                                                                                                                                                                                                                                     |                                                |                                                                                                              |                                                                     |                                |                                          |