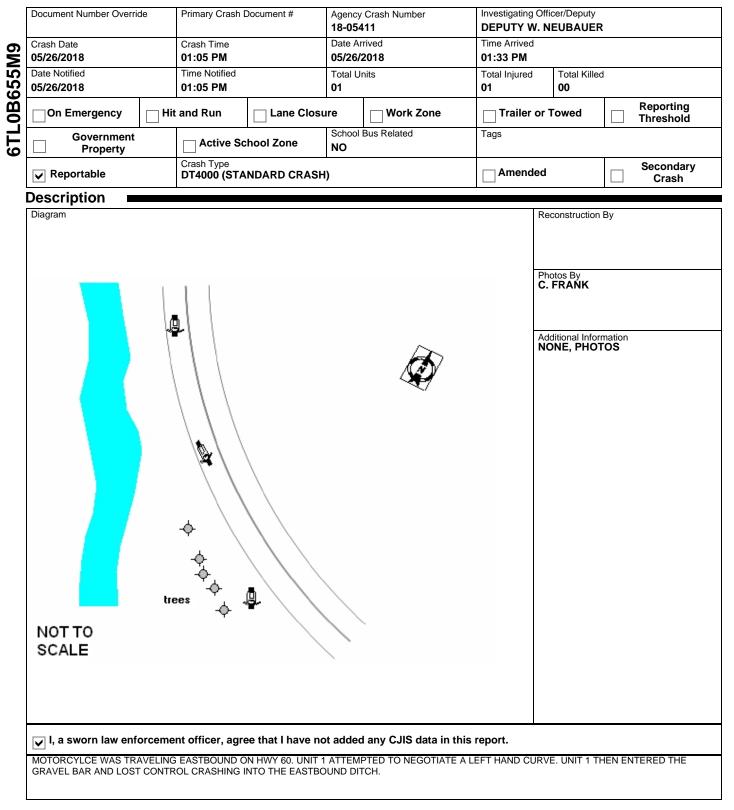

18-05411

#### WISCONSIN MOTOR VEHICLE CRASH REPORT

#### SAUK COUNTY SHERIFFS DEPARTMEN 1300 LANGE COURT BARABOO, WI 53913 (608) 356-4895



#### 18-05411

## WISCONSIN MOTOR VEHICLE CRASH REPORT

| Loc                    | ation                                                                   |                               |                              |                                     |                                         |                 |                                     |               |                  |  |
|------------------------|-------------------------------------------------------------------------|-------------------------------|------------------------------|-------------------------------------|-----------------------------------------|-----------------|-------------------------------------|---------------|------------------|--|
| ON STH60 EB            |