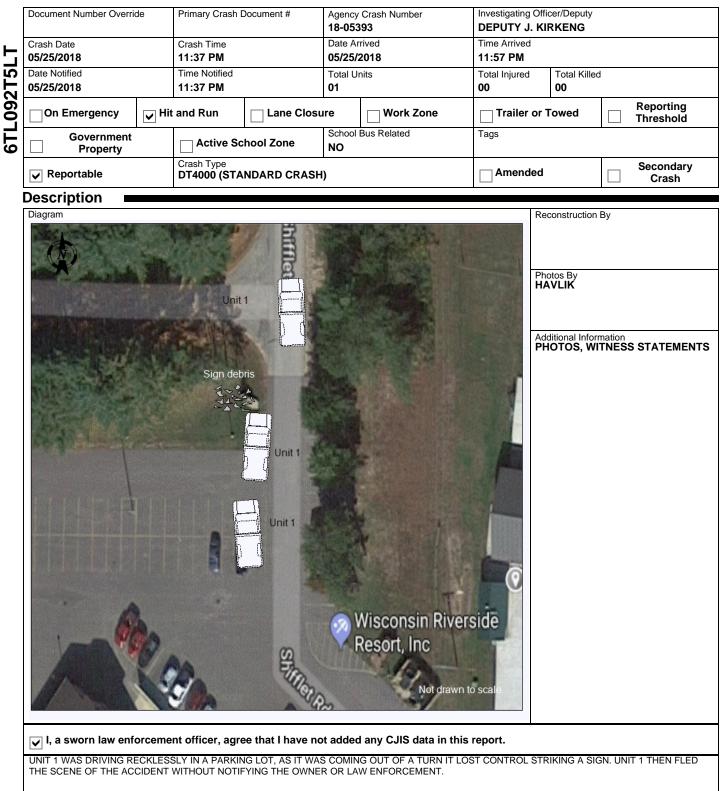

### **Crash Scene**

| First Harmful Event             |               | First Harmful Event Location |                                     |               |  |
|---------------------------------|---------------|------------------------------|-------------------------------------|---------------|--|
| OTHER FIXED OBJECT              |               | ROADSIDE                     |                                     |               |  |
| Manner of Collision             |               | Light Condition              |                                     |               |  |
| NO COLLISION W/VEHICLE IN       | TRANSPORT     | DARK/UNLIT                   |                                     |               |  |
| Road Surface Condition(s)       |               | Roadway Factor(s)            |                                     |               |  |
| DRY                             |               |                              |                                     |               |  |
| Environment Factor(s)           |               |                              |                                     |               |  |
| NONE                            |               |                              | NONE                                |               |  |
| Weather Condition(s)            |               |                              |                                     |               |  |
| CLOUDY                          |               |                              |                                     |               |  |
| Animal Type                     |               |                              | Relation To Trafficway              |               |  |
|                                 |               |                              | TRAFFICWAY - NOT ON ROAD            |               |  |
| Crash Classification - Location |               |                              | Crash Classification - Jurisdiction |               |  |
| PUBLIC PROPERTY                 |               |                              | NO SPECIAL JURISDICTION             |               |  |
| Tribal Land                     |               |                              | Access Control                      | Special Study |  |
|                                 |               |                              | NO CONTROL                          |               |  |
| Within Interchange Area Junct   | tion Location | Intersection                 | on Type                             |               |  |
| NO INTE                         | ERSECTION     | T-INTER                      | -INTERSECTION                       |               |  |

#### Unit Summary Unit Status Vehicle Operating As Classification Unit Type D CLASS TRUCK HIT AND RUN Vehicle Type Operating As Endorsements 2 UTILITY TRUCK/PICKUP TRUCK Total Trailers Total HazMat Types Total Occs Train/Bus # Injured Total # Citations Issued 0 1 3 0 Insurance? **Direction Of Travel** Speed Limit Total Lanes Pre CrashTire $\checkmark$ UNKNOWN NORTHBOUND Mark N/A 2 Emergency Motor Vehicle Use Special Function Most Harmful Event: Collision With NO SPECIAL FUNCTION NOT APPLICABLE OTHER FIXED OBJECT Traffic Way Traffic Control Inoperative/Missing Traffic Control TWO-WAY, NOT DIVIDED NO CONTROL NO Surface Type Road Grade Road Curvature CONCRETE STRAIGHT LEVEL Truck Bus or HazMat NO Vehicle Country of Issuance License Plate Number Plate Type St MK4791 LTK - LIGHT TRUCK wı UNITED STATES Year Vehicle Identification Number Make Model 2 2 1GCGK13U02F170016 CHEVROLET 2002 SILVERADO Color Body Style Bus Use NOT A BUS TAN - TAN **PK - PICKUP** Initial Contact Point Vehicle Damage VEHICL **11--LEFT FRONT CORNER** 11--LEFT FRONT CORNER, 12--FRONT Extent Of Damage FUNCTIONAL DAMAGE