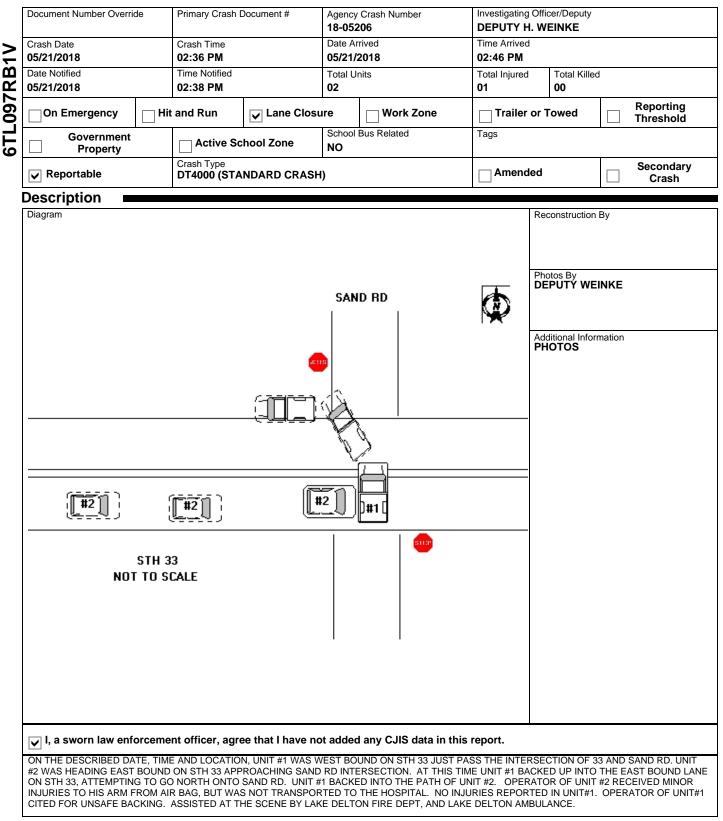

# WISCONSIN MOTOR VEHICLE CRASH REPORT

| Loca                               | ation 🛛 🗖                       |                                 |      |                                  |                                         |                             |                                     |                   |                           |               |  |
|------------------------------------|---------------------------------|---------------------------------|------|----------------------------------|-----------------------------------------|-----------------------------|-------------------------------------|-------------------|---------------------------|---------------|--|
| INTE                               | RSECTION                        |                                 |      |                                  |                                         | Latitude                    |                                     |                   | Longitu                   | de            |  |
| ON I                               | ON STH33 EB                     |                                 |      |                                  |                                         | 43.514725646                |                                     |                   | -89.79                    | -89.798012867 |  |
| AT S                               | AT SAND RD                      |                                 |      |                                  | X Coordinate                            |                             |                                     | Y Coor            | dinate                    |               |  |
|                                    | IN THE TOWN OF DELTON           |                                 |      |                                  | 273846.71875 4821780.5                  |                             |                                     |                   |                           |               |  |
| IN SAUK COUNTY                     |                                 |                                 |      |                                  |                                         |                             |                                     |                   |                           |               |  |
|                                    |                                 |                                 |      |                                  |                                         | Structure Type NO STRUCTURE |                                     |                   |                           |               |  |
| Cras                               | sh Scene                        |                                 |      |                                  |                                         |                             |                                     |                   |                           |               |  |
| First I                            | Harmful Event                   |                                 |      |                                  |                                         | First Harm                  | nful Event                          | Location          |                           |               |  |
| MOTOR VEH IN TRANSPORT             |                                 |                                 |      |                                  | ON ROADWAY                              |                             |                                     |                   |                           |               |  |
| Mann                               | er of Collision                 |                                 |      |                                  |                                         | Light Condition             |                                     |                   |                           |               |  |
| 08F                                | FRONT TO SIDE                   |                                 |      |                                  |                                         | DAYLIGHT                    |                                     |                   |                           |               |  |
| Road                               | Surface Condition(s)            |                                 |      |                                  |                                         | Roadway                     | Factor(s)                           |                   |                           |               |  |
| WET                                |                                 |                                 |      |                                  |                                         |                             |                                     |                   |                           |               |  |
| Envir                              | onment Factor(s)                |                                 |      |                                  |                                         | -                           |                                     |                   |                           |               |  |
| NON                                | IE                              |                                 |      |                                  |                                         | NONE                        |                                     |                   |                           |               |  |
| Weat                               | her Condition(s)                |                                 |      |                                  |                                         | 1                           |                                     |                   |                           |               |  |
| CLO                                | UDY, RAIN                       |                                 |      |                                  |                                         |                             |                                     |                   |                           |               |  |
| Anima                              | al Type                         |                                 |      |                                  |                                         | Relation T                  | o Trafficw                          | ау                |                           |               |  |
|                                    |                                 |                                 |      |                                  |                                         |                             |                                     | ON ROAD           |                           |               |  |
|                                    | Classification - Location       |                                 |      |                                  |                                         |                             |                                     | - Jurisdiction    |                           |               |  |
| -                                  | LIC PROPERTY                    |                                 |      |                                  |                                         | NO SPECIAL JURISDICTION     |                                     |                   |                           |               |  |
| Tribal Land                        |                                 |                                 |      |                                  | Access Control Special Study NO CONTROL |                             |                                     | Special Study     |                           |               |  |
| Withir                             | n Interchange Area              | Junction Location               |      |                                  | Intersectio                             | on Type                     |                                     |                   |                           |               |  |
| NO                                 | J.                              | INTERSECTION-RELAT              | ED   |                                  | FOUR-W                                  |                             | RSECTIO                             | N                 |                           |               |  |
| Closu                              | ire Type                        |                                 |      | Reaso                            | ons for Clos                            | ure                         |                                     |                   |                           |               |  |
|                                    | ECLOSURE                        |                                 |      | Ttodoc                           |                                         | uro                         |                                     |                   |                           |               |  |
|                                    | Initial Lane/Rd Closed          | Time Initial Lane/Rd Clo        |      | 1                                | ENFORC                                  | EMENT                       |                                     |                   |                           |               |  |
|                                    |                                 |                                 | sea  | LAW                              | ENFORC                                  |                             |                                     |                   |                           |               |  |
|                                    | 1/2018                          | 02:36 PM                        |      |                                  |                                         |                             |                                     |                   |                           |               |  |
|                                    | All Lanes Open<br><b>1/2018</b> | Time All Lanes Open<br>02:55 PM |      | Date Scene Cleared<br>05/21/2018 |                                         |                             | Time Scene Cleared<br>03:25 PM      |                   |                           |               |  |
| Unit                               | Summary                         |                                 |      |                                  |                                         |                             |                                     |                   |                           |               |  |
|                                    | Status                          |                                 | Vehi | icle Ope                         | erating As C                            | lassification               | 1                                   | Unit Type         |                           |               |  |
|                                    | RANSIT                          |                                 |      | D CLASS                          |                                         |                             |                                     |                   | TRUCK                     |               |  |
|                                    |                                 |                                 | 50   | DOLAGO                           |                                         |                             |                                     |                   | Operating As Endorsements |               |  |
|                                    |                                 | TRUCK                           |      |                                  |                                         |                             |                                     | Operating A       |                           | inento        |  |
| _                                  |                                 |                                 |      | 1 // 0'/                         |                                         |                             | Total Tra                           | vilara            | Total Llas                | -Mat Turnen   |  |
|                                    | Occs                            | Train/Bus # Injured             |      | Total # Citations Issued         |                                         | 1                           | Total Traile                        |                   |                           | zMat Types    |  |
| 1                                  |                                 |                                 | 1    |                                  |                                         |                             | 0                                   |                   | 0                         |               |  |
|                                    | ance?                           | Direction Of Travel             |      | Pre                              |                                         |                             | Speed L                             | imit              |                           | Total Lanes   |  |
| YES                                |                                 | SOUTHBOUND                      |      |                                  | Mark                                    |                             | 55                                  | 2                 |                           |               |  |
|                                    | Harmful Event: Collision        |                                 |      | Special Function                 |                                         | Emergency<br>NOT APPL       |                                     | Motor Vehicle Use |                           |               |  |
| Traffie                            | c Way                           |                                 | Traf | fic Control                      |                                         |                             | Traffic Control Inoperative/Missing |                   | ative/Missing             |               |  |
| тwo                                | -WAY, NOT DIVIDED               | 1                               |      | NO CONTROL                       |                                         |                             | NO                                  |                   |                           |               |  |
| -                                  |                                 |                                 |      | ad Curvature                     |                                         |                             | Road Grade                          |                   |                           |               |  |
|                                    |                                 |                                 |      | STRAIGHT                         |                                         |                             |                                     |                   |                           |               |  |
| Truck Bus or HazMat                |                                 |                                 |      |                                  |                                         |                             |                                     |                   |                           |               |  |
| NO                                 | Bus of Haziwat                  |                                 |      |                                  |                                         |                             |                                     |                   |                           |               |  |
| V                                  | /ehicle                         |                                 |      |                                  |                                         |                             |                                     |                   |                           |               |  |
| License Plate Number Plate Type    |                                 |                                 |      |                                  |                                         | St                          | Country of Is                       | suance            |                           |               |  |
|                                    |                                 |                                 |      | TK - LIGHT TRUCK                 |                                         | ж                           | wi                                  | UNITED STATES     |                           |               |  |
| Vehicle Identification Number Make |                                 |                                 |      |                                  |                                         | Year                        | Model                               |                   |                           |               |  |
| _                                  | 2GCEK19R8V11435                 |                                 |      | IEVRO                            | IFT                                     | ſ                           | 1997                                | K1500             |                           |               |  |
|                                    | 20021(151(0) 11433(             | ~                               |      |                                  |                                         |                             | 1331                                | 111000            |                           |               |  |