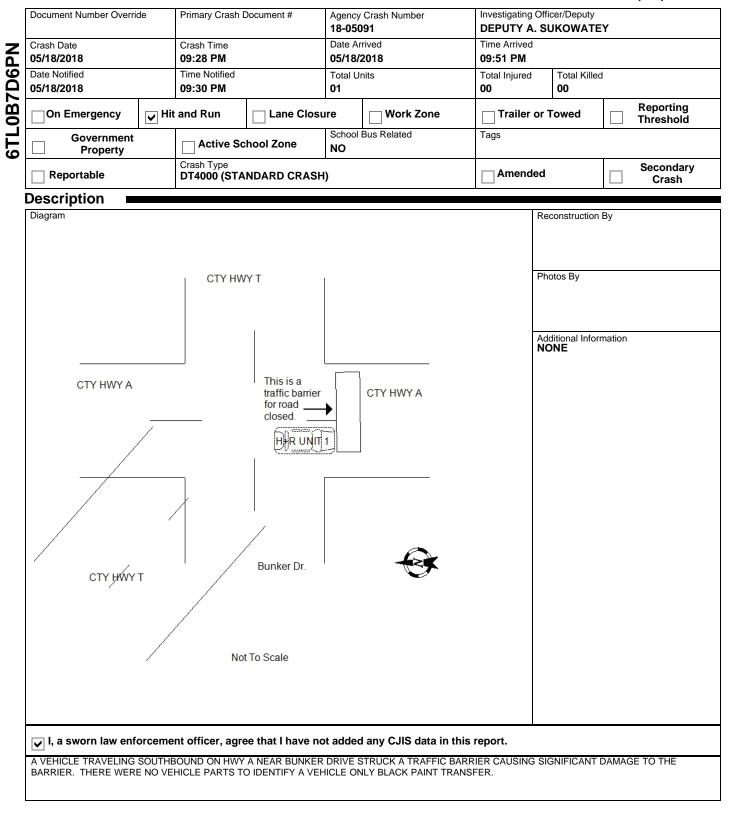

#### 18-05091

2

UNIT

5

VEHICI

### WISCONSIN MOTOR VEHICLE CRASH REPORT

| Leastion —                      |                     |                        |                |                                             |                            |                         | (000) 000 400 |  |
|---------------------------------|---------------------|------------------------|----------------|---------------------------------------------|----------------------------|-------------------------|---------------|--|
|                                 |                     |                        | Latituda       |                                             |                            | Longitud                | 1-            |  |
| ON CTHA SB                      |                     |                        |                |                                             |                            |                         |               |  |
| 54 FT S<br>OF BUNKER DR         |                     |                        |                | 43.56816419                                 |                            |                         | 490326        |  |
| IN THE TOWN OF DELTON           |                     |                        |                | X Coordinate Y Coordinate                   |                            |                         |               |  |
| IN SAUK COUNTY                  |                     |                        | 278853.4       | 6875                                        |                            | 482755                  | 5.5           |  |
|                                 |                     |                        | Structure 7    | Гуре                                        |                            |                         |               |  |
|                                 |                     |                        | NO STRU        | UCTURE                                      |                            |                         |               |  |
| Crash Scene 🛛 🗖                 |                     |                        |                |                                             |                            |                         |               |  |
| First Harmful Event             |                     |                        | First Harm     | ıful Event I                                | ocation                    | -                       |               |  |
| OTHER TRAFFIC BARR              | IER                 |                        | ON ROA         | ON ROADWAY                                  |                            |                         |               |  |
| Manner of Collision             |                     |                        | Light Cond     | dition                                      |                            |                         |               |  |
| NO COLLISION W/VEHI             |                     |                        | DARK/U         |                                             |                            |                         |               |  |
| Road Surface Condition(s)       |                     |                        | Roadway        |                                             |                            |                         |               |  |
| DRY                             |                     |                        |                | .,                                          |                            |                         |               |  |
| Environment Factor(s)           |                     |                        | _              |                                             |                            |                         |               |  |
| NONE                            |                     |                        | NONE           |                                             |                            |                         |               |  |
| Weather Condition(s)            |                     |                        | _              |                                             |                            |                         |               |  |
|                                 |                     |                        |                |                                             |                            |                         |               |  |
| -                               |                     |                        |                |                                             |                            |                         |               |  |
| Animal Type                     |                     |                        |                | Relation To Trafficway TRAFFICWAY - ON ROAD |                            |                         |               |  |
| Crash Classification - Location | n                   |                        | Crash Clas     | Crash Classification - Jurisdiction         |                            |                         |               |  |
| PUBLIC PROPERTY                 |                     |                        | NO SPE         | NO SPECIAL JURISDICTION                     |                            |                         |               |  |
| Tribal Land                     |                     |                        |                | Access Control Special Study                |                            |                         |               |  |
|                                 |                     |                        |                | NO CONTROL                                  |                            |                         |               |  |
| Within Interchange Area         | Junction Location   |                        | ction Type     |                                             |                            |                         |               |  |
| YES                             | INTERSECTION        | FIVE-                  | POINT, OR N    | IORE                                        |                            |                         |               |  |
| Unit Summary 🛛 🗖                |                     |                        |                |                                             |                            |                         |               |  |
| Unit Status                     |                     | Vehicle Operating As   | Classification |                                             | Unit Type                  |                         |               |  |
| HIT AND RUN                     |                     | D CLASS                |                | AUTOMOBILE                                  |                            |                         |               |  |
| Vehicle Type                    |                     |                        |                | Operating As Endorsements                   |                            |                         |               |  |
| PASSENGER CAR                   |                     |                        |                |                                             |                            |                         |               |  |
| Total Occs                      | Train/Bus # Injured | Total # Citations Issu | ied            | d Total Trail                               |                            | lers Total HazMat Types |               |  |
| 1                               |                     | 0                      |                | 0                                           |                            | 0                       |               |  |
| Insurance?                      | Direction Of Travel | Pre CrashT             | iro            | Speed Lin                                   |                            | nit Total Lanes         |               |  |
| UNKNOWN                         | UNKNOWN             | Mark                   | le             |                                             |                            | 2                       |               |  |
| Most Harmful Event: Collision   |                     | Special Function       |                | Emergency                                   | mergency Motor Vehicle Use |                         |               |  |
| OTHER TRAFFIC BARR              |                     | UNKNOWN                |                |                                             | UNKŇOŴN                    |                         |               |  |
| Traffic Way                     |                     | Traffic Control        |                | Traffic Control Inoperative/Missing         |                            |                         | tive/Missing  |  |
| UNKNOWN                         |                     | UNKNOWN                |                | UNKNOWN                                     |                            |                         |               |  |
| Surface Type                    |                     | Road Curvature         |                | Road Grade                                  |                            |                         |               |  |
| UNKNOWN                         |                     |                        | UNKNOWN        |                                             |                            |                         |               |  |
| Truck Bus or HazMat             |                     |                        |                |                                             |                            |                         |               |  |
| Vehicle                         |                     |                        |                |                                             |                            |                         |               |  |
| License Plate Number            |                     | Plate Type             | Plate Type     |                                             | Country of Issuance        |                         |               |  |
|                                 |                     |                        |                |                                             | ,                          |                         |               |  |
| Vehicle Identification Number   |                     | Make                   |                | Year                                        | Model                      |                         |               |  |
| Vehicle Identification Number   |                     |                        |                |                                             | WOUGI                      |                         |               |  |
|                                 |                     | Body Style             | Body Style     |                                             | Bus Use<br>NOT A BUS       |                         |               |  |
|                                 |                     |                        |                |                                             | INCLADU                    | 5                       |               |  |
| Linitial Contact Point          |                     | Vehicle Damage         |                |                                             |                            |                         |               |  |