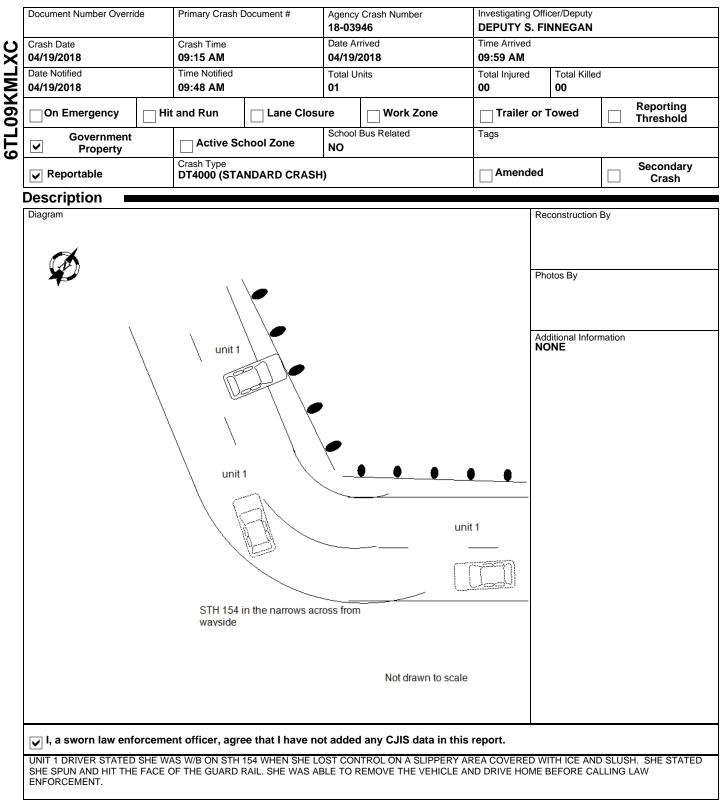

### WISCONSIN MOTOR VEHICLE CRASH REPORT

|         | ocation                                                                                               |                     |                                                                              |                          |                                    |                                  |                                        |                          |                  |  |
|---------|-------------------------------------------------------------------------------------------------------|---------------------|------------------------------------------------------------------------------|--------------------------|------------------------------------|----------------------------------|----------------------------------------|--------------------------|------------------|--|
| -       | ON STH154 WB                                                                                          |                     |                                                                              |                          |                                    | Latitude                         |                                        | Longitude                |                  |  |
| -       | .54 MI S                                                                                              |                     | 43.4799                                                                      |                          | 3.479983911                        |                                  | -89.952                                | -89.952531196            |                  |  |
| -       | OF BUCKEYE RD<br>N THE TOWN OF EXCE                                                                   |                     |                                                                              | X Coordinate 261220      |                                    |                                  | Y Coord                                | linate                   |                  |  |
|         | N SAUK COUNTY                                                                                         |                     |                                                                              |                          |                                    |                                  | 4818354                                |                          |                  |  |
|         |                                                                                                       |                     | Structure Type NO STRUCTURE                                                  |                          |                                    |                                  |                                        |                          |                  |  |
|         | rash Scene 💻                                                                                          |                     |                                                                              |                          | NO SIK                             |                                  |                                        |                          |                  |  |
| _       |                                                                                                       |                     |                                                                              |                          | Firet Horm                         | nful Event L                     | ocation                                |                          |                  |  |
|         | First Harmful Event GUARDRAIL FACE                                                                    |                     |                                                                              |                          |                                    |                                  | ocation                                |                          |                  |  |
| N       | lanner of Collision                                                                                   |                     | Light Condition<br>DAYLIGHT                                                  |                          |                                    |                                  |                                        |                          |                  |  |
| N       | IO COLLISION W/VEHIC                                                                                  |                     |                                                                              |                          |                                    |                                  |                                        |                          |                  |  |
| R       | oad Surface Condition(s)                                                                              |                     |                                                                              | Roadway Factor(s)        |                                    |                                  |                                        |                          |                  |  |
| ٧       | VET, SNOW, SLUSH, IC                                                                                  |                     |                                                                              |                          |                                    |                                  |                                        |                          |                  |  |
| E       | nvironment Factor(s)                                                                                  |                     |                                                                              |                          |                                    |                                  |                                        |                          |                  |  |
| N       | IONE                                                                                                  |                     |                                                                              |                          | ROAD S                             | URFACE                           | CONDITION                              | I (WET, IC               | CY, SNOW, SLUSH, |  |
| V       | /eather Condition(s)                                                                                  |                     |                                                                              |                          | ,                                  |                                  |                                        |                          |                  |  |
| С       | LEAR                                                                                                  |                     | Relation To Trafficway<br>TRAFFICWAY - ON ROA                                |                          |                                    |                                  |                                        |                          |                  |  |
| A       | nimal Type                                                                                            |                     |                                                                              |                          |                                    | ıy                               |                                        |                          |                  |  |
|         |                                                                                                       |                     |                                                                              |                          |                                    |                                  |                                        |                          |                  |  |
| -       | Crash Classification - Location PUBLIC PROPERTY                                                       |                     |                                                                              |                          |                                    |                                  | ation - Jurisdiction _ JURISDICTION    |                          |                  |  |
| Т       | ribal Land                                                                                            |                     | Access Cont<br>NO CONTR                                                      |                          |                                    | Special Study                    |                                        |                          |                  |  |
| V       | Within Interchange Area Junction Location                                                             |                     |                                                                              |                          | Intersection Type                  |                                  |                                        |                          |                  |  |
| Ν       | 10                                                                                                    | NON-JUNCTION        |                                                                              | NOT AN                   | IN INTERSECTION                    |                                  |                                        |                          |                  |  |
|         | nit Summary 🛛 🗖                                                                                       |                     |                                                                              |                          |                                    |                                  |                                        |                          |                  |  |
| _       | nit Status                                                                                            |                     |                                                                              | •                        | lassification Unit Type AUTOMOBILE |                                  |                                        |                          |                  |  |
|         | IN TRANSIT D CLASS Vehicle Type                                                                       |                     |                                                                              |                          |                                    |                                  |                                        | As Endorsements          |                  |  |
|         |                                                                                                       |                     |                                                                              |                          |                                    | Operating As Endorsements        |                                        |                          |                  |  |
|         | otal Occs                                                                                             | Train/Bus # Injured | Total # Cita                                                                 | Total # Citations Issued |                                    | Total Traile                     |                                        | ilers Total HazMat Types |                  |  |
| 1       | 1                                                                                                     |                     | 0                                                                            |                          | 0                                  |                                  | 0                                      |                          |                  |  |
| Ir      | nsurance? Direction Of Travel                                                                         |                     | Pre CrashTi                                                                  |                          | re Speed Lir                       |                                  | nit                                    | Total Lan                | otal Lanes       |  |
| Y       | ΈS                                                                                                    |                     | Mark                                                                         |                          | 55                                 |                                  | 2                                      |                          |                  |  |
|         | lost Harmful Event: Collision                                                                         |                     | Special Function<br>NO SPECIAL FUNCTION                                      |                          | 9                                  |                                  | ncy Motor Vehicle Use PPLICABLE        |                          |                  |  |
| G       |                                                                                                       |                     |                                                                              |                          |                                    |                                  | Control Inoperative/Missing            |                          |                  |  |
|         | raffic Way<br><b>WO-WAY, NOT DIVIDEI</b>                                                              |                     | Traffic Control<br>NO CONTROL                                                |                          |                                    | NO                               |                                        |                          |                  |  |
|         | urface Type                                                                                           |                     | Road Curvature                                                               |                          |                                    | Road Grade                       |                                        |                          |                  |  |
| в       | BLACKTOP (BITUMINOUS) CURVE RIG                                                                       |                     |                                                                              |                          | LEVEL                              |                                  |                                        |                          |                  |  |
|         | ruck Bus or HazMat<br>I <b>O</b>                                                                      | I                   | I                                                                            |                          |                                    |                                  |                                        |                          |                  |  |
| Vehicle |                                                                                                       |                     |                                                                              |                          |                                    |                                  |                                        |                          |                  |  |
|         |                                                                                                       |                     |                                                                              | Plate Type               |                                    | St Country of Iss                |                                        |                          |                  |  |
|         | License Plate Number                                                                                  |                     | Plate Type                                                                   |                          |                                    |                                  | UNITED STATES                          |                          |                  |  |
|         | 605ZWB                                                                                                |                     | AUT - AL                                                                     | томови                   | -E                                 | WI                               |                                        | TATES                    |                  |  |
| 2       |                                                                                                       |                     |                                                                              | JTOMOBII                 | E                                  | <b>WI</b><br>Year<br><b>2003</b> | UNITED ST<br>Model<br>CAMRY            | TATES                    |                  |  |
| 5       | 605ZWB<br>Vehicle Identification No                                                                   |                     | AUT - AL<br>Make                                                             | JTOMOBII                 | _E                                 | Year                             | Model<br>CAMRY<br>Bus Use              |                          |                  |  |
| 5       | 605ZWB<br>Vehicle Identification No<br>4T1BF32K23U5521                                                |                     | AUT - AL<br>Make<br>TOYOTA                                                   | JTOMOBII                 | -E                                 | Year                             | Model<br>CAMRY                         |                          |                  |  |
|         | 605ZWB<br>Vehicle Identification Nu<br>4T1BF32K23U5521<br>Color<br>TAN - TAN<br>Initial Contact Point |                     | AUT - AL<br>Make<br>TOYOTA<br>Body Style                                     | JTOMOBII<br>DAN          | _E                                 | Year                             | Model<br>CAMRY<br>Bus Use              |                          |                  |  |
|         | 605ZWB<br>Vehicle Identification Nu<br>4T1BF32K23U5521<br>Color<br>TAN - TAN<br>Initial Contact Point |                     | AUT - AU<br>Make<br>TOYOTA<br>Body Style<br>SD - SED<br>Vehicle Da           | DAN                      |                                    | Year<br>2003                     | Model<br>CAMRY<br>Bus Use              | S                        | 2FRONT,          |  |
|         | 605ZWB<br>Vehicle Identification Nu<br>4T1BF32K23U5521<br>Color<br>TAN - TAN<br>Initial Contact Point | 77                  | AUT - AU<br>Make<br>TOYOTA<br>Body Style<br>SD - SED<br>Vehicle Da<br>1RIGHT | DAN                      | CORNER,                            | Year<br>2003                     | Model<br>CAMRY<br>Bus Use<br>NOT A BUS | S                        | 2FRONT,          |  |

## WISCONSIN MOTOR VEHICLE CRASH REPORT

|       |           | Towed Due To Dama                                                          | age                |          | le Removed By                           |                       |            |  |  |  |  |
|-------|-----------|----------------------------------------------------------------------------|--------------------|----------|-----------------------------------------|-----------------------|------------|--|--|--|--|
|       |           | NOT TOWED                                                                  |                    |          | OPERATOR                                |                       |            |  |  |  |  |
|       |           | NEGOTIATING CURVE                                                          |                    | Vehic    | le Factors                              |                       |            |  |  |  |  |
|       |           |                                                                            |                    | NOT      | NOT APPLICABLE                          |                       |            |  |  |  |  |
|       |           |                                                                            |                    |          |                                         |                       |            |  |  |  |  |
|       |           | Driver Actions                                                             | Driver Actions     |          |                                         |                       |            |  |  |  |  |
|       | щ         | SPEED TOO FAST/COND, FAILURE TO CONTROL, FAILED TO KEEP IN DESIGNATED LANE |                    |          |                                         |                       |            |  |  |  |  |
| F     | VEHICLE   |                                                                            |                    |          |                                         |                       |            |  |  |  |  |
| UNIT  | Ξ         |                                                                            |                    |          |                                         |                       |            |  |  |  |  |
|       | Z         |                                                                            |                    |          |                                         |                       |            |  |  |  |  |
|       |           | Driver Distractions                                                        |                    |          |                                         |                       |            |  |  |  |  |
|       |           | NOT DISTRACTED                                                             |                    |          |                                         |                       |            |  |  |  |  |
|       |           |                                                                            |                    |          |                                         |                       |            |  |  |  |  |
| 01    | 0         |                                                                            |                    |          |                                         |                       |            |  |  |  |  |
| 0     | 0         |                                                                            |                    |          |                                         |                       |            |  |  |  |  |
|       |           |                                                                            |                    |          |                                         |                       |            |  |  |  |  |
|       |           |                                                                            |                    |          |                                         |                       |            |  |  |  |  |
|       |           | Owner Name                                                                 |                    | C        | Dwner Address                           |                       |            |  |  |  |  |
|       |           | CAROL BREKKE BEHM<br>(608) 341-9389                                        |                    |          | 308 W BROADWAY                          |                       |            |  |  |  |  |
|       |           |                                                                            |                    | F        | ROCK SPRINGS, WI 53961 , US             |                       |            |  |  |  |  |
|       |           |                                                                            |                    |          |                                         |                       |            |  |  |  |  |
|       | 1         | Sequence Of Events                                                         |                    |          |                                         |                       |            |  |  |  |  |
|       | 6         | Event GUARDRAIL FACE                                                       |                    |          |                                         |                       |            |  |  |  |  |
|       | 02        | Event                                                                      |                    |          |                                         |                       |            |  |  |  |  |
|       | 8 Event   |                                                                            |                    |          |                                         |                       |            |  |  |  |  |
|       | 04        | Event                                                                      |                    |          |                                         |                       |            |  |  |  |  |
| F     |           | Policy Holder                                                              |                    |          |                                         |                       |            |  |  |  |  |
| UNIT  |           | Insurance Company                                                          |                    |          | lividual                                |                       |            |  |  |  |  |
|       |           | PROGRESSIVE-C                                                              | ASUALTY-INS-CO     | CA       | AROL BEHM                               |                       |            |  |  |  |  |
|       | I         | Individual                                                                 |                    |          |                                         |                       |            |  |  |  |  |
|       |           | Driver<br>CAROL BREKKE                                                     | венм               |          | ations Issued                           | Sex                   |            |  |  |  |  |
|       | AL        | (608) 341-9389                                                             |                    | 0        | te of Birth                             | <b>FEMALE</b><br>Race |            |  |  |  |  |
| Ь     | INDIVIDUA |                                                                            |                    | Da       |                                         | WHITE                 |            |  |  |  |  |
| UNIT  | Ξ         | Address                                                                    |                    | Driv     | ver License Number                      |                       |            |  |  |  |  |
|       | g         | 308 W BROADWAY<br>ROCK SPRINGS, WI 53961 , US                              |                    | ST       | STATE: WISCONSIN COUNTRY: UNITED STATES |                       |            |  |  |  |  |
|       | -         |                                                                            |                    | 0.       |                                         |                       |            |  |  |  |  |
|       |           |                                                                            |                    | 8.01     | fety Equipment                          |                       |            |  |  |  |  |
|       |           | Equipment                                                                  |                    | Sai      | iety Equipment                          |                       |            |  |  |  |  |
|       |           | Seat Position                                                              |                    | SH       | IOULDER & LAP BELT                      |                       |            |  |  |  |  |
|       |           | 1FRONT SEAT-LEFT SIDE (DRIVER/MOTORCY                                      |                    |          |                                         |                       |            |  |  |  |  |
|       |           | Helmet Use                                                                 |                    | Hel      | Helmet Compliance                       |                       |            |  |  |  |  |
|       |           | Eye Protection                                                             |                    | Tin      | t Compliance                            |                       |            |  |  |  |  |
| -     | Ξ         |                                                                            | Injury Severity    | Airl     | bag                                     |                       |            |  |  |  |  |
| 0     | 001       | Injury                                                                     | NO APPARENT INJURY |          | ON DEPLOYED                             |                       |            |  |  |  |  |
|       |           | Ejected                                                                    |                    |          | ection Path                             | Trapped/Extricated    |            |  |  |  |  |
|       |           | NOT EJECTED                                                                |                    |          | DT EJECTED/NOT APPLICABL                | NOT TRAPPED           |            |  |  |  |  |
| Mieco | ncin I    | Motor Vehicle Crash                                                        | This rep           | port doe | s not include any CJIS data.            | Crash Date            | 04/19/2018 |  |  |  |  |