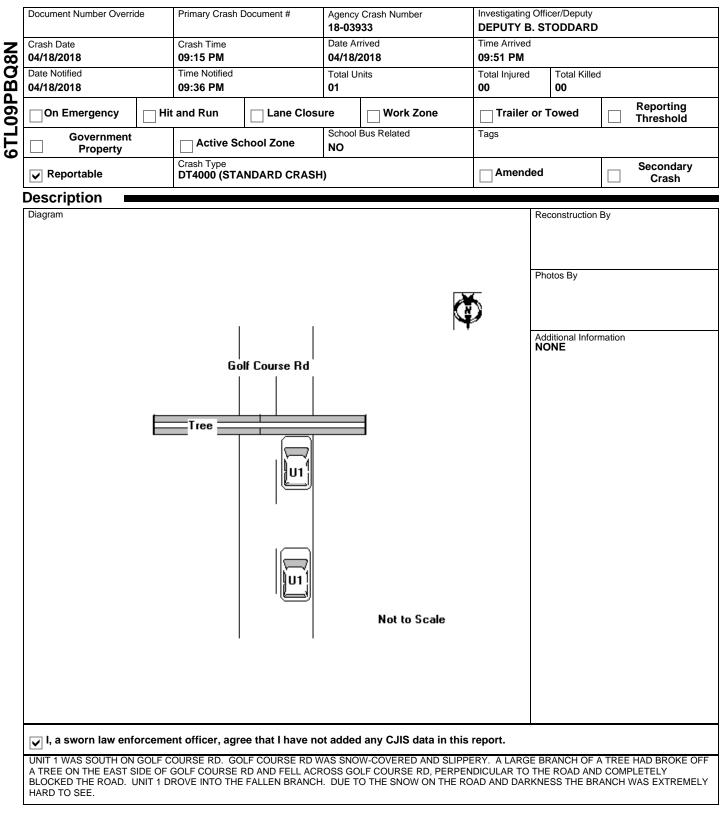

18-03933

## WISCONSIN MOTOR VEHICLE CRASH REPORT

#### SAUK COUNTY SHERIFFS DEPARTMEN 1300 LANGE COURT BARABOO, WI 53913 (608) 356-4895



### 18-03933

## WISCONSIN MOTOR VEHICLE CRASH REPORT

| Location                                                     |                               |                            |  |
|--------------------------------------------------------------|-------------------------------|----------------------------|--|
| ON GOLF COURSE RD<br>346 FT N                                | Latitude 43.524885813         | Longitude<br>-89.964569031 |  |
| OF JUNCTION RD<br>IN THE TOWN OF REEDSBURG<br>IN SAUK COUNTY | X Coordinate<br>260424.203125 | Y Coordinate<br>4823375.5  |  |
|                                                              | Structure Type NO STRUCTURE   |                            |  |

### **Crash Scene**

| First Harmful Event             |                   | First Harmful Event