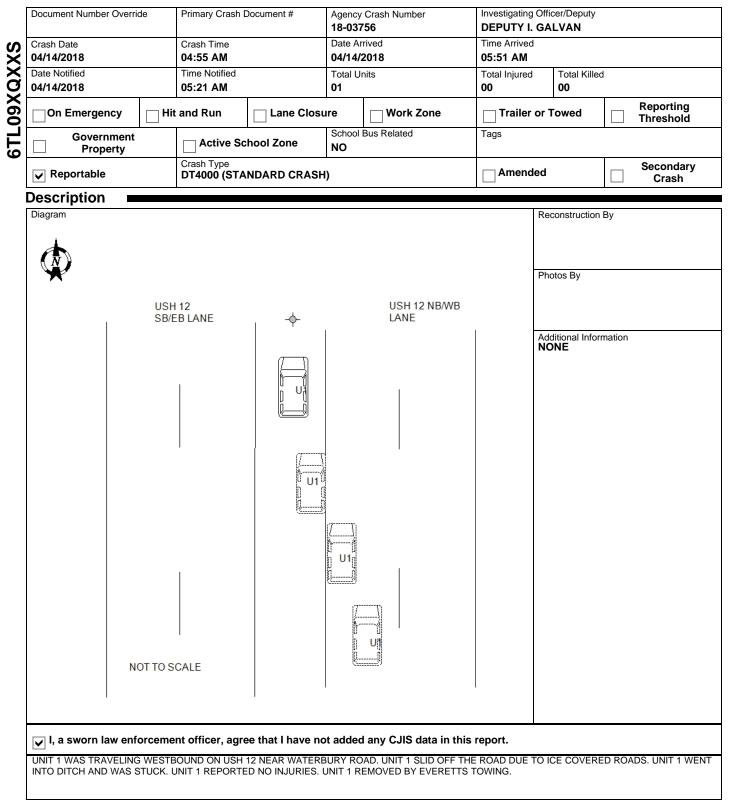

18-03756

### WISCONSIN MOTOR VEHICLE CRASH REPORT

#### SAUK COUNTY SHERIFFS DEPARTMEN 1300 LANGE COURT BARABOO, WI 53913 (608) 356-4895



18-03756

## WISCONSIN MOTOR VEHICLE **CRASH REPORT**

| ١٥   | cation                                                         |                     |                     |                          |                                              |                          |                        |                        |           |  |
|------|----------------------------------------------------------------|---------------------|---------------------|--------------------------|----------------------------------------------|--------------------------|------------------------|------------------------|-----------|--|
|      | ON USH12 WB                                                    |                     |                     |                          | Latitude