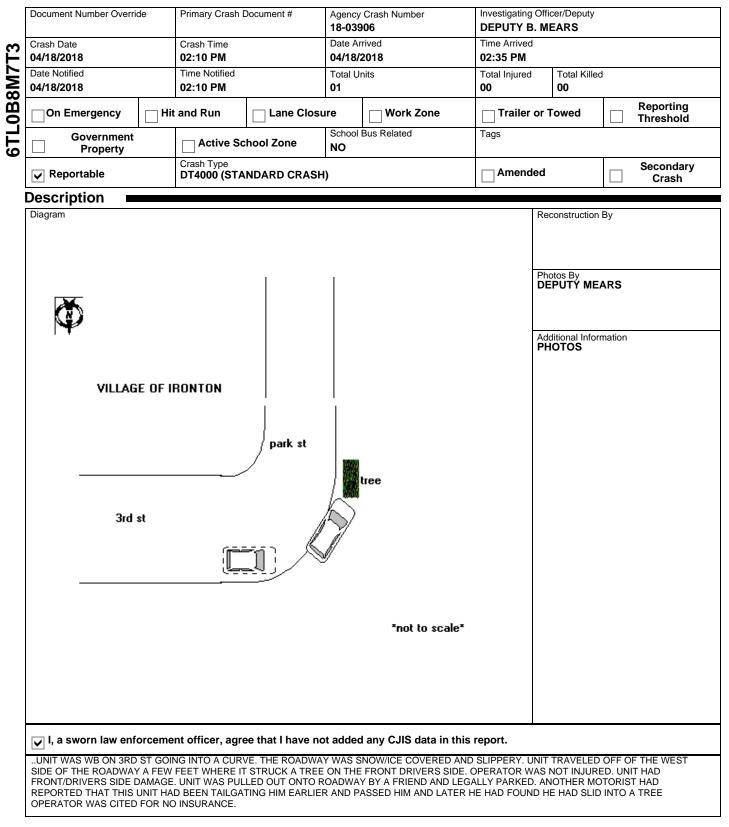

# WISCONSIN MOTOR VEHICLE CRASH REPORT

| L | -00                                                              | ation                                                                                                                                                                                        |                             |                                                                                                                       |                                                |                           |                                                                                                             |                             |               |
|---|------------------------------------------------------------------|----------------------------------------------------------------------------------------------------------------------------------------------------------------------------------------------|-----------------------------|-----------------------------------------------------------------------------------------------------------------------|------------------------------------------------|---------------------------|-------------------------------------------------------------------------------------------------------------|-----------------------------|---------------|
|   | ON 3RD ST                                                        |                                                                                                                                                                                              |                             |                                                                                                                       | Lat                                            | titude                    |                                                                                                             | Longitud                    |               |
|   |                                                                  | FT W                                                                                                                                                                                         |                             | 43                                                                                                                    | 43.544346301                                   |                           | -90.143                                                                                                     | 346734                      |               |
|   | -                                                                | OF WEST ST<br>N THE VILLAGE OF IRONTON<br>N SAUK COUNTY                                                                                                                                      |                             |                                                                                                                       |                                                | X Coordinate              |                                                                                                             | Y Coord                     | linate        |
|   |                                                                  |                                                                                                                                                                                              |                             |                                                                                                                       |                                                | 246047.921875             |                                                                                                             | 482606                      | 68            |
|   | IN 3                                                             |                                                                                                                                                                                              |                             |                                                                                                                       |                                                | Structure Type            |                                                                                                             |                             |               |
|   |                                                                  |                                                                                                                                                                                              |                             | ,,,,,,,,,,,,,,,,,,,,,,,,,,,,,,,,,,,,,,,                                                                               |                                                |                           |                                                                                                             |                             |               |
| C | Cra                                                              | sh Scene                                                                                                                                                                                     |                             |                                                                                                                       |                                                |                           |                                                                                                             |                             |               |
|   |                                                                  | Harmful Event                                                                                                                                                                                |                             |                                                                                                                       |                                                | st Harmful Event          |                                                                                                             |                             |               |
|   |                                                                  | IREE<br>Manner of Collision<br>NO COLLISION W/VEHICLE IN TRANSPORT                                                                                                                           |                             |                                                                                                                       |                                                | IOULDER RIG               | iHT                                                                                                         |                             |               |
|   |                                                                  |                                                                                                                                                                                              |                             |                                                                                                                       |                                                |                           |                                                                                                             |                             |               |
|   |                                                                  |                                                                                                                                                                                              |                             |                                                                                                                       |                                                | DAYLIGHT                  |                                                                                                             |                             |               |
|   |                                                                  | d Surface Condition(s)                                                                                                                                                                       |                             |                                                                                                                       | Ro                                             | adway Factor(s)           |                                                                                                             |                             |               |
|   | SNC                                                              | OW, SLUSH, ICE                                                                                                                                                                               |                             |                                                                                                                       |                                                |                           |                                                                                                             |                             |               |
|   | Envi                                                             | ronment Factor(s)                                                                                                                                                                            |                             |                                                                                                                       |                                                |                           |                                                                                                             |                             |               |
|   | WE/                                                              | ATHER CONDITIONS                                                                                                                                                                             |                             |                                                                                                                       | ROAD SURFACE CONDITION (WET, ICY, SNOW<br>ETC) |                           |                                                                                                             | CY, SNOW, SLUSH,            |               |
|   | Wea                                                              | ther Condition(s)                                                                                                                                                                            |                             |                                                                                                                       |                                                | ,                         |                                                                                                             |                             |               |
|   | SNC                                                              | w                                                                                                                                                                                            |                             |                                                                                                                       |                                                |                           |                                                                                                             |                             |               |
| - | Anim                                                             | nal Type                                                                                                                                                                                     |                             | Re                                                                                                                    | Relation To Trafficway                         |                           |                                                                                                             |                             |               |
|   | Crash Classification - Location                                  |                                                                                                                                                                                              |                             |                                                                                                                       |                                                | TRAFFICWAY - NOT ON ROAD  |                                                                                                             |                             |               |
|   |                                                                  |                                                                                                                                                                                              |                             |                                                                                                                       | Cra                                            | ash Classification        | - Jurisdiction                                                                                              |                             |               |
|   |                                                                  | PUBLIC PROPERTY Tribal Land                                                                                                                                                                  |                             |                                                                                                                       |                                                | O SPECIAL JU              | IRISDICTION                                                                                                 |                             | -             |
|   | Triba                                                            |                                                                                                                                                                                              |                             |                                                                                                                       | -                                              | cess Control D CONTROL    |                                                                                                             |                             | Special Study |
| - | With                                                             | in Interchange Area                                                                                                                                                                          | Junction Location           |                                                                                                                       | Intersection Ty                                |                           |                                                                                                             |                             |               |
|   | NO                                                               | <u> </u>                                                                                                                                                                                     | NON-JUNCTION                |                                                                                                                       |                                                | ERSECTION                 |                                                                                                             |                             |               |
| ī | Jnit                                                             | t Summary                                                                                                                                                                                    |                             |                                                                                                                       | -                                              |                           |                                                                                                             |                             |               |
|   |                                                                  | Status                                                                                                                                                                                       |                             |                                                                                                                       | erating As Classi                              |                           |                                                                                                             |                             |               |
|   |                                                                  | RANSIT                                                                                                                                                                                       |                             | D CLASS                                                                                                               |                                                | AUTOMOBILE                |                                                                                                             |                             |               |
|   | Vehicle Type                                                     |                                                                                                                                                                                              |                             |                                                                                                                       |                                                | Operating As Endorsements |                                                                                                             |                             |               |
|   | PASSENGER CAR                                                    |                                                                                                                                                                                              |                             |                                                                                                                       |                                                |                           |                                                                                                             | ilers Total HazMat Types    |               |
|   | Total Occs Train/Bus # Injured 01 Insurance? Direction Of Travel |                                                                                                                                                                                              | Total # Citations Issued 02 |                                                                                                                       | Total Ti<br><b>0</b>                           | allers                    | 0                                                                                                           |                             |               |
|   |                                                                  |                                                                                                                                                                                              |                             |                                                                                                                       | Speed                                          | imit                      |                                                                                                             |                             |               |
|   | NO                                                               | rance?                                                                                                                                                                                       | WESTBOUND                   | Pre                                                                                                                   | Pre CrashTire Spee                             |                           | 2                                                                                                           |                             | 65            |
|   | -                                                                |                                                                                                                                                                                              |                             |                                                                                                                       | Special Function                               |                           |                                                                                                             | Emergency Motor Vehicle Use |               |
| 2 | TRE                                                              |                                                                                                                                                                                              | NO SPEC                     | NO SPECIAL FUNCTION                                                                                                   |                                                |                           | NOT APPLICABLE                                                                                              |                             |               |
|   | T                                                                | affic Way Traffic Control                                                                                                                                                                    |                             |                                                                                                                       | rol                                            |                           | Traffic Control Inoperative/Missing                                                                         |                             |               |
|   |                                                                  |                                                                                                                                                                                              |                             |                                                                                                                       |                                                |                           |                                                                                                             |                             |               |
|   | тwo                                                              | D-WAY, NOT DIVIDED                                                                                                                                                                           |                             | NO CONT                                                                                                               |                                                |                           |                                                                                                             |                             |               |
| F | <b>TWC</b><br>Surfa                                              | D-WAY, NOT DIVIDED                                                                                                                                                                           |                             | NO CONT<br>Road Curva                                                                                                 | iture                                          |                           | Road Grade                                                                                                  |                             |               |
| - | TWC<br>Surfa<br>BLA                                              | D-WAY, NOT DIVIDED<br>ace Type<br>ACKTOP (BITUMINOU                                                                                                                                          |                             | NO CONT                                                                                                               | iture                                          |                           |                                                                                                             |                             |               |
| _ | TWC<br>Surfa<br>BLA                                              | D-WAY, NOT DIVIDED                                                                                                                                                                           |                             | NO CONT<br>Road Curva                                                                                                 | iture                                          |                           | Road Grade                                                                                                  |                             |               |
| _ | TWC<br>Surfa<br>BLA<br>Trucl<br>NO                               | D-WAY, NOT DIVIDED<br>ace Type<br>ACKTOP (BITUMINOU                                                                                                                                          |                             | NO CONT<br>Road Curva                                                                                                 | iture                                          |                           | Road Grade                                                                                                  | L                           |               |
|   | TWC<br>Surfa<br>BLA<br>Trucl<br>NO                               | D-WAY, NOT DIVIDED<br>ace Type<br>ACKTOP (BITUMINOU<br>k Bus or HazMat<br>Vehicle<br>License Plate Number                                                                                    |                             | NO CONT<br>Road Curva<br>CURVE L                                                                                      | iture<br>EFT                                   | St                        | Road Grade<br>DOWNHIL                                                                                       | suance                      |               |
| _ | TWC<br>Surfa<br>BLA<br>Trucl<br>NO                               | D-WAY, NOT DIVIDED<br>ace Type<br>ACKTOP (BITUMINOU<br>k Bus or HazMat<br>Vehicle<br>License Plate Number<br>415XSU                                                                          | S)                          | NO CONT<br>Road Curva<br>CURVE LI<br>Plate Type<br>AUT - AL                                                           | iture<br>EFT                                   | wi                        | Road Grade<br>DOWNHIL<br>Country of Is<br>UNITED S                                                          | suance                      |               |
|   | TWC<br>Surfa<br>BLA<br>Truc<br>NO                                | D-WAY, NOT DIVIDED<br>ace Type<br>ACKTOP (BITUMINOU<br>k Bus or HazMat<br>Vehicle<br>License Plate Number<br>415XSU<br>Vehicle Identification Nur                                            | S)                          | NO CONT<br>Road Curva<br>CURVE LI<br>Plate Type<br>AUT - AL<br>Make                                                   | ITOMOBILE                                      | <b>WI</b><br>Year         | Road Grade<br>DOWNHIL<br>Country of Is<br>UNITED S <sup>T</sup><br>Model                                    | suance                      |               |
|   | TWC<br>Surfa<br>BLA<br>Trucl<br>NO                               | C-WAY, NOT DIVIDED<br>ace Type<br>CKTOP (BITUMINOU<br>k Bus or HazMat<br>Vehicle<br>License Plate Number<br>415XSU<br>Vehicle Identification Nur<br>3VWCK21CX3M4359                          | S)                          | NO CONT<br>Road Curva<br>CURVE LI<br>Plate Type<br>AUT - AL<br>Make<br>VOLKSW                                         | ITOMOBILE                                      | wi                        | Road Grade<br>DOWNHIL<br>Country of Is<br>UNITED ST<br>Model<br>NEW BEE                                     | suance                      |               |
|   | TWC<br>Surfa<br>BLA<br>Truc<br>NO                                | D-WAY, NOT DIVIDED<br>ace Type<br>ACKTOP (BITUMINOU<br>k Bus or HazMat<br>Vehicle<br>License Plate Number<br>415XSU<br>Vehicle Identification Nur                                            | S)                          | NO CONT<br>Road Curva<br>CURVE LI<br>Plate Type<br>AUT - AL<br>Make<br>VOLKSW<br>Body Style                           | ITOMOBILE                                      | WI<br>Year<br>2003        | Road Grade<br>DOWNHIL<br>Country of Is<br>UNITED S <sup>T</sup><br>Model                                    | suance<br>FATES             |               |
| 5 | TWC<br>Surfa<br>BLA<br>Trucc<br>NO                               | D-WAY, NOT DIVIDED<br>ace Type<br>ACKTOP (BITUMINOU<br>k Bus or HazMat<br>Vehicle<br>License Plate Number<br>415XSU<br>Vehicle Identification Nur<br>3VWCK21CX3M4359<br>Color                | S)                          | NO CONT<br>Road Curva<br>CURVE LI<br>Plate Type<br>AUT - AL<br>Make<br>VOLKSW<br>Body Style                           | ITOMOBILE                                      | WI<br>Year<br>2003        | Road Grade<br>DOWNHIL<br>Country of Is<br>UNITED S <sup>T</sup><br>Model<br>NEW BEET<br>Bus Use             | suance<br>FATES             |               |
| 5 | TWC<br>Surfa<br>BLA<br>Trucc<br>NO                               | D-WAY, NOT DIVIDED<br>ace Type<br>ACKTOP (BITUMINOU<br>k Bus or HazMat<br>Vehicle<br>License Plate Number<br>415XSU<br>Vehicle Identification Nur<br>3VWCK21CX3M4359<br>Color<br>GRN - GREEN | S)                          | NO CONT<br>Road Curva<br>CURVE LI<br>Plate Type<br>AUT - AL<br>Make<br>VOLKSW<br>Body Style<br>2H - HAT<br>Vehicle Da | ITOMOBILE                                      | VI<br>Year<br>2003        | Road Grade<br>DOWNHIL<br>Country of Is<br>UNITED S <sup>T</sup><br>Model<br>NEW BEET<br>Bus Use<br>NOT A BU | suance<br>FATES<br>FLE<br>S |               |

# WISCONSIN MOTOR VEHICLE CRASH REPORT

|      |            | Towed Due To Dama                                      | age                | Vehicle Removed By                     |             |  |  |  |
|------|------------|--------------------------------------------------------|--------------------|----------------------------------------|-------------|--|--|--|
|      |            | NOT TOWED                                              |                    | OPERATOR                               |             |  |  |  |
|      |            | What Driver Was Doi                                    | 0                  | Vehicle Factors                        |             |  |  |  |
|      |            | NEGOTIATING C                                          | URVE               |                                        |             |  |  |  |
|      |            | Driver Prior Action Of                                 | ther               | NOT APPLICABLE                         |             |  |  |  |
|      |            |                                                        |                    |                                        |             |  |  |  |
|      |            |                                                        |                    |                                        |             |  |  |  |
| L    | Щ          | SPEED TOO FAST/COND, FAILURE TO CONTROL                |                    |                                        |             |  |  |  |
| UNIT | ⊇          |                                                        |                    |                                        |             |  |  |  |
| Б    | VEHICLE    |                                                        |                    |                                        |             |  |  |  |
|      | >          |                                                        |                    |                                        |             |  |  |  |
|      |            | Driver Distractions                                    |                    |                                        |             |  |  |  |
|      |            | DISTRACTED BY OUTSIDE PERSON, OBJECT, OR EVENT         |                    |                                        |             |  |  |  |
|      |            |                                                        |                    |                                        |             |  |  |  |
| _    | _          |                                                        |                    |                                        |             |  |  |  |
| 01   | 6          |                                                        |                    |                                        |             |  |  |  |
|      |            |                                                        |                    |                                        |             |  |  |  |
|      |            |                                                        |                    |                                        |             |  |  |  |
|      |            |                                                        |                    |                                        |             |  |  |  |
|      |            | Owner Name<br>DEVRON B PUTZ                            |                    | Owner Address<br>S7559 UH 12 R4        |             |  |  |  |
|      |            | (000) 000-0000                                         |                    | NORTH FREEDOM, WI 53951 , US           | 3           |  |  |  |
|      |            | (,                                                     |                    |                                        |             |  |  |  |
|      |            |                                                        |                    |                                        |             |  |  |  |
|      |            | Sequence Of E                                          | vents              |                                        |             |  |  |  |
|      | Event TREE |                                                        |                    |                                        |             |  |  |  |
|      | ~          | Event                                                  |                    |                                        |             |  |  |  |
|      | 02         |                                                        |                    |                                        |             |  |  |  |
|      | 03         | Event                                                  |                    |                                        |             |  |  |  |
|      | 0          |                                                        |                    |                                        |             |  |  |  |
|      | 64         | Event                                                  |                    |                                        |             |  |  |  |
|      |            |                                                        |                    |                                        |             |  |  |  |
|      |            | Individual                                             |                    |                                        |             |  |  |  |
|      |            | Driver<br>BRANDON ALEXANDER NICASTRO<br>(608) 415-3037 |                    | Citations Issued<br>02                 | Sex<br>MALE |  |  |  |
|      | AL         |                                                        |                    | Date of Birth                          | Race        |  |  |  |
|      | DIVIDUAL   |                                                        |                    | Date of Birth                          | BLACK       |  |  |  |
| UNIT | ¥          | Address                                                |                    | Driver License Number                  |             |  |  |  |
| Б    | ā          | 401 3RD ST<br>LA VALLE, WI 53941, US                   |                    |                                        |             |  |  |  |
|      | Z          |                                                        |                    | STATE: ILLINOIS COUNTRY: UNITED STATES |             |  |  |  |
|      |            |                                                        |                    |                                        |             |  |  |  |
|      |            | Equipmont                                              | On Duty Crash      | Safety Equipment                       |             |  |  |  |
|      |            | Equipment                                              |                    |                                        |             |  |  |  |
|      |            | Seat Position                                          |                    | SHOULDER & LAP BELT                    |             |  |  |  |
|      |            | 1FRONT SEAT-LEFT SIDE (DRIVER/MOTORCY                  |                    |                                        |             |  |  |  |
|      |            | Helmet Use                                             |                    | Helmet Compliance                      |             |  |  |  |
|      |            | Eye Protection                                         |                    | Tint Compliance                        |             |  |  |  |
|      |            |                                                        |                    |                                        |             |  |  |  |
|      | ~          |                                                        | Injury Severity    | Airbag                                 |             |  |  |  |
| 01   | 001        | Injury                                                 | NO APPARENT INJURY | NON DEPLOYED                           |             |  |  |  |
|      |            | Ejected                                                |                    | Ejection Path Trapped/Extricated       |             |  |  |  |
|      |            | NOT EJECTED                                            |                    | NOT EJECTED/NOT APPLICABL              | NOT TRAPPED |  |  |  |
|      |            | Medical Transport                                      |                    | EMS Agency Identifier                  | EMS Run #   |  |  |  |
|      |            | NOT TRANSPORTED                                        |                    |                                        |             |  |  |  |