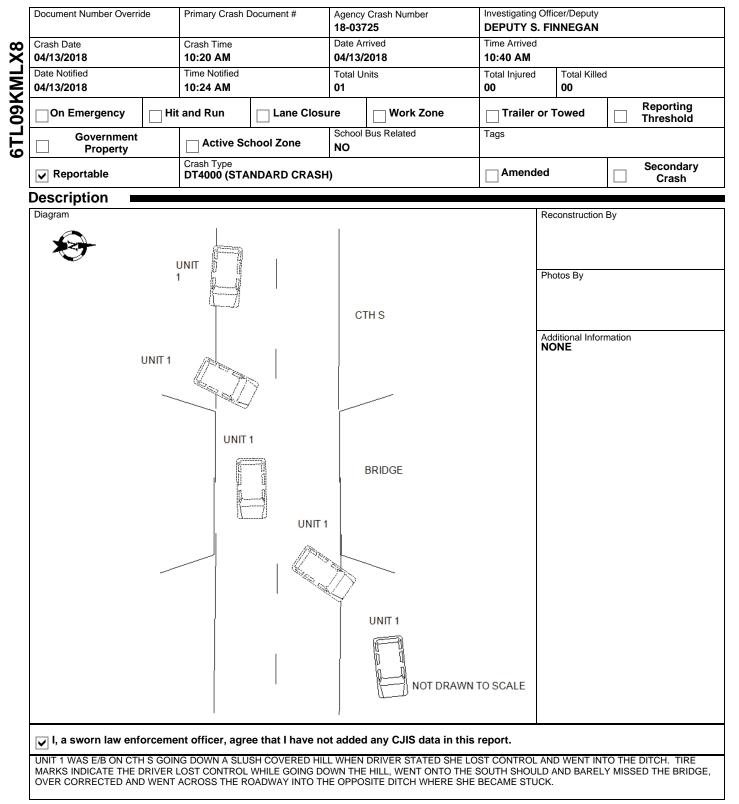

#### SAUK COUNTY SHERIFFS DEPARTMEN 1300 LANGE COURT BARABOO, WI 53913 (608) 356-4895

|       |                                      | Towed Due To Damage Vehicle Removed By                                                                                                                                                                                                     |                                       |                                                                  |                                                                                      |               |            |  |  |
|-------|--------------------------------------|--------------------------------------------------------------------------------------------------------------------------------------------------------------------------------------------------------------------------------------------|---------------------------------------|------------------------------------------------------------------|--------------------------------------------------------------------------------------|---------------|------------|--|--|
|       | TOWED BUT NOT DUE TO DISABLING DAMAG |                                                                                                                                                                                                                                            | STEVES AUTO SERVICE                   |                                                                  |                                                                                      |               |            |  |  |
|       |                                      | What Driver Was Doing<br>GOING STRAIGHT                                                                                                                                                                                                    |                                       | Vehicle Factors                                                  |                                                                                      |               |            |  |  |
|       |                                      | Driver Prior Action Other                                                                                                                                                                                                                  |                                       |                                                                  | NOT APPLICABLE                                                                       |               |            |  |  |
| UNIT  | VEHICLE                              | Driver Actions<br>SPEED TOO FAST/COND, FAILURE TO CONTROL, FAILED TO KEEP IN DESIGNATED LANE, SWERVED OR AVOIDED DUE TO<br>WIND, SLIPPERY SURFACE, MOTOR VEHICLE, OBJECT, NON-MOTORIST IN ROADWAY, ETC., OVER-CORRECTING/OVER-<br>STEERING |                                       |                                                                  |                                                                                      |               |            |  |  |
|       |                                      | Driver Distractions<br>NOT DISTRACTED                                                                                                                                                                                                      |                                       |                                                                  |                                                                                      |               |            |  |  |
| 01    | 01                                   | 5                                                                                                                                                                                                                                          |                                       |                                                                  |                                                                                      |               |            |  |  |
|       |                                      | Owner Name<br>ROXANN R DEMA<br>(608) 547-4478                                                                                                                                                                                              |                                       |                                                                  | Owner Address<br>E889 COUNTY ROAD EE<br>WONEWOC, WI 53968, US                        |               |            |  |  |
|       |                                      | Sequence Of Ev                                                                                                                                                                                                                             | vents                                 |                                                                  |                                                                                      |               |            |  |  |
|       | 01                                   | 5 DITCH                                                                                                                                                                                                                                    |                                       |                                                                  |                                                                                      |               |            |  |  |
|       | 02                                   | Event                                                                                                                                                                                                                                      |                                       |                                                                  |                                                                                      |               |            |  |  |
|       | 03                                   | Event                                                                                                                                                                                                                                      |                                       |                                                                  |                                                                                      |               |            |  |  |
|       | 04                                   | Event                                                                                                                                                                                                                                      |                                       |                                                                  |                                                                                      |               |            |  |  |
| н     | l l                                  | Policy Holder                                                                                                                                                                                                                              |                                       |                                                                  |                                                                                      |               |            |  |  |
| UNIT  |                                      | Insurance Company<br>GERMANTOWN-MUTUAL-INS-CO                                                                                                                                                                                              |                                       |                                                                  |                                                                                      |               |            |  |  |
|       |                                      | Individual                                                                                                                                                                                                                                 |                                       |                                                                  |                                                                                      |               |            |  |  |
|       |                                      | Driver                                                                                                                                                                                                                                     |                                       |                                                                  | Citations Issued                                                                     | Sex           |            |  |  |
|       | Ļ                                    | ROXANN R DEMA                                                                                                                                                                                                                              | SKE                                   | 0                                                                | 0                                                                                    | FEMALE        |            |  |  |
| ь     | DUA                                  |                                                                                                                                                                                                                                            |                                       | 1                                                                | Date of Birth                                                                        | Race<br>WHITE |            |  |  |
| UNIT  | INDIVIDUA                            | Address<br>E889 COUNTY ROAD EE<br>WONEWOC, WI 53968 , US                                                                                                                                                                                   |                                       | Driver License Number<br>STATE: WISCONSIN COUNTRY: UNITED STATES |                                                                                      |               |            |  |  |
|       |                                      | On Duty Crash                                                                                                                                                                                                                              |                                       | Safety Equipment                                                 |                                                                                      |               |            |  |  |
|       | 1                                    | Seat Position  1FRONT SEAT-LEFT SIDE (DRIVER/MOTORCY                                                                                                                                                                                       |                                       | SHOULDER & LAP BELT                                              |                                                                                      |               |            |  |  |
|       |                                      | Helmet Use                                                                                                                                                                                                                                 |                                       | ł                                                                | Helmet Compliance                                                                    |               |            |  |  |
|       |                                      | Eye Protection                                                                                                                                                                                                                             |                                       |                                                                  | Tint Compliance                                                                      |               |            |  |  |
| 6     | 001                                  | Indune                                                                                                                                                                                                                                     | Injury Severity<br>NO APPARENT INJURY |                                                                  | Airbag<br>NON DEPLOYED                                                               |               |            |  |  |
|       |                                      | Ejected NOT EJECTED                                                                                                                                                                                                                        |                                       |                                                                  | Ejection Path     Trapped/Extricated       NOT EJECTED/NOT APPLICABL     NOT TRAPPED |               |            |  |  |
| Visco | nsin N                               | Notor Vehicle Crash                                                                                                                                                                                                                        | This rep                              |                                                                  | loes not include any CJIS data.                                                      | Crash Date    | 04/13/2018 |  |  |