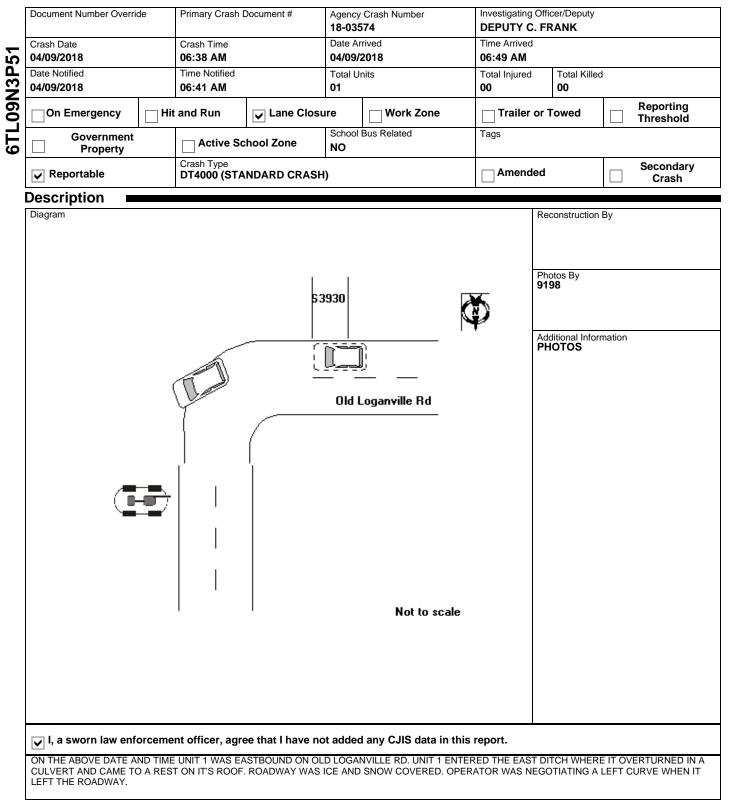

# WISCONSIN MOTOR VEHICLE CRASH REPORT

| _                      | cation                                                                                                                             |           |               |                        |                                                                                                                                                                                                                                        |                              |                                                    |                        | -                         |              |  |
|------------------------|------------------------------------------------------------------------------------------------------------------------------------|-----------|---------------|------------------------|----------------------------------------------------------------------------------------------------------------------------------------------------------------------------------------------------------------------------------------|------------------------------|----------------------------------------------------|------------------------|---------------------------|--------------|--|
|                        | ON S3930 OLD LOGANVILLE RD<br>501 FT N                                                                                             |           |               |                        |                                                                                                                                                                                                                                        | Latitude                     |                                                    | Longitud               |                           |              |  |
|                        | STH23 EB                                                                                                                           |           |               |                        |                                                                                                                                                                                                                                        | 43.50211                     |                                                    |                        |                           | 1298293      |  |
|                        | N THE TOWN OF REEDSBURG                                                                                                            |           |               |                        |                                                                                                                                                                                                                                        | X Coordinate Y Coordinate    |                                                    |                        |                           |              |  |
| IN                     | N SAUK COUNTY                                                                                                                      |           |               |                        |                                                                                                                                                                                                                                        | 256313.5625 4820991.5        |                                                    |                        |                           |              |  |
|                        |                                                                                                                                    |           |               |                        |                                                                                                                                                                                                                                        |                              | Structure Type                                     |                        |                           |              |  |
|                        | ash Scene                                                                                                                          |           |               |                        |                                                                                                                                                                                                                                        |                              |                                                    |                        |                           |              |  |
|                        | t Harmful Event                                                                                                                    |           |               |                        |                                                                                                                                                                                                                                        | First Harmful Event Location |                                                    |                        |                           |              |  |
|                        | OVERTURN/ROLLOVER         Manner of Collision         IO COLLISION W/VEHICLE IN TRANSPORT         Road Surface Condition(s)        |           |               |                        | ROADSIDE         Light Condition         DAWN         Roadway Factor(s)                                                                                                                                                                |                              |                                                    |                        |                           |              |  |
| NC                     |                                                                                                                                    |           |               |                        |                                                                                                                                                                                                                                        |                              |                                                    |                        |                           |              |  |
| Roa                    |                                                                                                                                    |           |               |                        |                                                                                                                                                                                                                                        |                              |                                                    |                        |                           |              |  |
| WE                     | ET, SNOW, SLUSH, ICE                                                                                                               |           |               |                        |                                                                                                                                                                                                                                        |                              |                                                    |                        |                           |              |  |
| En                     | vironment Factor(s)                                                                                                                |           |               |                        |                                                                                                                                                                                                                                        |                              |                                                    |                        |                           |              |  |
| NC                     | NONE                                                                                                                               |           |               |                        | ROAD SURFACE CONDITION (WET, ICY, SNOW, SLUSH, ETC)         Relation To Trafficway         TRAFFICWAY - ON ROAD         Crash Classification - Jurisdiction         NO SPECIAL JURISDICTION         Access Control       Special Study |                              |                                                    |                        |                           |              |  |
| We                     | Veather Condition(s)                                                                                                               |           |               |                        |                                                                                                                                                                                                                                        |                              |                                                    |                        |                           |              |  |
| CL                     | CLOUDY, SNOW Unimal Type Crash Classification - Location PUBLIC PROPERTY                                                           |           |               |                        |                                                                                                                                                                                                                                        |                              |                                                    |                        |                           |              |  |
| Ani                    |                                                                                                                                    |           |               |                        |                                                                                                                                                                                                                                        |                              |                                                    |                        |                           |              |  |
| 0-                     |                                                                                                                                    |           |               |                        |                                                                                                                                                                                                                                        |                              |                                                    |                        |                           |              |  |
|                        |                                                                                                                                    |           |               |                        |                                                                                                                                                                                                                                        |                              |                                                    |                        |                           |              |  |
| Trik                   | bal Land                                                                                                                           |           |               |                        |                                                                                                                                                                                                                                        |                              |                                                    |                        |                           |              |  |
|                        |                                                                                                                                    | -         |               |                        |                                                                                                                                                                                                                                        | NO CONTROL                   |                                                    |                        |                           |              |  |
| Wit<br>NC              | hin Interchange Area                                                                                                               |           |               |                        | Intersection Type NOT AN INTERSECTION                                                                                                                                                                                                  |                              |                                                    |                        |                           |              |  |
| _                      | osure Type Reasons for Cl<br>ULL CLOSURE<br>ate Initial Lane/Rd Closed Time Initial Lane/Rd Closed TOW TRUCK<br>4/09/2018 07:21 AM |           |               |                        |                                                                                                                                                                                                                                        |                              |                                                    |                        |                           |              |  |
| _                      |                                                                                                                                    |           |               |                        |                                                                                                                                                                                                                                        |                              |                                                    |                        |                           |              |  |
|                        |                                                                                                                                    |           |               | TRUCK                  |                                                                                                                                                                                                                                        |                              |                                                    |                        |                           |              |  |
|                        |                                                                                                                                    |           |               | Date Scene Cleared Tim |                                                                                                                                                                                                                                        |                              | ime Scene Clea                                     | ne Scene Cleared       |                           |              |  |
| 04/                    |                                                                                                                                    |           |               | 04/09                  |                                                                                                                                                                                                                                        |                              |                                                    | :00 AM                 |                           |              |  |
|                        | it Summary                                                                                                                         |           |               |                        |                                                                                                                                                                                                                                        |                              |                                                    |                        |                           |              |  |
| -                      | Unit Status Vehicle Operating As (                                                                                                 |           |               | erating As C           | assification Unit Type AUTOMOBILE                                                                                                                                                                                                      |                              |                                                    |                        |                           |              |  |
|                        | IN TRANSIT D CLA                                                                                                                   |           |               |                        |                                                                                                                                                                                                                                        |                              |                                                    |                        | Operating As Endorsements |              |  |
|                        | Vehicle Type (SPORT) UTILITY VEHICLE                                                                                               |           |               |                        |                                                                                                                                                                                                                                        |                              |                                                    |                        | mento                     |              |  |
| Tot                    | Total Occs Train/Bus # Injured Tota                                                                                                |           |               |                        | otal # Citations Issued                                                                                                                                                                                                                |                              | Total Tra                                          | ailers                 | Total HazMat Types        |              |  |
|                        | 1 Insurance? Direction Of Travel                                                                                                   |           |               | 2                      |                                                                                                                                                                                                                                        |                              | 0<br>Speed Limi                                    |                        | it Total Lanes            |              |  |
| NC                     |                                                                                                                                    | EASTBOUND |               | Pre Cra<br>Ma          |                                                                                                                                                                                                                                        | Tire 45                      |                                                    |                        | 2                         |              |  |
|                        |                                                                                                                                    |           |               | pecial Function        |                                                                                                                                                                                                                                        |                              | Emergency Motor Vehicle Use                        |                        |                           |              |  |
|                        | OVER I URIV/ROLLOVER                                                                                                               |           |               |                        |                                                                                                                                                                                                                                        |                              | NOT APPLICABLE Traffic Control Inoperative/Missing |                        |                           |              |  |
|                        |                                                                                                                                    |           |               |                        | c Control                                                                                                                                                                                                                              |                              |                                                    | NO                     |                           |              |  |
|                        | Surface Type Road                                                                                                                  |           |               |                        | ad Curvature                                                                                                                                                                                                                           |                              |                                                    | Road Grade             |                           |              |  |
|                        | BLACKTOP (BITUMINOUS) CURVE LEFT                                                                                                   |           |               | EFT                    | DOWNHILL                                                                                                                                                                                                                               |                              |                                                    |                        |                           |              |  |
| Truck Bus or HazMat NO |                                                                                                                                    |           |               |                        |                                                                                                                                                                                                                                        |                              |                                                    |                        |                           |              |  |
|                        | Vehicle                                                                                                                            |           |               |                        |                                                                                                                                                                                                                                        |                              |                                                    |                        |                           |              |  |
|                        | License Plate Number                                                                                                               |           |               |                        |                                                                                                                                                                                                                                        |                              | St                                                 |                        |                           |              |  |
|                        | 491TNV Vehicle Identification Number                                                                                               |           |               | AUT - AUTOMOBILE       |                                                                                                                                                                                                                                        | .⊏                           | WI<br>Year                                         | UNITED STATES<br>Model |                           |              |  |
| 6                      | -                                                                                                                                  |           |               |                        | CHEVROLET                                                                                                                                                                                                                              |                              | 2006                                               | EQUINOX LS             |                           |              |  |
|                        | Motor Vohicle Crash                                                                                                                | т         | nis report de | 4                      |                                                                                                                                                                                                                                        | 0.110                        |                                                    |                        | Orach Date                | e 04/09/2018 |  |