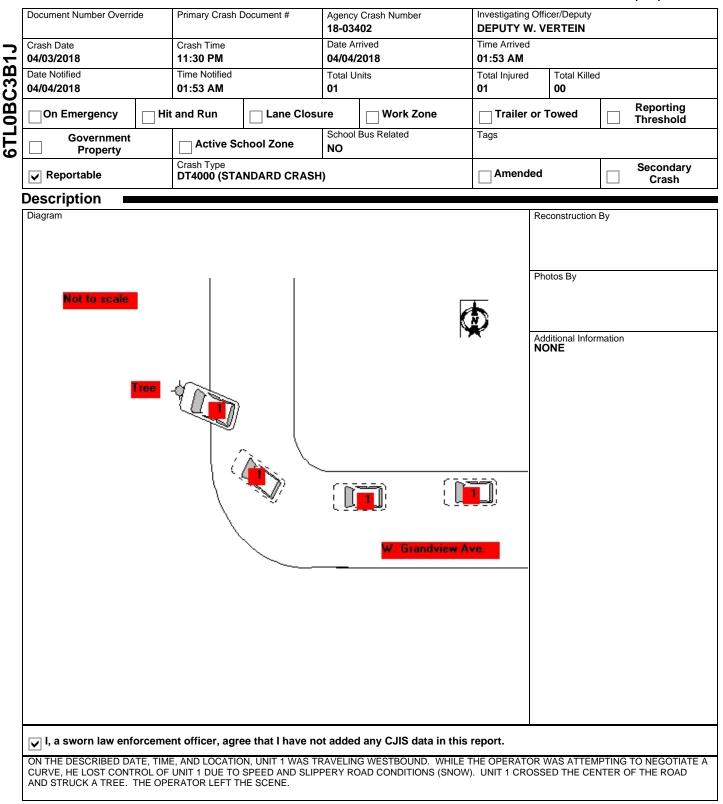

## WISCONSIN MOTOR VEHICLE CRASH REPORT

|   | LOC                                                                                            | ation                                                                                                                                                                                                                                                                                                        |                                                           |                                                                                                                                                                              |                                                                                            |                                                                        |                                                                 |                                                                                                                                                                            |                                                                                                                     |   |  |  |  |
|---|------------------------------------------------------------------------------------------------|--------------------------------------------------------------------------------------------------------------------------------------------------------------------------------------------------------------------------------------------------------------------------------------------------------------|-----------------------------------------------------------|------------------------------------------------------------------------------------------------------------------------------------------------------------------------------|--------------------------------------------------------------------------------------------|------------------------------------------------------------------------|-----------------------------------------------------------------|----------------------------------------------------------------------------------------------------------------------------------------------------------------------------|---------------------------------------------------------------------------------------------------------------------|---|--|--|--|
| Ī | ON GRANDVIEW AVE                                                                               |                                                                                                                                                                                                                                                                                                              |                                                           |                                                                                                                                                                              |                                                                                            | Latitude                                                               |                                                                 |                                                                                                                                                                            | Longitude                                                                                                           |   |  |  |  |
|   | 1177 FT S                                                                                      |                                                                                                                                                                                                                                                                                                              |                                                           |                                                                                                                                                                              |                                                                                            | 43.365458538                                                           |                                                                 |                                                                                                                                                                            | -89.666843814                                                                                                       |   |  |  |  |
|   | -                                                                                              | OF BENSEN LN<br>IN THE TOWN OF MERRIMAC<br>IN SAUK COUNTY                                                                                                                                                                                                                                                    |                                                           |                                                                                                                                                                              |                                                                                            |                                                                        | X Coordinate                                                    |                                                                                                                                                                            | Y Coordinate                                                                                                        |   |  |  |  |
|   |                                                                                                |                                                                                                                                                                                                                                                                                                              |                                                           |                                                                                                                                                                              |                                                                                            |                                                                        | 9375                                                            |                                                                                                                                                                            | 4804854                                                                                                             |   |  |  |  |
|   |                                                                                                |                                                                                                                                                                                                                                                                                                              |                                                           |                                                                                                                                                                              |                                                                                            | Structure 7                                                            | Гуре                                                            |                                                                                                                                                                            |                                                                                                                     |   |  |  |  |
| ( | Cra                                                                                            | sh Scene                                                                                                                                                                                                                                                                                                     |                                                           |                                                                                                                                                                              |                                                                                            |                                                                        |                                                                 |                                                                                                                                                                            |                                                                                                                     |   |  |  |  |
| Ī | First                                                                                          | Harmful Event                                                                                                                                                                                                                                                                                                | First Harm                                                | ful Event Lo                                                                                                                                                                 | ocation                                                                                    |                                                                        |                                                                 |                                                                                                                                                                            |                                                                                                                     |   |  |  |  |
|   | TRE                                                                                            | TREE<br>Manner of Collision<br>NO COLLISION W/VEHICLE IN TRANSPORT                                                                                                                                                                                                                                           |                                                           |                                                                                                                                                                              |                                                                                            |                                                                        | SHOULDER LEFT                                                   |                                                                                                                                                                            |                                                                                                                     |   |  |  |  |
| Ī | Man                                                                                            |                                                                                                                                                                                                                                                                                                              |                                                           |                                                                                                                                                                              |                                                                                            |                                                                        | Light Condition                                                 |                                                                                                                                                                            |                                                                                                                     |   |  |  |  |
|   | NO                                                                                             |                                                                                                                                                                                                                                                                                                              |                                                           |                                                                                                                                                                              |                                                                                            |                                                                        | NLIT                                                            |                                                                                                                                                                            |                                                                                                                     |   |  |  |  |
|   | Road<br>SNC                                                                                    | d Surface Condition(s)                                                                                                                                                                                                                                                                                       |                                                           | Roadway Factor(s)                                                                                                                                                            |                                                                                            |                                                                        |                                                                 |                                                                                                                                                                            |                                                                                                                     |   |  |  |  |
| - | Envi                                                                                           | ronment Factor(s)                                                                                                                                                                                                                                                                                            |                                                           |                                                                                                                                                                              |                                                                                            |                                                                        |                                                                 |                                                                                                                                                                            |                                                                                                                     | ļ |  |  |  |
|   |                                                                                                | Environment Factor(s) WEATHER CONDITIONS                                                                                                                                                                                                                                                                     |                                                           |                                                                                                                                                                              |                                                                                            |                                                                        |                                                                 |                                                                                                                                                                            |                                                                                                                     |   |  |  |  |
| ŀ | Wea                                                                                            | ather Condition(s)                                                                                                                                                                                                                                                                                           |                                                           |                                                                                                                                                                              |                                                                                            |                                                                        |                                                                 |                                                                                                                                                                            |                                                                                                                     |   |  |  |  |
|   | SNC                                                                                            | w                                                                                                                                                                                                                                                                                                            |                                                           |                                                                                                                                                                              |                                                                                            |                                                                        |                                                                 |                                                                                                                                                                            |                                                                                                                     |   |  |  |  |
| Ī | Animal Type Crash Classification - Location                                                    |                                                                                                                                                                                                                                                                                                              |                                                           |                                                                                                                                                                              | Relation To Trafficway<br>TRAFFICWAY - ON                                                  |                                                                        |                                                                 |                                                                                                                                                                            |                                                                                                                     |   |  |  |  |
| - |                                                                                                |                                                                                                                                                                                                                                                                                                              |                                                           |                                                                                                                                                                              |                                                                                            | Crash Classification - Jurisdiction                                    |                                                                 |                                                                                                                                                                            |                                                                                                                     |   |  |  |  |
| ŀ | _                                                                                              | -                                                                                                                                                                                                                                                                                                            |                                                           |                                                                                                                                                                              |                                                                                            | NO SPECIAL JURISDICTION           Access Control         Special Study |                                                                 |                                                                                                                                                                            |                                                                                                                     |   |  |  |  |
|   |                                                                                                |                                                                                                                                                                                                                                                                                                              |                                                           |                                                                                                                                                                              | NO CONTROL                                                                                 |                                                                        | TROL                                                            |                                                                                                                                                                            |                                                                                                                     |   |  |  |  |
|   |                                                                                                |                                                                                                                                                                                                                                                                                                              |                                                           |                                                                                                                                                                              | Intersection Type<br>NOT AN INTERSECTION                                                   |                                                                        |                                                                 |                                                                                                                                                                            |                                                                                                                     |   |  |  |  |
| Ī | Uni                                                                                            | t Summary                                                                                                                                                                                                                                                                                                    |                                                           |                                                                                                                                                                              |                                                                                            |                                                                        |                                                                 |                                                                                                                                                                            |                                                                                                                     |   |  |  |  |
|   | Unit                                                                                           | Status                                                                                                                                                                                                                                                                                                       |                                                           | Unit Status Vehicle Operating As C                                                                                                                                           |                                                                                            |                                                                        |                                                                 |                                                                                                                                                                            | Classification Unit Type                                                                                            |   |  |  |  |
|   | IN T                                                                                           |                                                                                                                                                                                                                                                                                                              |                                                           |                                                                                                                                                                              | lassification                                                                              |                                                                        | Offic Type                                                      |                                                                                                                                                                            | 1                                                                                                                   |   |  |  |  |
|   |                                                                                                | RANSIT                                                                                                                                                                                                                                                                                                       |                                                           | D CLASS                                                                                                                                                                      |                                                                                            | lassification                                                          |                                                                 | AUTOMO                                                                                                                                                                     |                                                                                                                     |   |  |  |  |
| 5 | Vehi                                                                                           | icle Type<br>ORT) UTILITY VEHICL                                                                                                                                                                                                                                                                             | E                                                         | D CLASS                                                                                                                                                                      |                                                                                            | lassincation                                                           |                                                                 | AUTOMO                                                                                                                                                                     | BILE<br>s Endorsements                                                                                              |   |  |  |  |
| 5 | Vehi<br>(SP                                                                                    | icle Type                                                                                                                                                                                                                                                                                                    | .E<br>Train/Bus # Injured                                 | Total # Cita                                                                                                                                                                 |                                                                                            |                                                                        | Total Trail                                                     | AUTOMOI<br>Operating A                                                                                                                                                     | s Endorsements<br>Total HazMat Types                                                                                |   |  |  |  |
| 5 | Vehi<br>(SP<br>Tota<br>1                                                                       | icle Type<br>ORT) UTILITY VEHICL                                                                                                                                                                                                                                                                             |                                                           | Total # Cita<br>1                                                                                                                                                            | tions Issued                                                                               |                                                                        |                                                                 | AUTOMOI<br>Operating A<br>ers                                                                                                                                              | s Endorsements                                                                                                      |   |  |  |  |
|   | Vehi<br>(SP<br>Tota<br>1                                                                       | icle Type<br>ORT) UTILITY VEHICL<br>Il Occs<br>rance?                                                                                                                                                                                                                                                        | Train/Bus # Injured                                       | Total # Cita<br>1                                                                                                                                                            |                                                                                            |                                                                        | Total Trail<br><b>0</b>                                         | AUTOMOI<br>Operating A<br>ers                                                                                                                                              | s Endorsements<br>Total HazMat Types<br>0<br>Total Lanes<br>2                                                       |   |  |  |  |
|   | Vehi<br>(SP)<br>Tota<br>1<br>Insur<br>YES                                                      | icle Type<br>ORT) UTILITY VEHICL<br>Il Occs<br>rance?<br>S<br>t Harmful Event: Collision V                                                                                                                                                                                                                   | Train/Bus # Injured Direction Of Travel WESTBOUND         | Total # Cita<br>1<br>Pre<br>Special Fur                                                                                                                                      | tions Issued<br>CrashTire<br>Mark                                                          |                                                                        | Total Trail<br><b>0</b><br>Speed Lin                            | AUTOMOI<br>Operating A<br>ers                                                                                                                                              | s Endorsements<br>Total HazMat Types<br>0<br>Total Lanes<br>2<br>Motor Vehicle Use                                  |   |  |  |  |
|   | Vehi<br>(SP)<br>Tota<br>1<br>Insur<br>YES<br>Most                                              | icle Type<br>ORT) UTILITY VEHICL<br>Il Occs<br>rance?<br>S<br>t Harmful Event: Collision V                                                                                                                                                                                                                   | Train/Bus # Injured Direction Of Travel WESTBOUND         | Total # Cita<br>1<br>Pre<br>Special Fur<br>NO SPEC                                                                                                                           | tions Issued<br>CrashTire<br>Mark<br>Inction<br>CIAL FUNC                                  |                                                                        | Total Trail<br><b>0</b><br>Speed Lin                            | AUTOMOI<br>Operating A<br>ers<br>nit<br>Emergency<br>NOT APPI                                                                                                              | s Endorsements<br>Total HazMat Types<br>0<br>Total Lanes<br>2<br>Motor Vehicle Use                                  |   |  |  |  |
|   | Vehi<br>(SP)<br>Tota<br>1<br>Insur<br>YES<br>Most<br>TRE<br>Traff                              | icle Type<br>ORT) UTILITY VEHICL<br>Il Occs<br>rance?<br>S<br>t Harmful Event: Collision V<br>EE<br>fic Way<br>O-WAY, NOT DIVIDED                                                                                                                                                                            | Train/Bus # Injured<br>Direction Of Travel<br>WESTBOUND   | Total # Cita<br>1<br>Pre<br>Special Fur<br>NO SPEC<br>Traffic Cont<br>NO CONT                                                                                                | tions Issued<br>CrashTire<br>Mark<br>Inction<br>CIAL FUNC<br>Trol<br>TROL                  |                                                                        | Total Trail<br><b>0</b><br>Speed Lin                            | AUTOMOI<br>Operating A<br>ers<br>hit<br>Emergency<br>NOT APPI<br>Traffic Contr<br>NO                                                                                       | s Endorsements Total HazMat Types 0 Total Lanes 2 Motor Vehicle Use ICABLE ol Inoperative/Missing                   |   |  |  |  |
|   | Vehi<br>(SP)<br>Tota<br>1<br>Insui<br>YES<br>Most<br>TRE<br>Traff<br>TWC<br>Surfa              | icle Type<br>ORT) UTILITY VEHICL<br>II Occs<br>rance?<br>5<br>t Harmful Event: Collision V<br>EE<br>fic Way<br>O-WAY, NOT DIVIDED<br>ace Type                                                                                                                                                                | Train/Bus # Injured<br>Direction Of Travel<br>WESTBOUND   | Total # Cita<br>1<br>Pre<br>Special Fur<br>NO SPEC<br>Traffic Cont<br>NO CONT<br>Road Curva                                                                                  | tions Issued<br>CrashTire<br>Mark<br>Inction<br>CIAL FUNC<br>Trol<br>TROL<br>ature         |                                                                        | Total Trail<br><b>0</b><br>Speed Lin                            | AUTOMOI<br>Operating A<br>ers<br>nit<br>Emergency<br>NOT APPI<br>Traffic Contr<br>NO<br>Road Grade                                                                         | s Endorsements Total HazMat Types 0 Total Lanes 2 Motor Vehicle Use ICABLE ol Inoperative/Missing                   |   |  |  |  |
|   | Vehi<br>(SP)<br>Tota<br>1<br>Insur<br>YES<br>Most<br>TRE<br>Traff<br>TW(<br>Surfa<br>BLA       | icle Type<br>ORT) UTILITY VEHICL<br>II Occs<br>rance?<br>5<br>t Harmful Event: Collision 1<br>EE<br>fic Way<br>O-WAY, NOT DIVIDED<br>ace Type<br>ACKTOP (BITUMINOU                                                                                                                                           | Train/Bus # Injured<br>Direction Of Travel<br>WESTBOUND   | Total # Cita<br>1<br>Pre<br>Special Fur<br>NO SPEC<br>Traffic Cont<br>NO CONT                                                                                                | tions Issued<br>CrashTire<br>Mark<br>Inction<br>CIAL FUNC<br>Trol<br>TROL<br>ature         |                                                                        | Total Trail<br><b>0</b><br>Speed Lin                            | AUTOMOI<br>Operating A<br>ers<br>hit<br>Emergency<br>NOT APPI<br>Traffic Contr<br>NO                                                                                       | s Endorsements Total HazMat Types 0 Total Lanes 2 Motor Vehicle Use ICABLE ol Inoperative/Missing                   |   |  |  |  |
|   | Vehi<br>(SP)<br>Tota<br>1<br>Insur<br>YES<br>Most<br>TRE<br>Traff<br>TW(<br>Surfa<br>BLA       | icle Type<br>ORT) UTILITY VEHICL<br>II Occs<br>rance?<br>S<br>t Harmful Event: Collision 1<br>EE<br>fic Way<br>O-WAY, NOT DIVIDED<br>ace Type<br>ACKTOP (BITUMINOU<br>ck Bus or HazMat                                                                                                                       | Train/Bus # Injured<br>Direction Of Travel<br>WESTBOUND   | Total # Cita<br>1<br>Pre<br>Special Fur<br>NO SPEC<br>Traffic Cont<br>NO CONT<br>Road Curva                                                                                  | tions Issued<br>CrashTire<br>Mark<br>Inction<br>CIAL FUNC<br>Trol<br>TROL<br>ature         |                                                                        | Total Trail<br><b>0</b><br>Speed Lin                            | AUTOMOI<br>Operating A<br>ers<br>nit<br>Emergency<br>NOT APPI<br>Traffic Contr<br>NO<br>Road Grade                                                                         | s Endorsements Total HazMat Types 0 Total Lanes 2 Motor Vehicle Use ICABLE ol Inoperative/Missing                   |   |  |  |  |
|   | Vehi<br>(SP<br>Tota<br>1<br>Insu<br>YES<br>Most<br>TRE<br>Traff<br>Surfa<br>BLA<br>NO          | icle Type<br>ORT) UTILITY VEHICL<br>Il Occs<br>rance?<br>S<br>t Harmful Event: Collision V<br>EE<br>fic Way<br>O-WAY, NOT DIVIDED<br>ace Type<br>ACKTOP (BITUMINOU<br>kk Bus or HazMat<br>Vehicle                                                                                                            | Train/Bus # Injured<br>Direction Of Travel<br>WESTBOUND   | Total # Cita<br>1<br>Pre<br>Special Fur<br>NO SPEC<br>Traffic Cont<br>NO CONT<br>Road Curva<br>CURVE R                                                                       | tions Issued<br>CrashTire<br>Mark<br>Inction<br>CIAL FUNC<br>trol<br>TROL<br>ature<br>IGHT |                                                                        | Total Trail<br>0<br>Speed Lin<br>35                             | AUTOMOI<br>Operating A<br>ers<br>nit<br>Emergency<br>NOT APPI<br>Traffic Contr<br>NO<br>Road Grade<br>DOWNHIL                                                              | s Endorsements Total HazMat Types 0 Total Lanes 2 Motor Vehicle Use ICABLE ol Inoperative/Missing L                 |   |  |  |  |
| • | Vehi<br>(SP<br>Tota<br>1<br>Insu<br>YES<br>Most<br>TRE<br>Traff<br>Surfa<br>BLA<br>NO          | icle Type<br>ORT) UTILITY VEHICL<br>I Occs<br>rance?<br>S<br>t Harmful Event: Collision V<br>EE<br>fic Way<br>O-WAY, NOT DIVIDED<br>ace Type<br>ACKTOP (BITUMINOU<br>kk Bus or HazMat<br>Vehicle<br>License Plate Number                                                                                     | Train/Bus # Injured<br>Direction Of Travel<br>WESTBOUND   | Total # Cita<br>1<br>Pre<br>Special Fur<br>NO SPEC<br>Traffic Cont<br>NO CONT<br>Road Curva<br>CURVE R                                                                       | tions Issued<br>CrashTire<br>Mark<br>notion<br>IAL FUNC<br>trol<br>TROL<br>ature<br>IGHT   | TION                                                                   | Total Trail<br>0<br>Speed Lin<br>35<br>St                       | AUTOMOI<br>Operating A<br>ers<br>nit<br>Emergency<br>NOT APPI<br>Traffic Contr<br>NO<br>Road Grade<br>DOWNHIL                                                              | s Endorsements Total HazMat Types 0 Total Lanes 2 Motor Vehicle Use ICABLE ol Inoperative/Missing L suance          |   |  |  |  |
|   | Vehi<br>(SP<br>Tota<br>1<br>Insu<br>YES<br>Most<br>TRE<br>Traff<br>Surfa<br>BLA<br>NO          | icle Type<br>ORT) UTILITY VEHICL<br>I Occs<br>rance?<br>5<br>t Harmful Event: Collision N<br>EE<br>fic Way<br>O-WAY, NOT DIVIDED<br>ace Type<br>ACKTOP (BITUMINOU<br>k Bus or HazMat<br>Vehicle<br>License Plate Number<br>245YNS                                                                            | Train/Bus # Injured Direction Of Travel WESTBOUND With S) | Total # Cita<br>1<br>Pre<br>Special Fur<br>NO SPEC<br>Traffic Cont<br>NO CONT<br>Road Curva<br>CURVE R                                                                       | tions Issued<br>CrashTire<br>Mark<br>Inction<br>CIAL FUNC<br>trol<br>TROL<br>ature<br>IGHT | TION                                                                   | Total Trail<br>0<br>Speed Lin<br>35                             | AUTOMOI<br>Operating A<br>ers<br>nit<br>Emergency<br>NOT APPI<br>Traffic Contr<br>NO<br>Road Grade<br>DOWNHIL                                                              | s Endorsements Total HazMat Types 0 Total Lanes 2 Motor Vehicle Use ICABLE ol Inoperative/Missing L suance          |   |  |  |  |
|   | Vehi<br>(SP<br>Tota<br>1<br>Insu<br>YES<br>Most<br>TRE<br>Traff<br>Surfa<br>BLA<br>NO          | icle Type<br>ORT) UTILITY VEHICL<br>I Occs<br>rance?<br>S<br>t Harmful Event: Collision V<br>EE<br>fic Way<br>O-WAY, NOT DIVIDED<br>ace Type<br>ACKTOP (BITUMINOU<br>kk Bus or HazMat<br>Vehicle<br>License Plate Number                                                                                     | Train/Bus # Injured Direction Of Travel WESTBOUND With S) | Total # Cita<br>1 Pre Special Fur NO SPEC Traffic Cont NO CONT Road Curva CURVE R Plate Type AUT - AL                                                                        | tions Issued<br>CrashTire<br>Mark<br>Inction<br>CIAL FUNC<br>trol<br>TROL<br>ature<br>IGHT | TION                                                                   | Total Trail<br>0<br>Speed Lin<br>35<br>St                       | AUTOMOI<br>Operating A<br>ers<br>nit<br>Emergency<br>NOT APPI<br>Traffic Contr<br>NO<br>Road Grade<br>DOWNHIL                                                              | s Endorsements Total HazMat Types 0 Total Lanes 2 Motor Vehicle Use ICABLE ol Inoperative/Missing L suance FATES    |   |  |  |  |
|   | Vehi<br>(SP)<br>Tota<br>1<br>Insuu<br>YES<br>Most<br>TRE<br>Traff<br>BLA<br>Truc<br>NO         | icle Type<br>ORT) UTILITY VEHICL<br>I Occs<br>rance?<br>S<br>t Harmful Event: Collision V<br>EE<br>fic Way<br>O-WAY, NOT DIVIDED<br>ace Type<br>ACKTOP (BITUMINOU<br>k Bus or HazMat<br>Vehicle<br>License Plate Number<br>245YNS<br>Vehicle Identification Nur<br>JT3HN86R310328799<br>Color                | Train/Bus # Injured Direction Of Travel WESTBOUND With S) | Total # Cita<br>1 Pre Special Fur NO SPEC Traffic Cont NO CONT Road Curva CURVE R Plate Type AUT - AU Make TOYOTA Body Style                                                 | tions Issued<br>CrashTire<br>Mark<br>Inction<br>CIAL FUNC<br>TROL<br>ature<br>IGHT         | E                                                                      | Total Trail<br>0<br>Speed Lin<br>35<br>St<br>WI<br>Year<br>2001 | AUTOMOI<br>Operating A<br>ers<br>nit<br>Emergency<br>NOT APPI<br>Traffic Contr<br>NO<br>Road Grade<br>DOWNHIL<br>Country of Is<br>UNITED S1<br>Model<br>4RUNNER<br>Bus Use | s Endorsements Total HazMat Types 0 Total Lanes 2 Motor Vehicle Use ICABLE ol Inoperative/Missing L suance rATES SR |   |  |  |  |
|   | Vehi<br>(SP)<br>Tota<br>1<br>Insur<br>YES<br>Most<br>TRE<br>Traff<br>TWO<br>Surfa<br>BLA<br>NO | icle Type<br>ORT) UTILITY VEHICL<br>I Occs<br>rance?<br>S<br>t Harmful Event: Collision V<br>EE<br>fic Way<br>O-WAY, NOT DIVIDED<br>ace Type<br>ACKTOP (BITUMINOU<br>k Bus or HazMat<br>Vehicle<br>License Plate Number<br>245YNS<br>Vehicle Identification Nur<br>JT3HN86R310328799<br>Color<br>GRN - GREEN | Train/Bus # Injured Direction Of Travel WESTBOUND With S) | Total # Cita<br>1<br>Pre<br>Special Fur<br>NO SPEC<br>Traffic Cont<br>NO CONT<br>Road Curva<br>CURVE R<br>Plate Type<br>AUT - AL<br>Make<br>TOYOTA<br>Body Style<br>UT - SPC | tions Issued<br>CrashTire<br>Mark<br>Inction<br>CIAL FUNC<br>TROL<br>IGHT<br>IGHT          | E                                                                      | Total Trail<br>0<br>Speed Lin<br>35<br>St<br>WI<br>Year<br>2001 | AUTOMOI<br>Operating A<br>ers<br>iit<br>Emergency<br>NOT APPI<br>Traffic Contr<br>NO<br>Road Grade<br>DOWNHIL<br>Country of Is<br>UNITED ST<br>Model<br>4RUNNER            | s Endorsements Total HazMat Types 0 Total Lanes 2 Motor Vehicle Use ICABLE ol Inoperative/Missing L suance rATES SR |   |  |  |  |
|   | Vehi<br>(SP)<br>Tota<br>1<br>Insuu<br>YES<br>Most<br>TRE<br>Traff<br>BLA<br>Truc<br>NO         | icle Type<br>ORT) UTILITY VEHICL<br>I Occs<br>rance?<br>S<br>t Harmful Event: Collision V<br>EE<br>fic Way<br>O-WAY, NOT DIVIDED<br>ace Type<br>ACKTOP (BITUMINOU<br>k Bus or HazMat<br>Vehicle<br>License Plate Number<br>245YNS<br>Vehicle Identification Nur<br>JT3HN86R310328799<br>Color                | Train/Bus # Injured Direction Of Travel WESTBOUND With S) | Total # Cita<br>1 Pre Special Fur NO SPEC Traffic Cont NO CONT Road Curva CURVE R Plate Type AUT - AU Make TOYOTA Body Style                                                 | tions Issued<br>CrashTire<br>Mark<br>Inction<br>CIAL FUNC<br>TROL<br>IGHT<br>IGHT          | E                                                                      | Total Trail<br>0<br>Speed Lin<br>35<br>St<br>WI<br>Year<br>2001 | AUTOMOI<br>Operating A<br>ers<br>nit<br>Emergency<br>NOT APPI<br>Traffic Contr<br>NO<br>Road Grade<br>DOWNHIL<br>Country of Is<br>UNITED S1<br>Model<br>4RUNNER<br>Bus Use | s Endorsements Total HazMat Types 0 Total Lanes 2 Motor Vehicle Use ICABLE ol Inoperative/Missing L suance rATES SR |   |  |  |  |