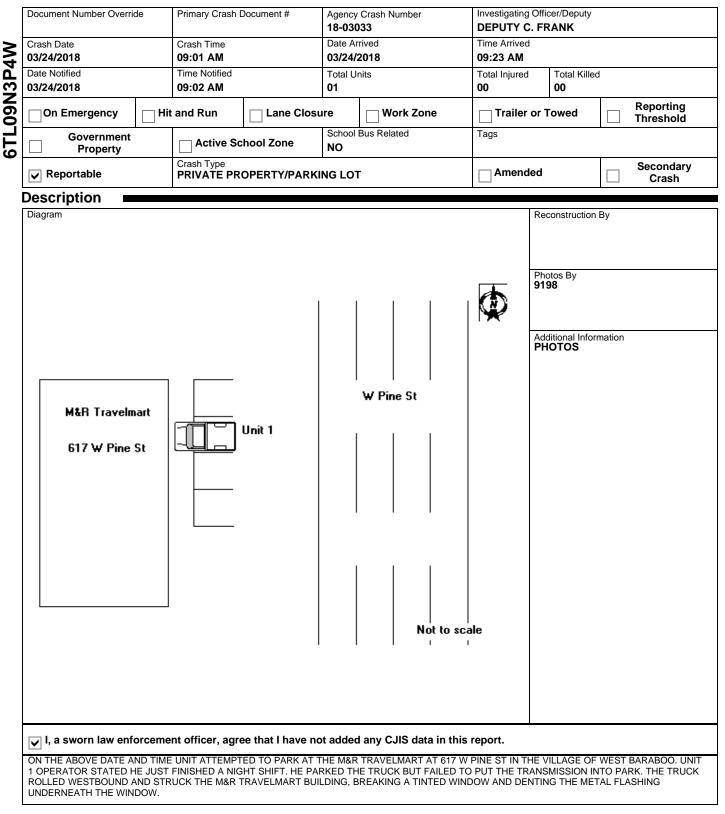

18-03033

## WISCONSIN MOTOR VEHICLE CRASH REPORT

### SAUK COUNTY SHERIFFS DEPARTMEN 1300 LANGE COURT BARABOO, WI 53913 (608) 356-4895



18-03033

2

UNIT

5

UNIT

# WISCONSIN MOTOR VEHICLE **CRASH REPORT**

| Loc                                                                            | ation                                                                                                                                                                                                                                                                                                                                   |                                                                                           |