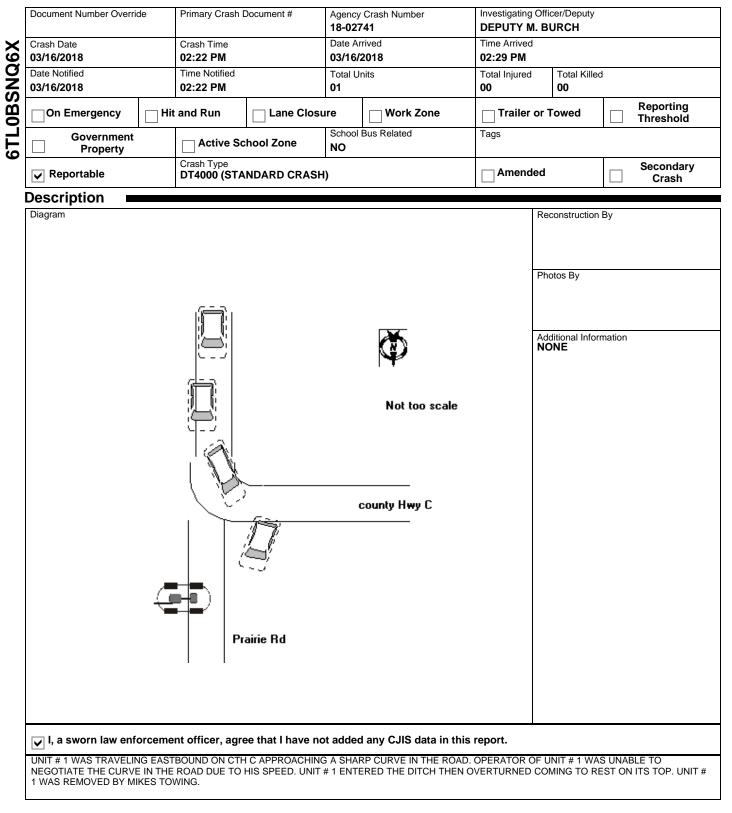

### WISCONSIN MOTOR VEHICLE CRASH REPORT

| ON CTHC EB       Latitude       Longitude         32 FT E       43.328163459       -99.859373534         OF PRAIRIE RD (1)       X Coordinate       Y Coordinate         IN SAUK COUNTY       X Coordinate       Y Coordinate         268175.5625       Structure Type       NO STRUCTURE         Crash Scene       First Harmful Event       First Harmful Event Location         DITCH       SHOULDER RIGHT       Harmful Event Condition         NO COLLISION W/VEHICLE IN TRANSPORT       DAYLIGHT       Read Surface Condition (S)         DRY       Environment Factor(s)       NONE         NONE       NONE       NONE         Weather Condition(s)       Relation To Trafficway         CLEAR       Relation To Trafficway         Animal Type       Relation To Trafficway         Crash Classification - Location       Crash Classification - Jurisdiction         PUBLIC PROPERTY       NO SPECIAL JURISDICTION              | Location                            |                                |                   |  |  |  |
|------------------------------------------------------------------------------------------------------------------------------------------------------------------------------------------------------------------------------------------------------------------------------------------------------------------------------------------------------------------------------------------------------------------------------------------------------------------------------------------------------------------------------------------------------------------------------------------------------------------------------------------------------------------------------------------------------------------------------------------------------------------------------------------------------------------------------------------------------------------------------------------------------------------------------------------|-------------------------------------|--------------------------------|-------------------|--|--|--|
| IN THE TOWN OF HONEY CREEK<br>IN SAUK COUNTY<br>A COORDINATE<br>268175.5625<br>4801229<br>Structure Type<br>NO STRUCTURE<br>Crash Scene<br>First Harmful Event<br>DITCH<br>Manner of Collision<br>NO COLLISION W/VEHICLE IN TRANSPORT<br>Manner of Collision<br>NO COLLISION W/VEHICLE IN TRANSPORT<br>Road Surface Condition(s)<br>DRY<br>Environment Factor(s)<br>NONE<br>Weather Condition(s)<br>CLEAR<br>Animal Type<br>Relation To Trafficway<br>TRAFFICWAY - ON ROAD<br>Crash Classification - Location<br>PUBLIC PROPERTY<br>Tribal Land<br>Access Control<br>Structure Type<br>Road Surface Condition - Surfaction<br>PUBLIC PROPERTY<br>Tribal Land<br>Access Control<br>Structure Type<br>Relation To Trafficway<br>Tribal Land<br>Access Control<br>Structure Type<br>Relation To Trafficway<br>Structure Type<br>Relation To Trafficway<br>Structure Type<br>Relation To Trafficway<br>TRAFFICWAY - ON ROAD<br>Special Study | ON CTHC EB<br>32 FT E               |                                | 0                 |  |  |  |
| Structure Type<br>NO STRUCTURE       Crash Scene       First Harmful Event<br>DITCH     First Harmful Event Location<br>SHOULDER RIGHT       Manner of Collision<br>NO COLLISION W/VEHICLE IN TRANSPORT     Light Condition<br>DAYLIGHT       Road Surface Condition(s)<br>DRY     Roadway Factor(s)       Environment Factor(s)<br>NONE     NONE       Weather Condition(s)<br>CLEAR     Relation To Trafficway<br>TRAFFICWAY - ON ROAD       Crash Classification - Location<br>PUBLIC PROPERTY     Crash Classification - Jurisdiction<br>NO SPECIAL JURISDICTION                                                                                                                                                                                                                                                                                                                                                                     | IN THE TOWN OF HONEY CREEK          |                                |                   |  |  |  |
| First Harmful Event     First Harmful Event Location       DITCH     SHOULDER RIGHT       Manner of Collision     Light Condition       NO COLLISION W/VEHICLE IN TRANSPORT     DAYLIGHT       Road Surface Condition(s)     Roadway Factor(s)       DRY     Environment Factor(s)       NONE     NONE       Weather Condition(s)     NONE       Animal Type     Relation To Trafficway       TRAFFICWAY - ON ROAD     Crash Classification - Jurisdiction       PUBLIC PROPERTY     NO SPECIAL JURISDICTION       Tribal Land     Access Control     Special Study                                                                                                                                                                                                                                                                                                                                                                      |                                     |                                |                   |  |  |  |
| Instantial Extension     Instantial Extension       Manner of Collision     SHOULDER RIGHT       Manner of Collision     Light Condition       NO COLLISION W/VEHICLE IN TRANSPORT     DAYLIGHT       Road Surface Condition(s)     Roadway Factor(s)       DRY     Environment Factor(s)       NONE     NONE       Weather Condition(s)     NONE       CLEAR     Relation To Trafficway       Animal Type     Relation To Trafficway       TRAFFICWAY - ON ROAD     Crash Classification - Location       PUBLIC PROPERTY     NO SPECIAL JURISDICTION       Tribal Land     Access Control                                                                                                                                                                                                                                                                                                                                              | Crash Scene                         |                                |                   |  |  |  |
| Manner of Collision     Light Condition       NO COLLISION W/VEHICLE IN TRANSPORT     DAYLIGHT       Road Surface Condition(s)     Roadway Factor(s)       DRY     Environment Factor(s)       NONE     NONE       Weather Condition(s)     NONE       CLEAR     Relation To Trafficway       Animal Type     Relation - Location       Crash Classification - Location     Crash Classification - Jurisdiction       PUBLIC PROPERTY     Access Control                                                                                                                                                                                                                                                                                                                                                                                                                                                                                 | First Harmful Event                 | First Harmful Event Location   | 1                 |  |  |  |
| NO COLLISION W/VEHICLE IN TRANSPORT     DAYLIGHT       Road Surface Condition(s)     Roadway Factor(s)       DRY     Image: Condition (s)       Environment Factor(s)     NONE       Weather Condition(s)     NONE       CLEAR     Relation To Trafficway       Animal Type     Relation To Trafficway       Crash Classification - Location     Crash Classification - Jurisdiction       PUBLIC PROPERTY     NO SPECIAL JURISDICTION       Tribal Land     Access Control     Special Study                                                                                                                                                                                                                                                                                                                                                                                                                                            | DITCH                               | SHOULDER RIGHT                 |                   |  |  |  |
| Road Surface Condition(s)     Roadway Factor(s)       DRY     Environment Factor(s)       NONE     NONE       Weather Condition(s)     NONE       CLEAR     Relation To Trafficway       Animal Type     Relation To Trafficway       TRAFFICWAY - ON ROAD     Crash Classification - Location       PUBLIC PROPERTY     NO SPECIAL JURISDICTION       Tribal Land     Access Control     Special Study                                                                                                                                                                                                                                                                                                                                                                                                                                                                                                                                  | Manner of Collision                 | Light Condition                |                   |  |  |  |
| DRY     Environment Factor(s)       NONE     NONE       Weather Condition(s)     Public To Trafficway       CLEAR     Relation To Trafficway       Animal Type     Relation To Trafficway       Crash Classification - Location     Crash Classification - Jurisdiction       PUBLIC PROPERTY     NO SPECIAL JURISDICTION       Tribal Land     Access Control     Special Study                                                                                                                                                                                                                                                                                                                                                                                                                                                                                                                                                         | NO COLLISION W/VEHICLE IN TRANSPORT | DAYLIGHT                       | DAYLIGHT          |  |  |  |
| Environment Factor(s) NONE Weather Condition(s) CLEAR Animal Type Relation To Trafficway TRAFFICWAY - ON ROAD Crash Classification - Location PUBLIC PROPERTY Tribal Land Access Control Special Study                                                                                                                                                                                                                                                                                                                                                                                                                                                                                                                                                                                                                                                                                                                                   | Road Surface Condition(s)           | Roadway Factor(s)              | Roadway Factor(s) |  |  |  |
| NONE     NONE       Weather Condition(s)     CLEAR       Animal Type     Relation To Trafficway<br>TRAFFICWAY - ON ROAD       Crash Classification - Location<br>PUBLIC PROPERTY     Crash Classification - Jurisdiction<br>NO SPECIAL JURISDICTION       Tribal Land     Access Control     Special Study                                                                                                                                                                                                                                                                                                                                                                                                                                                                                                                                                                                                                               | DRY                                 |                                |                   |  |  |  |
| Weather Condition(s)     Relation To Trafficway       CLEAR     Relation To Trafficway       Animal Type     Relation To Trafficway       Crash Classification - Location     Crash Classification - Jurisdiction       PUBLIC PROPERTY     NO SPECIAL JURISDICTION       Tribal Land     Access Control     Special Study                                                                                                                                                                                                                                                                                                                                                                                                                                                                                                                                                                                                               | Environment Factor(s)               |                                |                   |  |  |  |
| CLEAR     Relation To Trafficway       Animal Type     Relation To Trafficway       TRAFFICWAY - ON ROAD     TRAFFICWAY - ON ROAD       Crash Classification - Location     Crash Classification - Jurisdiction       PUBLIC PROPERTY     NO SPECIAL JURISDICTION       Tribal Land     Access Control     Special Study                                                                                                                                                                                                                                                                                                                                                                                                                                                                                                                                                                                                                 | NONE                                | NONE                           |                   |  |  |  |
| Animal Type Relation To Trafficway TRAFFICWAY - ON ROAD Crash Classification - Location PUBLIC PROPERTY Tribal Land Access Control Special Study                                                                                                                                                                                                                                                                                                                                                                                                                                                                                                                                                                                                                                                                                                                                                                                         | Weather Condition(s)                |                                |                   |  |  |  |
| TRAFFICWAY - ON ROAD       Crash Classification - Location       PUBLIC PROPERTY       Tribal Land       Access Control       Special Study                                                                                                                                                                                                                                                                                                                                                                                                                                                                                                                                                                                                                                                                                                                                                                                              | CLEAR                               |                                |                   |  |  |  |
| Crash Classification - Location     Crash Classification - Jurisdiction       PUBLIC PROPERTY     NO SPECIAL JURISDICTION       Tribal Land     Access Control     Special Study                                                                                                                                                                                                                                                                                                                                                                                                                                                                                                                                                                                                                                                                                                                                                         | Animal Type                         |                                |                   |  |  |  |
| PUBLIC PROPERTY         NO SPECIAL JURISDICTION           Tribal Land         Access Control         Special Study                                                                                                                                                                                                                                                                                                                                                                                                                                                                                                                                                                                                                                                                                                                                                                                                                       |                                     | TRAFFICWAY - ON ROA            | AD                |  |  |  |
| Tribal Land Access Control Special Study                                                                                                                                                                                                                                                                                                                                                                                                                                                                                                                                                                                                                                                                                                                                                                                                                                                                                                 | Crash Classification - Location     | Crash Classification - Jurisdi | ction             |  |  |  |
|                                                                                                                                                                                                                                                                                                                                                                                                                                                                                                                                                                                                                                                                                                                                                                                                                                                                                                                                          | PUBLIC PROPERTY                     | NO SPECIAL JURISDIC            | TION              |  |  |  |
| NO CONTROL                                                                                                                                                                                                                                                                                                                                                                                                                                                                                                                                                                                                                                                                                                                                                                                                                                                                                                                               | Tribal Land                         |                                | Special Study     |  |  |  |
|                                                                                                                                                                                                                                                                                                                                                                                                                                                                                                                                                                                                                                                                                                                                                                                                                                                                                                                                          |                                     | NO CONTROL                     |                   |  |  |  |

|      | Unit Status                                               |                            | Vehicle Operating As Classi | Vehicle Operating As Classification  |                                       | Unit Type           |                             |  |  |
|------|-----------------------------------------------------------|----------------------------|-----------------------------|--------------------------------------|---------------------------------------|---------------------|-----------------------------|--|--|
|      | IN TRANSIT                                                |                            | D CLASS                     | D CLASS                              |                                       | AUTOMOBILE          |                             |  |  |
|      | Vehicle Type                                              |                            |                             |                                      |                                       | Operating           | As Endorsements             |  |  |
| 01   | (SPORT) UTILITY VEHICLE                                   |                            |                             |                                      |                                       |                     |                             |  |  |
|      | Tota                                                      | l Occs                     | Train/Bus # Injured         | Total # Citations Issued             | Total # Citations Issued Total Traile |                     | ers Total HazMat Types      |  |  |
|      | 1                                                         |                            |                             | 0                                    | 0                                     |                     | 0                           |  |  |
|      | Insurance? Direction Of Travel                            |                            | Direction Of Travel         | Pre CrashTire Speed Lin              |                                       | mit Total Lanes     |                             |  |  |
| F    | YES                                                       | 5                          | EASTBOUND                   | Mark                                 | 55                                    |                     | 2                           |  |  |
| UNIT | Most                                                      | Harmful Event: Collision W | ith                         | Special Function                     |                                       |                     | Emergency Motor Vehicle Use |  |  |
|      | DIT                                                       | -                          |                             | NO SPECIAL FUNCTIO                   | N                                     |                     | PLICABLE                    |  |  |
|      | Traffic Way                                               |                            | Traffic Control             |                                      | Traffic Control Inoperative/Missing   |                     |                             |  |  |
|      | TWO-WAY, NOT DIVIDED                                      |                            | NO CONTROL                  | NO CONTROL                           |                                       | NO                  |                             |  |  |
|      | Surface Type                                              |                            | Road Curvature              | Road Curvature                       |                                       | Road Grade          |                             |  |  |
|      | BLACKTOP (BITUMINOUS)                                     |                            |                             | CURVE LEFT                           | CURVE LEFT                            |                     | LEVEL                       |  |  |
|      | Truck Bus or HazMat                                       |                            |                             |                                      |                                       |                     |                             |  |  |
|      | NO                                                        | NO                         |                             |                                      |                                       |                     |                             |  |  |
|      | Vehicle                                                   |                            |                             |                                      |                                       |                     |                             |  |  |
|      |                                                           | License Plate Number       |                             | Plate Type                           | St                                    | Country of Issuance |                             |  |  |
|      | Color<br>SIL - SILVER (ALUMINUM)<br>Initial Contact Point |                            | <b>AUT - AUTOMOBILE</b>     | wi                                   | UNITED STATES                         |                     |                             |  |  |
| ٢    |                                                           |                            | Make                        | Year                                 | Model                                 |                     |                             |  |  |
| 01   |                                                           |                            | DODGE                       | 2003                                 | DURANGO                               |                     |                             |  |  |
|      |                                                           |                            | Body Style                  | Body Style                           |                                       | Bus Use             |                             |  |  |
|      |                                                           |                            | UT - SPORT UTILITY V        | UT - SPORT UTILITY VEHICLE NOT A BUS |                                       |                     |                             |  |  |
| _    |                                                           |                            | Vehicle Damage              |                                      |                                       |                     |                             |  |  |
| Ę    | Image: Disabling Damage                                   |                            |                             |                                      |                                       |                     |                             |  |  |
| UNIT |                                                           |                            |                             | 12FRONT, TOP, UND                    | ERCARRIAGE                            |                     |                             |  |  |
|      | N                                                         | DISABLING DAMAGE           |                             |                                      |                                       |                     |                             |  |  |
|      |                                                           |                            |                             |                                      |                                       |                     |                             |  |  |

## WISCONSIN MOTOR VEHICLE CRASH REPORT

|      |         | Towed Due To Dama                                                                | age<br>DISABLING DAMAGE    | Vehicle Removed By<br>MIKES TOWING         |                    |  |  |  |  |
|------|---------|----------------------------------------------------------------------------------|----------------------------|--------------------------------------------|--------------------|--|--|--|--|
|      |         | What Driver Was Doi                                                              |                            | Vehicle Factors                            |                    |  |  |  |  |
|      |         | NEGOTIATING CI                                                                   |                            |                                            |                    |  |  |  |  |
|      |         | Driver Prior Action Of                                                           |                            | NOT APPLICABLE                             |                    |  |  |  |  |
|      |         |                                                                                  |                            |                                            |                    |  |  |  |  |
|      |         | Driver Actions                                                                   | T/COND, FAILURE TO CONTROL |                                            |                    |  |  |  |  |
| ⊢    | VEHICLE | SI LED TOOTAS                                                                    | TO CONTROL                 | -                                          |                    |  |  |  |  |
| UNIT | HIC     |                                                                                  |                            |                                            |                    |  |  |  |  |
|      | VEI     |                                                                                  |                            |                                            |                    |  |  |  |  |
|      | -       |                                                                                  |                            |                                            |                    |  |  |  |  |
|      |         | Driver Distractions<br>NOT DISTRACTE                                             | D                          |                                            |                    |  |  |  |  |
|      |         |                                                                                  |                            |                                            |                    |  |  |  |  |
|      |         |                                                                                  |                            |                                            |                    |  |  |  |  |
| 9    | 01      |                                                                                  |                            |                                            |                    |  |  |  |  |
|      |         |                                                                                  |                            |                                            |                    |  |  |  |  |
|      |         |                                                                                  |                            |                                            |                    |  |  |  |  |
|      |         |                                                                                  |                            |                                            |                    |  |  |  |  |
|      |         | Owner Name<br>KYLE TIMLIN                                                        |                            | Owner Address<br>670 E LAKE AVE APT 209    |                    |  |  |  |  |
|      |         | (608) 844-0926                                                                   |                            | LAKE DELTON, WI 53940 , US                 |                    |  |  |  |  |
|      |         |                                                                                  |                            |                                            |                    |  |  |  |  |
|      | ļ       | Sequence Of E                                                                    | vents                      |                                            |                    |  |  |  |  |
|      | 01      | Event<br>DITCH                                                                   |                            |                                            |                    |  |  |  |  |
|      | 0       |                                                                                  |                            |                                            |                    |  |  |  |  |
|      | 02      | Event<br>OVERTURN/ROLLOVER                                                       |                            |                                            |                    |  |  |  |  |
|      | 03      | Event                                                                            |                            |                                            |                    |  |  |  |  |
|      | 0       |                                                                                  |                            |                                            |                    |  |  |  |  |
|      | 04      | Event                                                                            |                            |                                            |                    |  |  |  |  |
| F    | l       | Policy Holder                                                                    |                            |                                            |                    |  |  |  |  |
| UNIT |         | Insurance Company                                                                | ASUALTY-INS-CO             | Individual                                 |                    |  |  |  |  |
|      |         |                                                                                  | ASUALT FINS-CO             |                                            |                    |  |  |  |  |
|      | l       | Individual<br>Driver                                                             |                            | Citations Issued                           | Cov                |  |  |  |  |
|      |         | KYLE TIMLIN                                                                      |                            | 0                                          | Sex<br>MALE        |  |  |  |  |
|      | IAL     | (608) 844-0926<br>Address<br>670 E LAKE AVE APT 209<br>LAKE DELTON, WI 53940, US |                            | Date of Birth                              | Race               |  |  |  |  |
| E    | ם       |                                                                                  |                            |                                            | WHITE              |  |  |  |  |
| UNIT | N       | Address<br>670 E LAKE AVE APT 209                                                |                            | Driver License Number                      |                    |  |  |  |  |
|      | IN      | LAKE DELTON, V                                                                   |                            | STATE: WISCONSIN COUNTRY: UN               | NITED STATES       |  |  |  |  |
|      |         |                                                                                  |                            |                                            |                    |  |  |  |  |
|      |         |                                                                                  | On Duty Crash              | Safety Equipment                           |                    |  |  |  |  |
|      |         | Equipment                                                                        |                            |                                            |                    |  |  |  |  |
|      |         | Seat Position                                                                    |                            | SHOULDER & LAP BELT                        |                    |  |  |  |  |
|      |         | 1FRONT SEAT-LEFT SIDE (DRIVER/MOTORCY                                            |                            |                                            |                    |  |  |  |  |
|      |         | Helmet Use                                                                       |                            | Helmet Compliance                          |                    |  |  |  |  |
|      |         | Eye Protection                                                                   |                            | Tint Compliance                            |                    |  |  |  |  |
| -    | 001     |                                                                                  | Injury Severity            | Airbag                                     |                    |  |  |  |  |
| 0    | 8       | Injury NO APPARENT INJURY                                                        |                            | NON DEPLOYED                               |                    |  |  |  |  |
|      |         |                                                                                  |                            | Election Both                              | Trapped/Extricated |  |  |  |  |
|      |         | Ejected<br>NOT EJECTED                                                           |                            | Ejection Path<br>NOT EJECTED/NOT APPLICABL | NOT TRAPPED        |  |  |  |  |