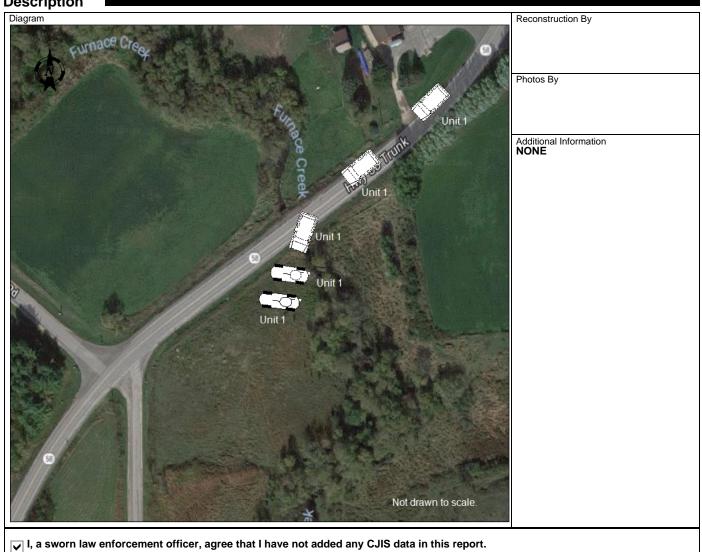

UNIT 1 WAS TRAVELING S/B ON STH 58. UNIT 1 ATTEMPTED TO NEGOTIATE A CURVE, HOWEVER, WAS TRAVELING TO FAST CAUSING IT TO CROSS THE CENTER LINE, ENTER THE DITCH AND ROLLOVER.

18-02383