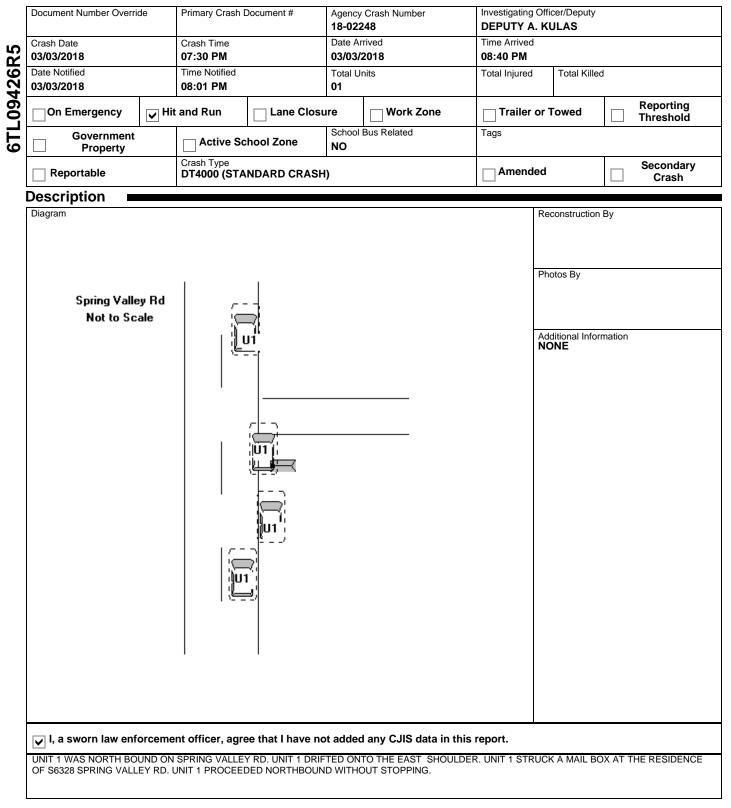

# WISCONSIN MOTOR VEHICLE CRASH REPORT

| ongitude                                                                                                                                                                                                                                                                                                                                                                      |  |  |  |                        |  |  |  |  |  |  |  |
|-------------------------------------------------------------------------------------------------------------------------------------------------------------------------------------------------------------------------------------------------------------------------------------------------------------------------------------------------------------------------------|--|--|--|------------------------|--|--|--|--|--|--|--|
| -90.046716212                                                                                                                                                                                                                                                                                                                                                                 |  |  |  |                        |  |  |  |  |  |  |  |
|                                                                                                                                                                                                                                                                                                                                                                               |  |  |  |                        |  |  |  |  |  |  |  |
| 253380.5 4812561                                                                                                                                                                                                                                                                                                                                                              |  |  |  |                        |  |  |  |  |  |  |  |
| Structure Type                                                                                                                                                                                                                                                                                                                                                                |  |  |  |                        |  |  |  |  |  |  |  |
| NO STRUCTURE                                                                                                                                                                                                                                                                                                                                                                  |  |  |  |                        |  |  |  |  |  |  |  |
| Crash Scene                                                                                                                                                                                                                                                                                                                                                                   |  |  |  |                        |  |  |  |  |  |  |  |
|                                                                                                                                                                                                                                                                                                                                                                               |  |  |  |                        |  |  |  |  |  |  |  |
| ON ROADWAY                                                                                                                                                                                                                                                                                                                                                                    |  |  |  |                        |  |  |  |  |  |  |  |
| Light Condition                                                                                                                                                                                                                                                                                                                                                               |  |  |  |                        |  |  |  |  |  |  |  |
| DARK/UNLIT                                                                                                                                                                                                                                                                                                                                                                    |  |  |  |                        |  |  |  |  |  |  |  |
| Roadway Factor(s)                                                                                                                                                                                                                                                                                                                                                             |  |  |  |                        |  |  |  |  |  |  |  |
|                                                                                                                                                                                                                                                                                                                                                                               |  |  |  |                        |  |  |  |  |  |  |  |
| NONE                                                                                                                                                                                                                                                                                                                                                                          |  |  |  |                        |  |  |  |  |  |  |  |
|                                                                                                                                                                                                                                                                                                                                                                               |  |  |  |                        |  |  |  |  |  |  |  |
|                                                                                                                                                                                                                                                                                                                                                                               |  |  |  | Relation To Trafficway |  |  |  |  |  |  |  |
|                                                                                                                                                                                                                                                                                                                                                                               |  |  |  |                        |  |  |  |  |  |  |  |
|                                                                                                                                                                                                                                                                                                                                                                               |  |  |  |                        |  |  |  |  |  |  |  |
| <u> </u>                                                                                                                                                                                                                                                                                                                                                                      |  |  |  |                        |  |  |  |  |  |  |  |
| ıdy                                                                                                                                                                                                                                                                                                                                                                           |  |  |  |                        |  |  |  |  |  |  |  |
| ion Type                                                                                                                                                                                                                                                                                                                                                                      |  |  |  |                        |  |  |  |  |  |  |  |
|                                                                                                                                                                                                                                                                                                                                                                               |  |  |  |                        |  |  |  |  |  |  |  |
|                                                                                                                                                                                                                                                                                                                                                                               |  |  |  |                        |  |  |  |  |  |  |  |
| lassification Unit Type                                                                                                                                                                                                                                                                                                                                                       |  |  |  |                        |  |  |  |  |  |  |  |
| AUTOMOBILE                                                                                                                                                                                                                                                                                                                                                                    |  |  |  |                        |  |  |  |  |  |  |  |
|                                                                                                                                                                                                                                                                                                                                                                               |  |  |  |                        |  |  |  |  |  |  |  |
|                                                                                                                                                                                                                                                                                                                                                                               |  |  |  |                        |  |  |  |  |  |  |  |
|                                                                                                                                                                                                                                                                                                                                                                               |  |  |  |                        |  |  |  |  |  |  |  |
|                                                                                                                                                                                                                                                                                                                                                                               |  |  |  |                        |  |  |  |  |  |  |  |
|                                                                                                                                                                                                                                                                                                                                                                               |  |  |  |                        |  |  |  |  |  |  |  |
| Emergency Motor Vehicle Use                                                                                                                                                                                                                                                                                                                                                   |  |  |  |                        |  |  |  |  |  |  |  |
| UNKNOWN Traffic Control Inoperative/Missing                                                                                                                                                                                                                                                                                                                                   |  |  |  |                        |  |  |  |  |  |  |  |
|                                                                                                                                                                                                                                                                                                                                                                               |  |  |  |                        |  |  |  |  |  |  |  |
|                                                                                                                                                                                                                                                                                                                                                                               |  |  |  |                        |  |  |  |  |  |  |  |
|                                                                                                                                                                                                                                                                                                                                                                               |  |  |  |                        |  |  |  |  |  |  |  |
|                                                                                                                                                                                                                                                                                                                                                                               |  |  |  |                        |  |  |  |  |  |  |  |
|                                                                                                                                                                                                                                                                                                                                                                               |  |  |  |                        |  |  |  |  |  |  |  |
|                                                                                                                                                                                                                                                                                                                                                                               |  |  |  |                        |  |  |  |  |  |  |  |
|                                                                                                                                                                                                                                                                                                                                                                               |  |  |  |                        |  |  |  |  |  |  |  |
|                                                                                                                                                                                                                                                                                                                                                                               |  |  |  |                        |  |  |  |  |  |  |  |
|                                                                                                                                                                                                                                                                                                                                                                               |  |  |  |                        |  |  |  |  |  |  |  |
|                                                                                                                                                                                                                                                                                                                                                                               |  |  |  |                        |  |  |  |  |  |  |  |
|                                                                                                                                                                                                                                                                                                                                                                               |  |  |  |                        |  |  |  |  |  |  |  |
|                                                                                                                                                                                                                                                                                                                                                                               |  |  |  |                        |  |  |  |  |  |  |  |
|                                                                                                                                                                                                                                                                                                                                                                               |  |  |  |                        |  |  |  |  |  |  |  |
|                                                                                                                                                                                                                                                                                                                                                                               |  |  |  |                        |  |  |  |  |  |  |  |
| First Harmful Event Location         ON ROADWAY         Light Condition         DARK/UNLIT         Roadway Factor(s)         NONE         Relation To Trafficway         TRAFFICWAY - ON ROAD         Crash Classification - Jurisdiction         NO SPECIAL JURISDICTION         Access Control       Special Study         NO CONTROL         Dan Type         INTERSECTION |  |  |  |                        |  |  |  |  |  |  |  |