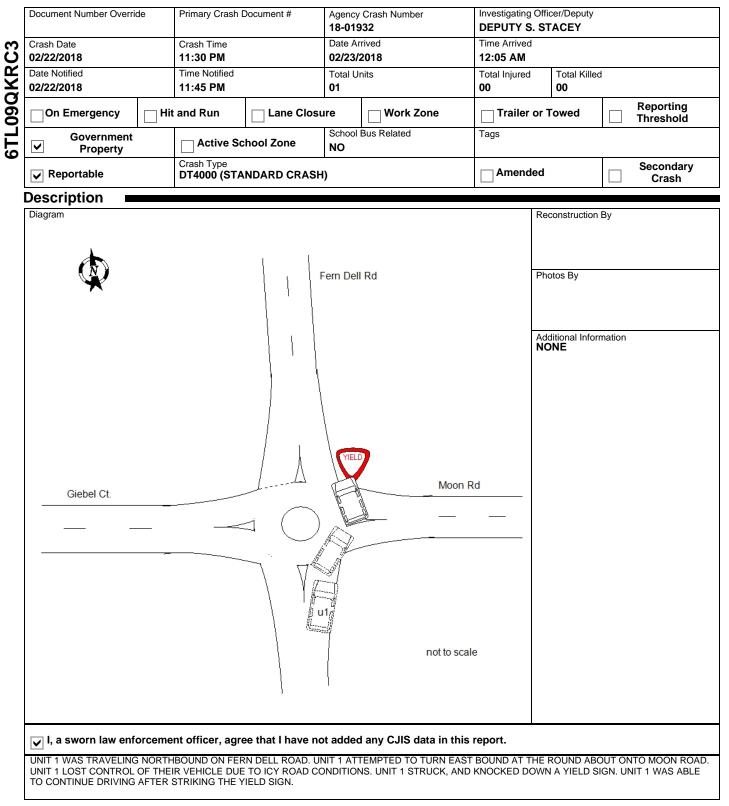

## WISCONSIN MOTOR VEHICLE CRASH REPORT

| UNIT             | INDIVIDUAL                       | Action Other                      |                                    |                                                                                  |                      |                             |  |
|------------------|----------------------------------|-----------------------------------|------------------------------------|----------------------------------------------------------------------------------|----------------------|-----------------------------|--|
|                  | Ľ                                | Drug & Alcoh                      | Suspected Alcohol Use              | Suspected Drug Use <b>NO</b>                                                     |                      |                             |  |
|                  |                                  | Alcohol Test Give                 |                                    | Alcohol Test Type                                                                | Alcohol Test Results |                             |  |
|                  |                                  | Drug Test Given<br>TEST NOT GIV   | 'EN                                | Drug Test Type                                                                   | Drug Test Results    |                             |  |
| 0                | 002                              | Drug Type                         |                                    | ·                                                                                |                      |                             |  |
|                  |                                  | Individual Condition NOT OBSERVED |                                    |                                                                                  |                      |                             |  |
|                  | Pro                              | perty Owne                        |                                    |                                                                                  |                      |                             |  |
| PROP<br>OWNER 01 | Government<br>TOWNSHIP OF DELTON |                                   |                                    | Address<br>30 S WISCONSIN DELLS PKWY<br>PO BOX 148<br>LAKE DELTON, WI 53940 , US |                      |                             |  |
|                  | Fixe                             | ed Objects St                     |                                    |                                                                                  |                      |                             |  |
|                  | 6                                | Striking Unit<br>01               | Struck Object<br>TRAFFIC SIGN POST |                                                                                  | Structure Number     | Damage Tag Number<br>337708 |  |