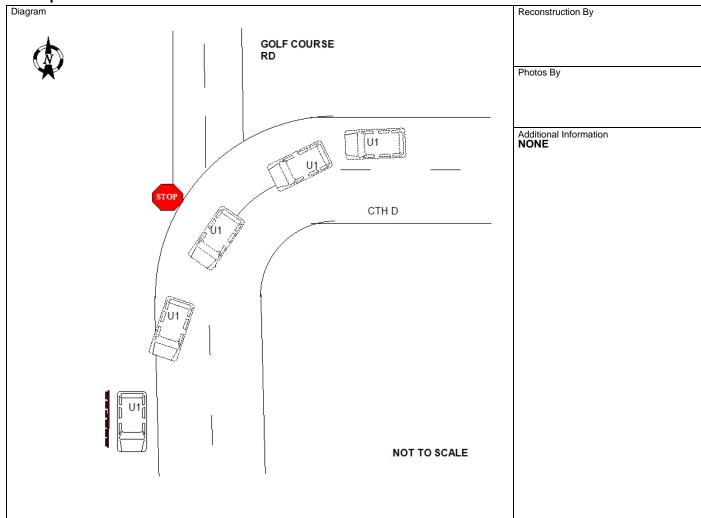

✓ I, a sworn law enforcement officer, agree that I have not added any CJIS data in this report.

UNIT 1 WAS TRAVELING SOUTHBOUND ON CTH D NEAR GOLF COURSE ROAD. UNIT 1 STATED HE WAS TRAVELING TOO FAST AND SLID OFF THE ROAD WAY. UNIT 1 GRAZED A BARBWIRE FENCE HOWEVER HE DID NOT CAUSE DAMAGE TO THE FENCE. UNIT 1 WAS ARRESTED FOR OPERATING WHILE INTOXICATED BY ANOTHER AGENCY.