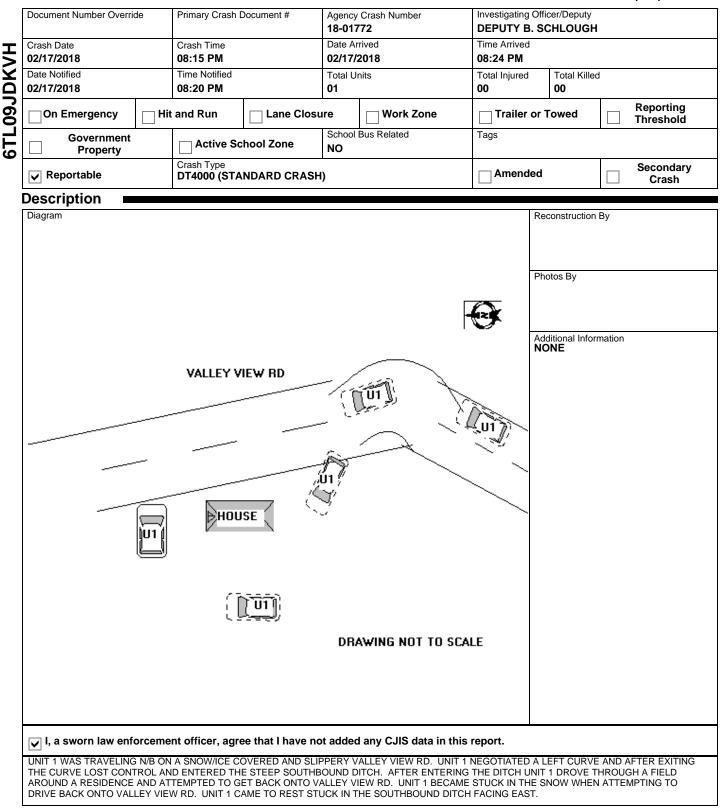

#### SAUK COUNTY SHERIFFS DEPARTMEN 1300 LANGE COURT **BARABOO, WI 53913** (608) 356-4895

|         |          | Towed Due To Dama                       | age                        | Vehicle Removed By                      |                       |  |  |  |  |  |  |
|---------|----------|-----------------------------------------|----------------------------|-----------------------------------------|-----------------------|--|--|--|--|--|--|
|         |          | NOT TOWED                               |                            | OWNER                                   |                       |  |  |  |  |  |  |
|         |          | What Driver Was Doing                   |                            | Vehicle Factors                         |                       |  |  |  |  |  |  |
|         |          | NEGOTIATING CURVE                       |                            |                                         |                       |  |  |  |  |  |  |
|         |          |                                         |                            | NOT APPLICABLE                          |                       |  |  |  |  |  |  |
|         |          | Divertinor Action o                     |                            |                                         |                       |  |  |  |  |  |  |
|         |          | Driver Actions                          |                            |                                         |                       |  |  |  |  |  |  |
|         |          |                                         | T/COND. FAILURE TO CONTROL |                                         |                       |  |  |  |  |  |  |
| L       | VEHICLE  | SPEED TOO FAST/COND, FAILURE TO CONTROL |                            |                                         |                       |  |  |  |  |  |  |
| UNIT    | <u>ں</u> |                                         |                            |                                         |                       |  |  |  |  |  |  |
| 5       | 표        |                                         |                            |                                         |                       |  |  |  |  |  |  |
|         | 3        |                                         |                            |                                         |                       |  |  |  |  |  |  |
|         |          |                                         |                            |                                         |                       |  |  |  |  |  |  |
|         |          | Driver Distractions                     | -                          |                                         |                       |  |  |  |  |  |  |
|         |          | NOT DISTRACTED                          |                            |                                         |                       |  |  |  |  |  |  |
|         |          |                                         |                            |                                         |                       |  |  |  |  |  |  |
| _       | _        |                                         |                            |                                         |                       |  |  |  |  |  |  |
| 6       | 0        |                                         |                            |                                         |                       |  |  |  |  |  |  |
|         |          |                                         |                            |                                         |                       |  |  |  |  |  |  |
|         |          |                                         |                            |                                         |                       |  |  |  |  |  |  |
|         |          |                                         |                            |                                         |                       |  |  |  |  |  |  |
|         |          | Owner Name                              |                            | Owner Address                           |                       |  |  |  |  |  |  |
|         |          | DANIELLE RENE                           | E EICHMANN                 | 585 8TH ST                              |                       |  |  |  |  |  |  |
|         |          | (608) 235-5736                          |                            | PRAIRIE DU SAC, WI 53578, US            |                       |  |  |  |  |  |  |
|         |          | (,                                      |                            |                                         |                       |  |  |  |  |  |  |
|         |          |                                         |                            |                                         |                       |  |  |  |  |  |  |
|         | ÷        | Sequence Of E                           | vents                      |                                         |                       |  |  |  |  |  |  |
|         | ~        | Event                                   |                            |                                         |                       |  |  |  |  |  |  |
|         | 9        | DITCH                                   |                            |                                         |                       |  |  |  |  |  |  |
|         | ~        | Event                                   |                            |                                         |                       |  |  |  |  |  |  |
|         | 02       |                                         |                            |                                         |                       |  |  |  |  |  |  |
|         |          | Event                                   |                            |                                         |                       |  |  |  |  |  |  |
|         | 03       |                                         |                            |                                         |                       |  |  |  |  |  |  |
|         |          | Event                                   |                            |                                         |                       |  |  |  |  |  |  |
|         | 04       | Lvent                                   |                            |                                         |                       |  |  |  |  |  |  |
|         |          |                                         |                            |                                         |                       |  |  |  |  |  |  |
| E       | l        | Policy Holder                           |                            |                                         |                       |  |  |  |  |  |  |
| UNIT    |          | Insurance Company                       |                            | Individual                              |                       |  |  |  |  |  |  |
|         |          | PROGRESSIVE-A                           | ADVANCED-INSURANCE-CO      | DANIELLE EICHMANN                       |                       |  |  |  |  |  |  |
|         | 1        | Individual                              |                            |                                         |                       |  |  |  |  |  |  |
|         | -        | Driver                                  |                            | Citations Issued                        | Sex                   |  |  |  |  |  |  |
|         |          | DANIELLE RENE                           | E EICHMANN                 | 1                                       | FEMALE                |  |  |  |  |  |  |
|         | AL       | (608) 235-5736                          |                            | Date of Birth                           | Race                  |  |  |  |  |  |  |
|         | Ŋ        |                                         |                            | Date of Birth                           | WHITE                 |  |  |  |  |  |  |
| UNIT    |          |                                         |                            |                                         |                       |  |  |  |  |  |  |
| 5       | <u></u>  | Address 585 8TH ST                      |                            | Driver License Number                   |                       |  |  |  |  |  |  |
|         | ž        | PRAIRIE DU SAC                          | WI 53578 US                | STATE: WISCONSIN COUNTRY: UNITED STATES |                       |  |  |  |  |  |  |
|         | -        |                                         | , 11 33370 , 88            |                                         |                       |  |  |  |  |  |  |
|         |          |                                         |                            |                                         |                       |  |  |  |  |  |  |
|         |          | Equipment On Duty Crash                 |                            | Safety Equipment                        |                       |  |  |  |  |  |  |
|         |          |                                         |                            |                                         |                       |  |  |  |  |  |  |
|         |          | Seat Position                           |                            | SHOULDER & LAP BELT                     |                       |  |  |  |  |  |  |
|         |          | 1FRONT SEAT-LEFT SIDE (DRIVER/MOTORCY   |                            |                                         |                       |  |  |  |  |  |  |
|         |          | Helmet Use                              |                            | Helmet Compliance                       |                       |  |  |  |  |  |  |
|         |          |                                         |                            |                                         |                       |  |  |  |  |  |  |
|         |          | Eye Protection                          |                            | Tint Compliance                         |                       |  |  |  |  |  |  |
|         |          |                                         |                            |                                         |                       |  |  |  |  |  |  |
|         | ~        |                                         | Injury Severity            | Airbag                                  |                       |  |  |  |  |  |  |
| 9       | 001      | Injury                                  | NO APPARENT INJURY         |                                         |                       |  |  |  |  |  |  |
|         |          | Ejected                                 |                            | Ejection Path Trapped/Extricated        |                       |  |  |  |  |  |  |
|         |          |                                         |                            | NOT EJECTED/NOT APPLICABL               | NOT TRAPPED           |  |  |  |  |  |  |
|         |          | NOTEJECTED                              |                            |                                         |                       |  |  |  |  |  |  |
| 11/1000 | noin N   | Notor Vehicle Crash                     | This rep                   | ort does not include any CJIS data.     | Crash Date 02/17/2018 |  |  |  |  |  |  |