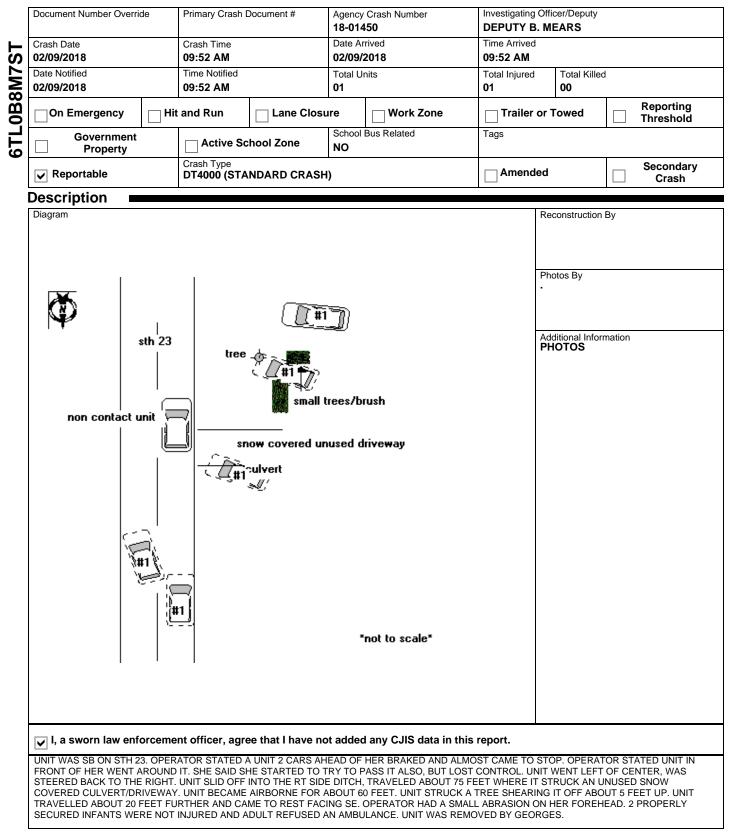

## WISCONSIN MOTOR VEHICLE CRASH REPORT

|       |            | Towed Due To Dama                                          | -                                         | Vehicle Removed By<br>GEORGES AUTO BODY                          |                                                |                                   |            |  |  |
|-------|------------|------------------------------------------------------------|-------------------------------------------|------------------------------------------------------------------|------------------------------------------------|-----------------------------------|------------|--|--|
|       |            | TOWED DUE TO DISABLING DAMAGE What Driver Was Doing        |                                           | GEORGES                                                          |                                                |                                   |            |  |  |
|       |            | OVERTAKE LEFT                                              |                                           |                                                                  | 010                                            |                                   |            |  |  |
|       |            | Driver Prior Action Ot                                     |                                           | NOT APPLICABLE                                                   |                                                |                                   |            |  |  |
| UNIT  | VEHICLE    |                                                            |                                           |                                                                  |                                                |                                   |            |  |  |
|       |            | Driver Distractions<br>NOT DISTRACTED                      | D                                         |                                                                  |                                                |                                   |            |  |  |
| 01    | 01         | 5                                                          |                                           |                                                                  |                                                |                                   |            |  |  |
|       |            | Owner Name<br>KIMBERLY M RUS<br>(608) 963-1529             |                                           |                                                                  | Address<br>COUNTY ROAD E<br>CITY, WI 53583 ,US |                                   |            |  |  |
| 1     |            | Sequence Of Event                                          | vents                                     |                                                                  |                                                |                                   |            |  |  |
|       | 01         | CROSS CENTERL                                              | INE                                       |                                                                  |                                                |                                   |            |  |  |
|       | 02         | Event<br>DITCH                                             |                                           |                                                                  |                                                |                                   |            |  |  |
|       | 03         | Event<br>CULVERT                                           |                                           |                                                                  |                                                |                                   |            |  |  |
|       | 04         | Event<br>TREE                                              |                                           |                                                                  |                                                |                                   |            |  |  |
| F     | l          | Policy Holder                                              |                                           |                                                                  |                                                |                                   |            |  |  |
| UNIT  |            | Insurance Company<br>PROGRESSIVE-C                         | ASUALTY-INS-CO                            | Individual<br><b>KIMBER</b>                                      | LY RUSSELL                                     |                                   |            |  |  |
|       | ļ          | Individual                                                 |                                           |                                                                  |                                                |                                   |            |  |  |
|       | [          | Driver                                                     |                                           | Citations I                                                      | ssued                                          | Sex                               |            |  |  |
|       | ٦L         | KIMBERLY M RUSSELL<br>(608) 963-1529                       |                                           | 0                                                                |                                                | FEMALE                            |            |  |  |
| F     |            |                                                            |                                           | Date of Bi                                                       | rth                                            | Race<br>WHITE                     |            |  |  |
| UNIT  | INDIVIDUAL | Address<br>S9904 COUNTY ROAD E<br>SAUK CITY, WI 53583 , US |                                           | Driver License Number<br>STATE: WISCONSIN COUNTRY: UNITED STATES |                                                |                                   |            |  |  |
|       |            | Equipment                                                  | On Duty Crash                             | Safety Eq                                                        | uipment                                        |                                   |            |  |  |
|       |            | Seat Position 1FRONT SEAT-LEFT SIDE (DRIVER/MOTORCY        |                                           | SHOULDER & LAP BELT                                              |                                                |                                   |            |  |  |
|       |            | Helmet Use                                                 |                                           | Helmet Compliance                                                |                                                |                                   |            |  |  |
|       |            | Eye Protection                                             |                                           | Tint Comp                                                        | liance                                         |                                   |            |  |  |
| 01    | 001        | Injury                                                     | Injury Severity<br>SUSPECTED MINOR INJURY |                                                                  | ED-FRONT                                       |                                   |            |  |  |
|       |            | Ejected<br>NOT EJECTED                                     |                                           | Ejection P                                                       | ath<br>ECTED/NOT APPLICABL                     | Trapped/Extricated<br>NOT TRAPPED |            |  |  |
| Wisco | nsin N     | Motor Vehicle Crash                                        | This rep                                  |                                                                  | clude any CJIS data.                           | Crash Date                        | 02/09/2018 |  |  |