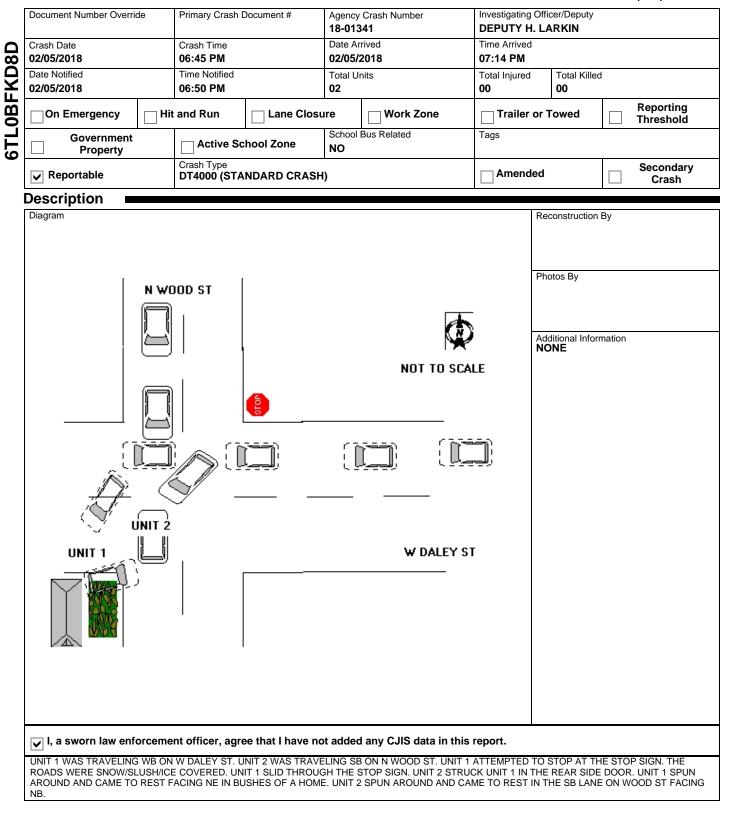

18-01341

#### WISCONSIN MOTOR VEHICLE CRASH REPORT

#### SAUK COUNTY SHERIFFS DEPARTMEN 1300 LANGE COURT BARABOO, WI 53913 (608) 356-4895



18-01341

# WISCONSIN MOTOR VEHICLE **CRASH REPORT**

| Loca                                                                                                                                       |                                                                                                                                                                                                                                        |                                                 |             |                                                                                    |                                 |                                                 |