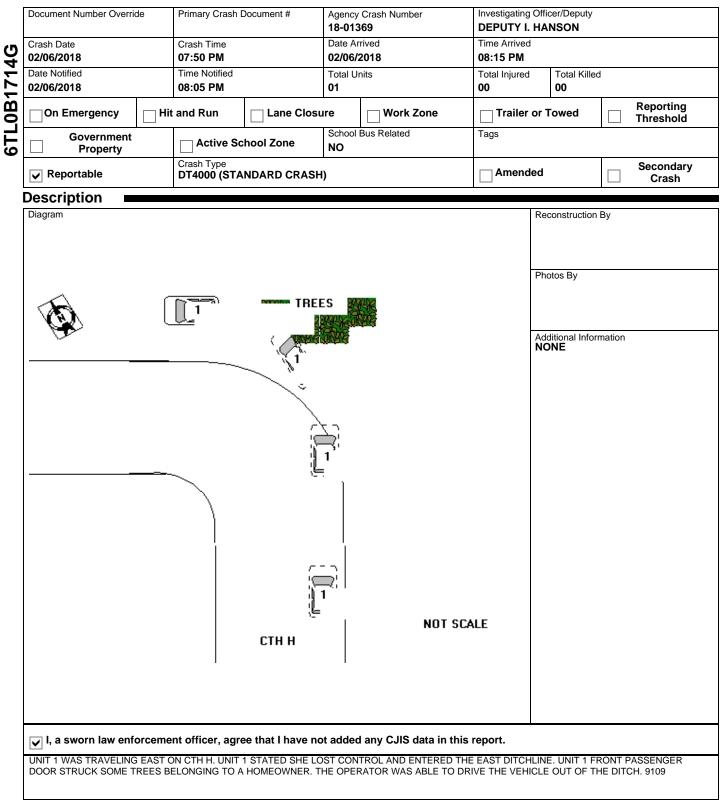

### WISCONSIN MOTOR VEHICLE **CRASH REPORT**

| ١٥                                                    | ation                                    |                     |                                                         |                  |                                     |             |                             | (000) 330-403              |  |
|-------------------------------------------------------|------------------------------------------|---------------------|---------------------------------------------------------|------------------|-------------------------------------|-------------|-----------------------------|----------------------------|--|
| ON                                                    | BIRCHWOOD RD                             |                     |                                                         |                  | Latitude                            | 404.4       |                             | Longitude<br>-89.828382924 |  |
| OF                                                    | <b>BIRCHWOOD RD/ CT</b>                  |                     |                                                         |                  | 43.616614214                        |             |                             |                            |  |
|                                                       | THE TOWN OF DELTO                        | NC                  |                                                         |                  | X Coordinate 271777.21875           |             |                             | Y Coordinate<br>4833180    |  |
| IN S                                                  | SAUK COUNTY                              |                     |                                                         | Structure        |                                     |             |                             |                            |  |
|                                                       |                                          |                     |                                                         | JCTURE           |                                     |             |                             |                            |  |
| Cra                                                   | ish Scene                                |                     |                                                         |                  |                                     |             |                             |                            |  |
| Firs                                                  | t Harmful Event                          |                     |                                                         | F                | First Harm                          | ful Event L | ocation                     |                            |  |
| TR                                                    |                                          |                     |                                                         | 5                | SHOULD                              | ER RIGH     | IT                          |                            |  |
|                                                       | nner of Collision                        |                     |                                                         |                  | Light Cond                          |             |                             |                            |  |
|                                                       | COLLISION W/VEHIC                        | CLE IN TRANSPORT    |                                                         | -                | DARK/U                              |             |                             |                            |  |
|                                                       | d Surface Condition(s)                   |                     |                                                         | ŀ                | Roadway                             | -actor(s)   |                             |                            |  |
| DR                                                    |                                          |                     |                                                         |                  |                                     |             |                             |                            |  |
| Env                                                   | ironment Factor(s)                       |                     |                                                         |                  |                                     |             |                             |                            |  |
| NO                                                    | NE                                       |                     |                                                         | 1                | NONE                                |             |                             |                            |  |
| Wea                                                   | ather Condition(s)                       |                     |                                                         |                  |                                     |             |                             |                            |  |
| CLI                                                   | EAR                                      |                     |                                                         |                  |                                     |             |                             |                            |  |
| Anir                                                  | nal Type                                 |                     |                                                         | F                | Relation T                          | o Trafficwa | ıy                          |                            |  |
|                                                       |                                          |                     |                                                         | ٦                | TRAFFICWAY - NOT ON ROAD            |             |                             |                            |  |
|                                                       | sh Classification - Location             | n                   |                                                         | -                | Crash Classification - Jurisdiction |             |                             |                            |  |
| -                                                     | BLIC PROPERTY                            |                     |                                                         |                  | NO SPECIAL JURISE                   |             |                             |                            |  |
| Tribal Land Within Interchange Area Junction Location |                                          |                     |                                                         |                  | NO CONTROL                          |             |                             | Special Study              |  |
|                                                       |                                          |                     |                                                         | Intersection     |                                     |             |                             |                            |  |
| NO                                                    | -                                        | NON-JUNCTION        |                                                         | NOT AN IN        | NTERSE                              | CTION       |                             |                            |  |
| Uni                                                   | t Summary                                |                     |                                                         |                  |                                     |             |                             |                            |  |
| Unit                                                  | Status                                   |                     |                                                         | erating As Clas  | ssification                         |             | Unit Type                   |                            |  |
|                                                       | TRANSIT                                  |                     | D CLASS                                                 | D CLASS          |                                     | AUTOM       |                             |                            |  |
|                                                       | icle Type<br>SSENGER VAN                 |                     |                                                         |                  |                                     |             | Operating As Endorsements   |                            |  |
|                                                       | al Occs                                  | Train/Bus # Injured | Total # Citat                                           | tions Issued     |                                     | Total Tra   | lers                        | Total HazMat Types         |  |
| 4                                                     |                                          |                     | 0                                                       |                  |                                     | 0           |                             | 0                          |  |
|                                                       | irance?                                  | Direction Of Travel |                                                         | CrashTire        |                                     | Speed Li    | nit                         | Total Lanes                |  |
| YE                                                    |                                          | EASTBOUND           |                                                         | Mark             |                                     | 55          | Emorgane                    | 2<br>Matar Vahiela Lisa    |  |
| Mos<br>TRI                                            | t Harmful Event: Collision<br>E <b>E</b> | vvitn               | Special Fun<br>NO SPEC                                  |                  | ION                                 |             | Emergency Motor Vehicle Use |                            |  |
|                                                       | fic Way                                  |                     | Traffic Contr                                           |                  |                                     |             |                             | rol Inoperative/Missing    |  |
|                                                       | O-WAY, NOT DIVIDE                        | )                   | NO CONT                                                 |                  |                                     |             | NO<br>Road Grade<br>LEVEL   |                            |  |
|                                                       | ace Type                                 |                     | Road Curva                                              |                  |                                     |             |                             |                            |  |
|                                                       | ACKTOP (BITUMINOL                        | 12)                 | CURVE LE                                                | EFT              |                                     |             |                             |                            |  |
| NO                                                    | ck Bus or HazMat                         |                     |                                                         |                  |                                     |             |                             |                            |  |
|                                                       | Vehicle                                  |                     |                                                         |                  |                                     |             |                             |                            |  |
| License Plate Number<br>698WXP                        |                                          |                     | Plate Type                                              |                  | St                                  |             | Country of Issuance         |                            |  |
|                                                       |                                          |                     |                                                         | AUT - AUTOMOBILE |                                     | wi          | UNITED STATES               |                            |  |
|                                                       | Vehicle Identification Nu                | Make                |                                                         |                  | Year                                | Model       |                             |                            |  |
| 6                                                     | KNDMB2334661032                          | KIA MOT             | ORS CORP                                                | ORA              | 2006                                | SEDONA E    | A EX/                       |                            |  |
|                                                       | Color                                    |                     |                                                         | Body Style       |                                     |             | Bus Use                     |                            |  |
|                                                       | GRY - GRAY                               |                     | VN - VAN                                                |                  |                                     |             | NOT A BUS                   |                            |  |
| Ë                                                     | Initial Contact Point<br>2RIGHT SIDE FRO | NT                  | Vehicle Da                                              | Vehicle Damage   |                                     |             |                             |                            |  |
| EHICLI                                                |                                          |                     | 2DICHT                                                  |                  |                                     |             |                             |                            |  |
|                                                       | Extent Of Damage                         | 2                   | 2RIGHT SIDE FRONT, 3RIGHT SIDE MIDDLE, 4RIGHT SIDE REAR |                  |                                     |             |                             |                            |  |

#### SAUK COUNTY SHERIFFS DEPARTMEN 1300 LANGE COURT **BARABOO, WI 53913** (608) 356-4895

|          |           | Towed Due To Dama                     | age                | Veh      | icle Removed By                  |              |          |  |  |  |  |
|----------|-----------|---------------------------------------|--------------------|----------|----------------------------------|--------------|----------|--|--|--|--|
|          | NOT TOWED |                                       |                    | OPERATOR |                                  |              |          |  |  |  |  |
|          |           | What Driver Was Doi                   | ing                | Veh      | icle Factors                     |              |          |  |  |  |  |
|          |           | NEGOTIATING CURVE                     |                    |          | NOT APPLICABLE                   |              |          |  |  |  |  |
|          |           |                                       |                    |          |                                  |              |          |  |  |  |  |
|          |           |                                       |                    |          |                                  |              |          |  |  |  |  |
|          |           | Driver Actions                        |                    |          |                                  |              |          |  |  |  |  |
|          |           | FAILURE TO CONTROL                    |                    |          |                                  |              |          |  |  |  |  |
| <b>_</b> | Ľ         |                                       |                    |          |                                  |              |          |  |  |  |  |
| UNIT     | VEHICLE   |                                       |                    |          |                                  |              |          |  |  |  |  |
| 5        | H         |                                       |                    |          |                                  |              |          |  |  |  |  |
|          | N         |                                       |                    |          |                                  |              |          |  |  |  |  |
|          |           |                                       |                    |          |                                  |              |          |  |  |  |  |
|          |           |                                       |                    |          |                                  |              |          |  |  |  |  |
|          |           | NOT DISTRACTED                        |                    |          |                                  |              |          |  |  |  |  |
|          |           |                                       |                    |          |                                  |              |          |  |  |  |  |
| _        | 1         |                                       |                    |          |                                  |              |          |  |  |  |  |
| 0        | 01        |                                       |                    |          |                                  |              |          |  |  |  |  |
|          |           |                                       |                    |          |                                  |              |          |  |  |  |  |
|          |           |                                       |                    |          |                                  |              |          |  |  |  |  |
|          |           |                                       |                    |          |                                  |              |          |  |  |  |  |
|          |           | Owner Name                            |                    |          | Owner Address                    |              |          |  |  |  |  |
|          |           | SANDOVAL ROBLES<br>(608) 448-1168     |                    |          | 131 E ADAMS ST # 2A              |              |          |  |  |  |  |
|          |           |                                       |                    |          | WISCONSIN DELLS, WI 53965 , US   |              |          |  |  |  |  |
|          |           |                                       |                    |          |                                  |              |          |  |  |  |  |
|          |           |                                       |                    |          |                                  |              |          |  |  |  |  |
|          | -         | Sequence Of E                         | vents              |          |                                  |              |          |  |  |  |  |
|          | 01        | Event<br>MOTOR VEH IN T               | RANSPORT           |          |                                  |              |          |  |  |  |  |
|          |           | Event                                 |                    |          |                                  |              |          |  |  |  |  |
|          | 02        |                                       |                    |          |                                  |              |          |  |  |  |  |
|          |           | Event                                 |                    |          |                                  |              |          |  |  |  |  |
|          | 03        | 2.011                                 |                    |          |                                  |              |          |  |  |  |  |
|          |           | Event                                 |                    |          |                                  |              |          |  |  |  |  |
|          | 04        | Lven                                  |                    |          |                                  |              |          |  |  |  |  |
|          |           |                                       |                    |          |                                  |              |          |  |  |  |  |
| UNIT     |           | Policy Holder                         |                    |          |                                  |              |          |  |  |  |  |
| Z        |           | Insurance Company                     |                    |          | ndividual                        |              |          |  |  |  |  |
|          |           | VIKING-INS-CO-C                       | DF-WISCONSIN       | S        | SANDOVAL ROBLES                  |              |          |  |  |  |  |
|          |           | Individual                            |                    |          |                                  |              |          |  |  |  |  |
|          | 1         | Driver                                |                    | C        | Citations Issued                 | Sex          |          |  |  |  |  |
|          |           | SANDOVAL ROE                          | BLES               | 0        |                                  | FEMALE       |          |  |  |  |  |
|          | AL        | (608) 448-1168<br>Address             |                    |          | Date of Birth                    | Race         |          |  |  |  |  |
|          | DC.       |                                       |                    |          |                                  | HISPANIC     |          |  |  |  |  |
| UNIT     | VIC       |                                       |                    | -        | Driver License Number            |              |          |  |  |  |  |
| 5        | INDIVIDUA | Address<br>131 E ADAMS ST             | # 2A               |          |                                  |              |          |  |  |  |  |
|          | Z         |                                       | LS, WI 53965 , US  | S        | STATE: WISCONSIN COUNTRY: UN     | IITED STATES |          |  |  |  |  |
|          | _         |                                       |                    |          |                                  |              |          |  |  |  |  |
|          |           |                                       |                    |          |                                  |              |          |  |  |  |  |
|          |           | Equipment                             | On Duty Crash      | S        | Safety Equipment                 |              |          |  |  |  |  |
|          |           |                                       |                    |          |                                  |              |          |  |  |  |  |
|          |           | Seat Position                         |                    |          | HOULDER & LAP BELT               |              |          |  |  |  |  |
|          |           | 1FRONT SEAT-LEFT SIDE (DRIVER/MOTORCY |                    |          |                                  |              |          |  |  |  |  |
|          |           | Helmet Use                            |                    | F        | lelmet Compliance                |              |          |  |  |  |  |
|          |           |                                       |                    |          |                                  |              |          |  |  |  |  |
|          |           | Eye Protection                        | Eye Protection     |          | Tint Compliance                  |              |          |  |  |  |  |
|          |           |                                       |                    |          |                                  |              |          |  |  |  |  |
|          | Σ         |                                       | Injury Severity    | A        | Nirbag                           |              |          |  |  |  |  |
| 0        | 001       | Injury                                | NO APPARENT INJURY | N        | NON DEPLOYED                     |              |          |  |  |  |  |
|          |           | Ejected                               |                    |          | Ejection Path Trapped/Extricated |              |          |  |  |  |  |
|          |           | NOT EJECTED                           |                    |          | NOT EJECTED/NOT APPLICABL        | NOT TRAPPED  |          |  |  |  |  |
| I        |           | Notor Vehicle Crash                   | This               |          | bes not include any CJIS data.   |              | /06/2018 |  |  |  |  |