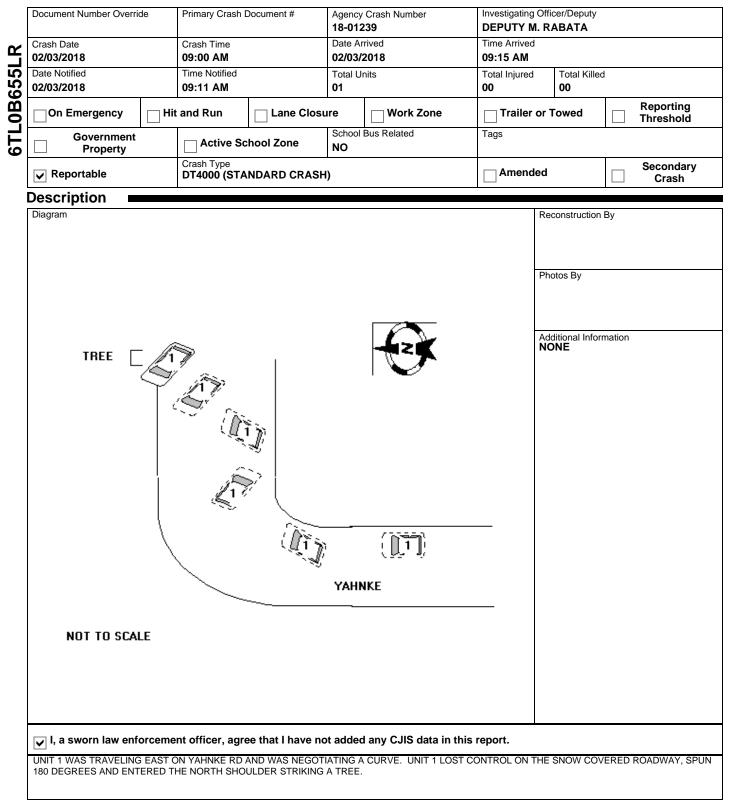

18-01239

### WISCONSIN MOTOR VEHICLE CRASH REPORT

#### SAUK COUNTY SHERIFFS DEPARTMEN 1300 LANGE COURT BARABOO, WI 53913 (608) 356-4895



18-01239

## WISCONSIN MOTOR VEHICLE **CRASH REPORT**

### SAUK COUNTY SHERIFFS DEPARTMEN **1300 LANGE COURT BARABOO, WI 53913** (608) 356-4895

|            | _0C                                                                                                           | ation                                                                                                                                                                                                                                                                                                                     |                                                              |                        |                                                                                                    |