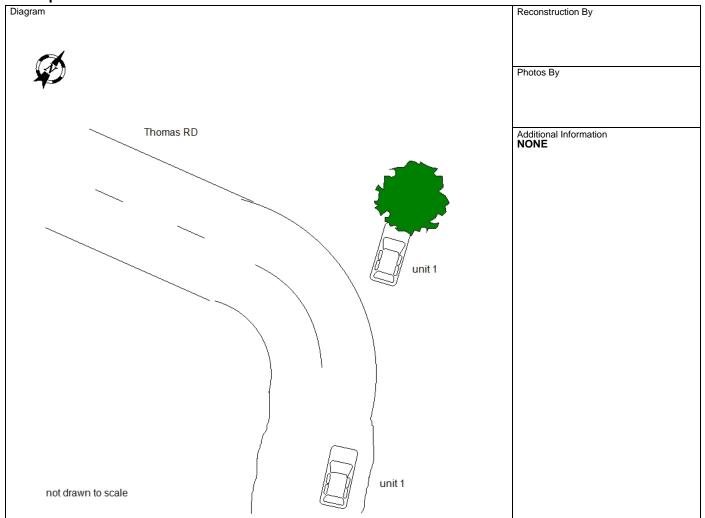

✓ I, a sworn law enforcement officer, agree that I have not added any CJIS data in this report.

UNIT 1 WAS W/B ON THOMAS RD WHICH WAS ICE COVERED AND SLIPPERY. UNIT 1 DRIVER WAS GOING TOO FAST AROUND A CURVE AND HIT THE BRAKES. UNIT 1 SKIDDED OFF THE ROAD AND HIT A TREE. SHE THEN LEFT THE SCENE, DID NOT CALL LAW ENFORCEMENT UNTIL SHE FOUND OUT WE WERE OUT THERE.