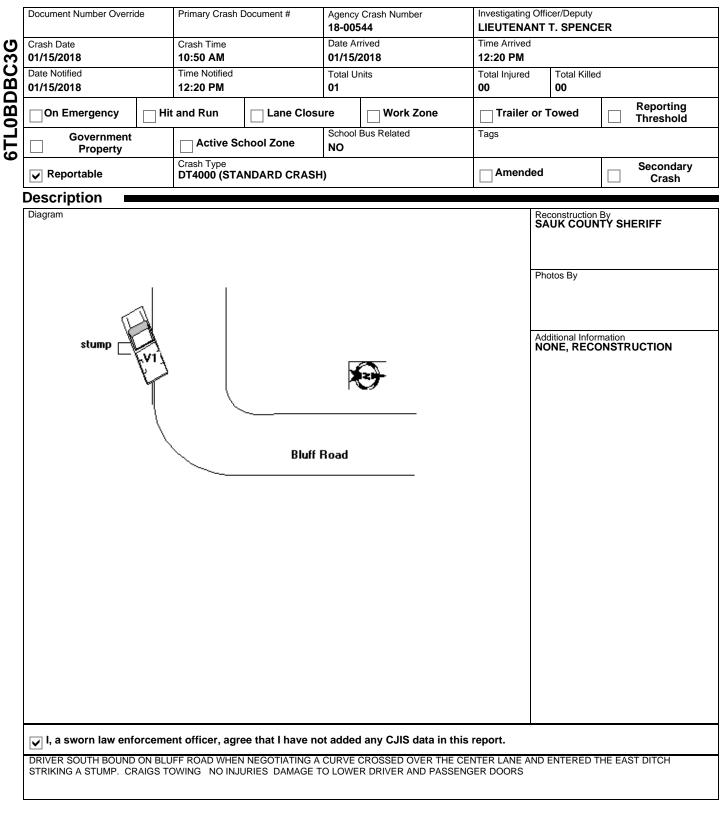

### WISCONSIN MOTOR VEHICLE CRASH REPORT

| Lo | oc                                                                                                             | ation                                   |                     |                          |                                        |                                 |                     |                         |                                  |            |  |
|----|----------------------------------------------------------------------------------------------------------------|-----------------------------------------|---------------------|--------------------------|----------------------------------------|---------------------------------|---------------------|-------------------------|----------------------------------|------------|--|
| 0  | ON BLUFF RD                                                                                                    |                                         |                     |                          |                                        | Latitude                        |                     |                         | Longitude                        |            |  |
|    | 425 FT S                                                                                                       |                                         |                     |                          |                                        | 43.431795865                    |                     |                         | -89.630646338                    |            |  |
|    | OF TOWER RD                                                                                                    |                                         |                     |                          | X Coordinate                           |                                 | Y Coordinate        |                         |                                  |            |  |
|    | N THE TOWN OF GREENFIELD<br>N SAUK COUNTY                                                                      |                                         |                     |                          | 287083.71875                           |                                 |                     | 481212                  | 4812128.5                        |            |  |
|    |                                                                                                                |                                         |                     |                          |                                        | Structure Type                  |                     |                         |                                  |            |  |
| C  | ras                                                                                                            | sh Scene                                |                     |                          |                                        |                                 |                     |                         |                                  |            |  |
|    |                                                                                                                | Harmful Event                           |                     |                          |                                        | First Harm                      | ful Event L         | ocation                 |                                  |            |  |
| т  | RE                                                                                                             | E                                       |                     |                          |                                        | ROADSIDE                        |                     |                         |                                  |            |  |
| Μ  | Manner of Collision NO COLLISION W/VEHICLE IN TRANSPORT                                                        |                                         |                     |                          | Light Condition                        |                                 |                     |                         |                                  |            |  |
| Ν  |                                                                                                                |                                         |                     |                          | DAYLIGHT                               |                                 |                     |                         |                                  |            |  |
| R  |                                                                                                                |                                         |                     |                          |                                        | Roadway Factor(s)               |                     |                         |                                  |            |  |
| S  | SNOW, ICE                                                                                                      |                                         |                     |                          |                                        |                                 |                     |                         |                                  |            |  |
| Е  | nvir                                                                                                           | onment Factor(s)                        |                     |                          |                                        |                                 |                     |                         |                                  |            |  |
| v  | WEATHER CONDITIONS Weather Condition(s) SNOW Animal Type                                                       |                                         |                     |                          |                                        | ETC)                            | URFACE              | CONDITION               | ONDITION (WET, ICY, SNOW, SLUSH, |            |  |
| Ν  |                                                                                                                |                                         |                     |                          |                                        |                                 |                     |                         |                                  |            |  |
| s  |                                                                                                                |                                         |                     |                          |                                        |                                 |                     |                         |                                  |            |  |
| A  |                                                                                                                |                                         |                     |                          |                                        | Relation To Trafficway          |                     |                         |                                  |            |  |
|    |                                                                                                                |                                         |                     |                          |                                        | TRAFFIC                         | WAY - N             | OT ON ROA               | D                                |            |  |
|    | Crash Classification - Location PUBLIC PROPERTY Tribal Land Within Interchange Area Junction Location Intersec |                                         |                     |                          |                                        |                                 | Jurisdiction        |                         |                                  |            |  |
|    |                                                                                                                |                                         |                     |                          | NO SPECIAL JURISDICTION                |                                 |                     |                         |                                  |            |  |
|    |                                                                                                                |                                         |                     |                          | Access Cor<br>NO CONT                  |                                 |                     |                         |                                  |            |  |
|    |                                                                                                                |                                         |                     |                          | tersection Type                        |                                 |                     |                         |                                  |            |  |
| Ν  | 0                                                                                                              |                                         | NON-JUNCTION        |                          | NOT AN                                 | INTERSE                         | CTION               |                         |                                  |            |  |
|    |                                                                                                                | Summary                                 |                     |                          |                                        |                                 |                     | -                       |                                  |            |  |
| _  |                                                                                                                | Status                                  |                     |                          | erating As C                           | lassification Unit Type         |                     |                         |                                  |            |  |
|    | IN TRANSIT D CLASS                                                                                             |                                         |                     |                          |                                        | TRUCK Operating As Endorsements |                     |                         | manta                            |            |  |
|    | Vehicle Type UTILITY TRUCK/PICKUP TRUCK                                                                        |                                         |                     |                          | Operating As Endorsements              |                                 |                     |                         |                                  |            |  |
|    | Total Occs Train/Bus # Injured                                                                                 |                                         |                     | Total # Citations Issued |                                        | d Total Traile                  |                     | lers Total HazMat Types |                                  | :Mat Types |  |
| 1  | 1                                                                                                              |                                         |                     | 0                        | 0                                      |                                 | 0                   |                         | 0                                |            |  |
| In |                                                                                                                |                                         | Direction Of Travel | Pre                      | CrashTire                              | e Speed Lim                     |                     | imit Total Lanes        |                                  | es         |  |
|    | YES SOUTHBOUND                                                                                                 |                                         |                     |                          | Mark                                   |                                 |                     | 45                      |                                  | 2          |  |
|    | lost Harmful Event: Collision With                                                                             |                                         |                     |                          | Special Function NO SPECIAL FUNCTION   |                                 |                     |                         | Motor Vehicle Use                |            |  |
|    |                                                                                                                |                                         |                     |                          |                                        |                                 |                     |                         |                                  |            |  |
|    | raffic Way Traffic Control WO-WAY, NOT DIVIDED NO CONTROL                                                      |                                         |                     |                          | Traffic Control Inoperative/Missing NO |                                 |                     | uve/IVIISSING           |                                  |            |  |
|    |                                                                                                                | face Type Road Curvat                   |                     |                          |                                        |                                 |                     | Road Grade              |                                  |            |  |
|    |                                                                                                                |                                         |                     |                          | CURVE RIGHT                            |                                 | DOWNHILL            |                         |                                  |            |  |
|    |                                                                                                                |                                         |                     |                          |                                        |                                 |                     |                         |                                  |            |  |
|    | 0                                                                                                              |                                         |                     |                          |                                        |                                 |                     |                         |                                  |            |  |
|    | Vehicle                                                                                                        |                                         |                     |                          |                                        | 01                              |                     |                         |                                  |            |  |
|    |                                                                                                                | License Plate Number                    |                     | Plate Type               |                                        |                                 | St                  | Country of Issuance     |                                  |            |  |
| 6  |                                                                                                                | MU4697<br>Vehicle Identification Number |                     |                          | LTK - LIGHT TRUCK<br>Make              |                                 | WI<br>Year          | UNITED STATES           |                                  |            |  |
|    | 5                                                                                                              | 1D7HU18D75S36183                        | DODGE               |                          |                                        | rear<br>2005                    | Model<br>RAM 1500 Q |                         |                                  |            |  |
|    | Color                                                                                                          |                                         |                     |                          | Body Style                             |                                 |                     | Bus Use                 |                                  |            |  |
|    | SIL - SILVER (ALUMINUM)                                                                                        |                                         |                     |                          | PK - PICKUP                            |                                 |                     | NOT A BUS               |                                  |            |  |
| U  | Initial Contact Point                                                                                          |                                         |                     |                          | Vehicle Damage                         |                                 |                     |                         |                                  |            |  |
| ζ  | · 이 9LEFT SIDE MIDDLE                                                                                          |                                         |                     |                          |                                        |                                 |                     |                         |                                  |            |  |
|    | Extent Of Damage 9LEF                                                                                          |                                         |                     | 9LEFT \$                 | FT SIDE MIDDLE                         |                                 |                     |                         |                                  |            |  |
|    | FUNCTIONAL DAMAGE                                                                                              |                                         |                     |                          |                                        |                                 |                     |                         |                                  |            |  |