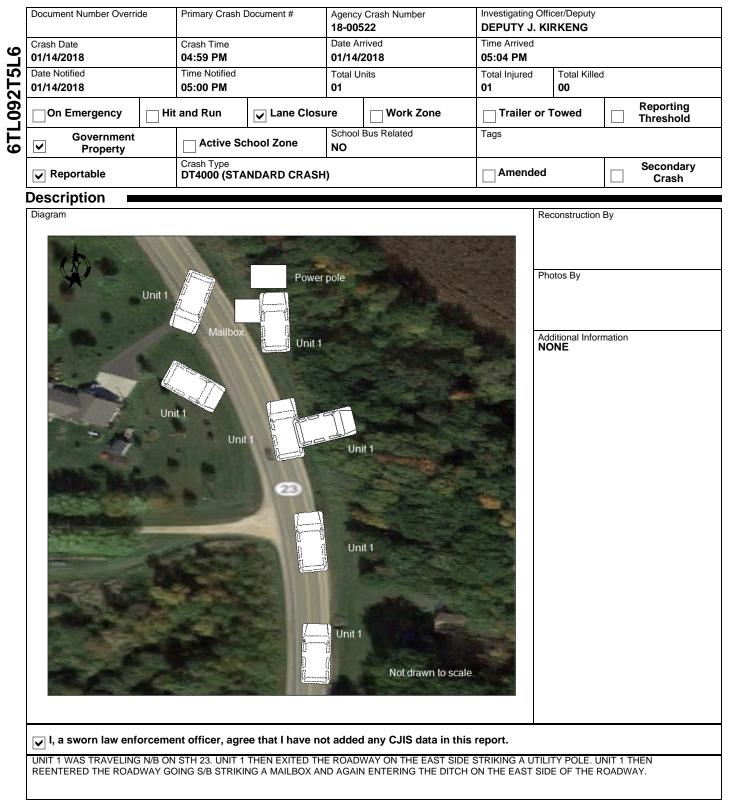

## WISCONSIN MOTOR VEHICLE **CRASH REPORT**

|                                                                           |                                                                       |                                 |                               |                                      |                                                     | 1                                       |                                      |                     |                                               |               |
|---------------------------------------------------------------------------|-----------------------------------------------------------------------|---------------------------------|-------------------------------|--------------------------------------|-----------------------------------------------------|-----------------------------------------|--------------------------------------|---------------------|-----------------------------------------------|---------------|
| ON STH23 WB<br>1032 FT S                                                  |                                                                       |                                 |                               |                                      | Latitude<br>43.49832                                | 26829                                   |                                      | Longitue            | de<br>2854371                                 |               |
| OF OLD LOGANVILLE RD<br>IN THE TOWN OF REEDSBURG<br>IN SAUK COUNTY        |                                                                       |                                 |                               |                                      | X Coordin                                           |                                         |                                      | Y Coord             | Y Coordinate<br>4820566                       |               |
|                                                                           |                                                                       |                                 |                               |                                      | Structure Type NO STRUCTURE                         |                                         |                                      |                     |                                               |               |
| Crash Scene                                                               |                                                                       |                                 |                               |                                      |                                                     |                                         |                                      |                     |                                               |               |
| First Harmful Event                                                       |                                                                       |                                 |                               |                                      |                                                     | First Harm                              | nful Event                           | Location            |                                               |               |
| DITCH                                                                     |                                                                       |                                 |                               |                                      |                                                     | OUTSID                                  | E RIGHT                              | -OF-WAY (T          | RAFFICW                                       | /AY)          |
| Manner of Collision L NO COLLISION W/VEHICLE IN TRANSPORT                 |                                                                       |                                 |                               | Light Con                            | dition                                              |                                         |                                      |                     |                                               |               |
|                                                                           |                                                                       |                                 |                               | DARK/UNLIT                           |                                                     |                                         |                                      |                     |                                               |               |
| Road Surface Conditi                                                      | on(s)                                                                 |                                 |                               |                                      |                                                     | Roadway                                 | Factor(s)                            |                     |                                               |               |
| SNOW                                                                      |                                                                       |                                 |                               |                                      |                                                     |                                         |                                      |                     |                                               |               |
| Environment Factor(s                                                      | )                                                                     |                                 |                               |                                      |                                                     |                                         |                                      |                     |                                               |               |
| WEATHER CONDITIONS                                                        |                                                                       |                                 |                               |                                      | ROAD SURFACE CONDITION (WET, ICY, SNOW, SLUSH, ETC) |                                         |                                      |                     |                                               |               |
| Weather Condition(s) SNOW                                                 |                                                                       |                                 |                               |                                      |                                                     |                                         |                                      |                     |                                               |               |
|                                                                           |                                                                       |                                 |                               |                                      |                                                     |                                         |                                      |                     |                                               |               |
| Animal Type                                                               |                                                                       |                                 |                               |                                      | Relation To Trafficway TRAFFICWAY - ON ROAD         |                                         |                                      |                     |                                               |               |
|                                                                           | Crash Classification - Location PUBLIC PROPERTY Tribel Lond           |                                 |                               |                                      |                                                     | Crash Classification - Jurisdiction     |                                      |                     |                                               |               |
| Tribal Land                                                               |                                                                       |                                 |                               |                                      |                                                     | NO SPECIAL JURISDICTION                 |                                      |                     | Special Study                                 |               |
| Indai Land                                                                |                                                                       |                                 |                               |                                      |                                                     | Access Control Special Study NO CONTROL |                                      |                     |                                               | Special Sludy |
| Within Interchange A                                                      | Closure Type Closure Type CANE CLOSURE Date Initial Lane/Rd Closed LA |                                 |                               | Intersection<br>NOT AN               |                                                     | ion Type<br>N INTERSECTION              |                                      |                     |                                               |               |
| Closure Type                                                              |                                                                       |                                 |                               | Reasons for Closure                  |                                                     |                                         |                                      |                     |                                               |               |
| Date Initial Lane/Rd 0<br>01/14/2018                                      |                                                                       |                                 |                               | LAW                                  | / ENFORCEMENT, TOW TRUCK, FIRE/EMS                  |                                         |                                      |                     |                                               |               |
| Date All Lanes Open     Time All Lanes Open       01/14/2018     05:41 PM |                                                                       |                                 | Date Scene Cleared 01/14/2018 |                                      |                                                     | ed Time Scene Cleared 05:41 PM          |                                      |                     |                                               |               |
| Unit Summary                                                              | /                                                                     |                                 |                               |                                      |                                                     |                                         |                                      |                     |                                               |               |
| Unit Status                                                               |                                                                       |                                 |                               | •                                    | erating As Cl                                       | lassification                           | 1                                    | Unit Type           |                                               |               |
| IN TRANSIT<br>Vehicle Type                                                |                                                                       |                                 | D CLASS                       |                                      |                                                     |                                         | AUTOMOBILE Operating As Endorsements |                     | monto                                         |               |
| (SPORT) UTILITY                                                           | VEHICLE                                                               |                                 |                               |                                      |                                                     |                                         |                                      | Operating           |                                               | lineins       |
| Total Occs Train/Bus # Injured                                            |                                                                       | Total # Citations Issued        |                               |                                      | Total Trail                                         |                                         | ailers Total HazMat Types            |                     | Mat Types                                     |               |
| 1                                                                         |                                                                       |                                 | 1                             |                                      |                                                     |                                         | 0                                    |                     | 0                                             |               |
| Insurance? Direction Of Travel YES NORTHBOUND                             |                                                                       | Pre CrashTire<br>Mark           |                               |                                      | e Speed Li<br>55                                    |                                         | imit Total Lanes 2                   |                     | es                                            |               |
| Most Harmful Event: Collision With DITCH                                  |                                                                       |                                 |                               | Special Function<br>NO SPECIAL FUNCT |                                                     |                                         |                                      |                     | Emergency Motor Vehicle Use<br>NOT APPLICABLE |               |
|                                                                           |                                                                       |                                 |                               | raffic Control                       |                                                     |                                         | Traffic Control Inoperative/Missing  |                     |                                               |               |
| TWO-WAY, NOT DIVIDED NO                                                   |                                                                       |                                 |                               | O CONTROL                            |                                                     |                                         |                                      | NO                  |                                               |               |
|                                                                           |                                                                       |                                 |                               | ad Curvature                         |                                                     |                                         |                                      | Road Grade          |                                               |               |
| CONCRETE<br>Truck Bus or HazMat                                           |                                                                       |                                 | CU                            | CURVE LEFT                           |                                                     |                                         |                                      | UPHILL              |                                               |               |
| Truck Bus or HazMat<br>NO                                                 |                                                                       |                                 |                               |                                      |                                                     |                                         |                                      |                     |                                               |               |
|                                                                           |                                                                       |                                 |                               |                                      |                                                     |                                         |                                      |                     |                                               |               |
| Vehicle                                                                   |                                                                       | License Plate Number Plate Type |                               |                                      |                                                     |                                         |                                      | Country of Issuance |                                               |               |
| License Plate N                                                           | umber                                                                 |                                 |                               |                                      | ITOMODI                                             | -                                       | 14/1                                 | LINUTED O           | TATEO                                         |               |
|                                                                           |                                                                       | r                               |                               | JT - AL                              | JTOMOBIL                                            | .E                                      | <b>WI</b><br>Year                    | UNITED S<br>Model   | TATES                                         |               |