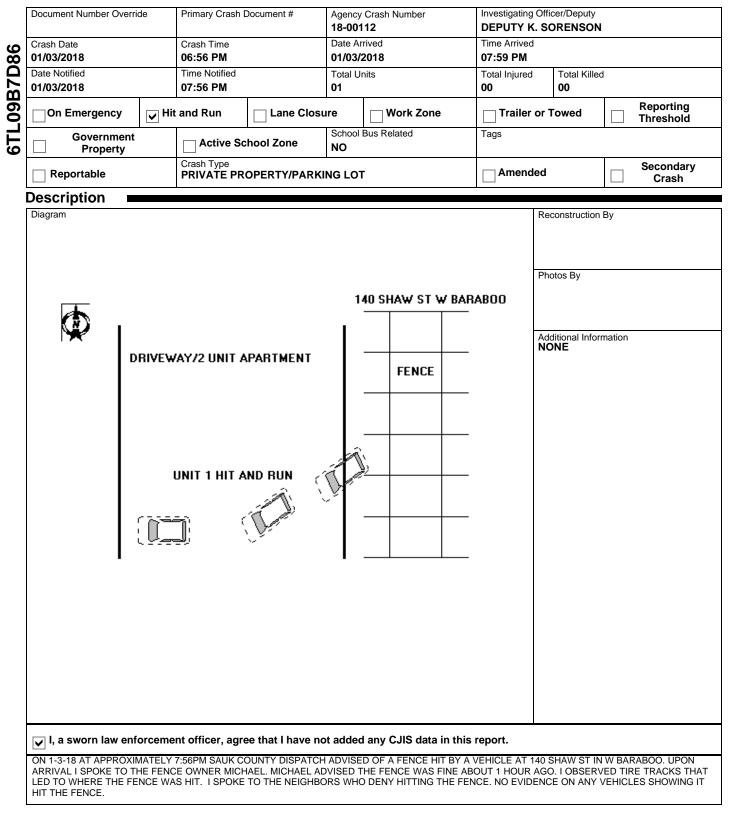

#### **Crash Scene**

| First Harmful Event         |                                             | First Harmful Event Location    | First Harmful Event Location  |  |  |
|-----------------------------|---------------------------------------------|---------------------------------|-------------------------------|--|--|
| FENCE                       |                                             | OFF ROADWAY, LOCA               | OFF ROADWAY, LOCATION UNKNOWN |  |  |
| Manner of Collision         |                                             | Light Condition                 | Light Condition               |  |  |
| NO COLLISION W/VE           | HICLE IN TRANSPORT                          | UNKNOWN                         |                               |  |  |
| Road Surface Condition(s)   |                                             | Roadway Factor(s)               |                               |  |  |
| SNOW                        |                                             |                                 |                               |  |  |
| Environment Factor(s)       |                                             |                                 |                               |  |  |
| NONE                        |                                             | NONE                            | NONE                          |  |  |
| Weather Condition(s)        |                                             |                                 |                               |  |  |
| CLEAR                       |                                             |                                 |                               |  |  |
| Animal Type                 |                                             | Relation To Trafficway          | Relation To Trafficway        |  |  |
|                             |                                             | NON TRAFFICWAY - 01             | THER                          |  |  |
| Crash Classification - Loca | ation                                       | Crash Classification - Jurisdie | ction                         |  |  |
| PRIVATE PROPERTY            |                                             | PRIVATE PROPERTY                | PRIVATE PROPERTY              |  |  |
| Tribal Land                 |                                             | Access Control                  | Special Study                 |  |  |
|                             |                                             | NO CONTROL                      |                               |  |  |
| Within Interchange Area     | Junction Location                           | Intersection Type               |                               |  |  |
|                             | DRIVEWAY ACCESS-RELATED NOT AN INTERSECTION |                                 |                               |  |  |

|      | Linit                                                                      | Status               |                                     | Vahiala Operating As Olif-            | ation                               | 11.5.7                 |                 |        |  |
|------|----------------------------------------------------------------------------|----------------------|-------------------------------------|---------------------------------------|-------------------------------------|------------------------|-----------------|--------|--|
|      | Unit Status                                                                |                      | Vehicle Operating As Classification |                                       | Unit Type                           |                        |                 |        |  |
| 01   | HIT AND RUN                                                                |                      | D CLASS                             | D CLASS                               |                                     | AUTOMOBILE             |                 |        |  |
|      | Vehicle Type                                                               |                      |                                     |                                       |                                     | Operating /            | As Endorsements |        |  |
|      | PASSENGER CAR                                                              |                      |                                     |                                       |                                     |                        |                 |        |  |
|      | Total Occs Train/Bus # Injured                                             |                      | Train/Bus # Injured                 | Total # Citations Issued Total Traile |                                     | ers Total HazMat Types |                 |        |  |
|      | 1                                                                          |                      |                                     | 0                                     | 0                                   |                        | 0               |        |  |
|      | Insurance? Direction Of Travel                                             |                      | Pre CrashTire Speed Lim             |                                       | nit Total Lanes                     |                        |                 |        |  |
| UNIT | UNKNOWN UNKNOWN                                                            |                      | Mark                                |                                       |                                     |                        |                 |        |  |
|      | Most Harmful Event: Collision With                                         |                      | Special Function                    | •                                     | Emergency Motor Vehicle Use         |                        |                 |        |  |
|      | FENCE                                                                      |                      | UNKNOWN                             |                                       | UNKNOV                              | VN                     |                 |        |  |
|      | Traffic Way                                                                |                      | Traffic Control                     |                                       | Traffic Control Inoperative/Missing |                        |                 |        |  |
|      | UNKNOWN                                                                    |                      | UNKNOWN                             |                                       | UNKNOWN                             |                        |                 |        |  |
|      | Surfa                                                                      | асе Туре             |                                     | Road Curvature                        | Road Grade                          |                        |                 |        |  |
|      | UNP                                                                        | NOWN                 |                                     | UNKNOWN                               |                                     | UNKNOWN                |                 |        |  |
|      | Truc                                                                       | k Bus or HazMat      |                                     | ·                                     |                                     |                        |                 |        |  |
|      | NO                                                                         |                      |                                     |                                       |                                     |                        |                 |        |  |
|      | Vehicle                                                                    |                      |                                     |                                       |                                     |                        |                 |        |  |
|      |                                                                            | License Plate Number |                                     | Plate Type                            | Plate Type St Country of Issu       |                        | ssuance         | suance |  |
|      | Vehicle Identification Number     Make     Year       Color     Body Style |                      |                                     |                                       |                                     |                        |                 |        |  |
| ~    |                                                                            |                      | Make                                | Year Model                            |                                     |                        |                 |        |  |
| 01   |                                                                            |                      |                                     |                                       |                                     |                        |                 |        |  |
|      |                                                                            |                      | Body Style                          |                                       | Bus Use                             |                        |                 |        |  |
|      |                                                                            |                      |                                     | NOT A BUS                             |                                     |                        |                 |        |  |
|      | Linitial Contact Point                                                     |                      | Vehicle Damage                      |                                       |                                     |                        |                 |        |  |
| UNIT | UNKNOWN<br>Extent Of Damage<br>UNKNOWN                                     |                      |                                     | UNKNOWN                               |                                     |                        |                 |        |  |
| 5    | Extent Of Damage                                                           |                      | UNKNOWN                             |                                       |                                     |                        |                 |        |  |
|      |                                                                            |                      |                                     |                                       |                                     |                        |                 |        |  |
|      |                                                                            |                      |                                     |                                       |                                     |                        |                 |        |  |