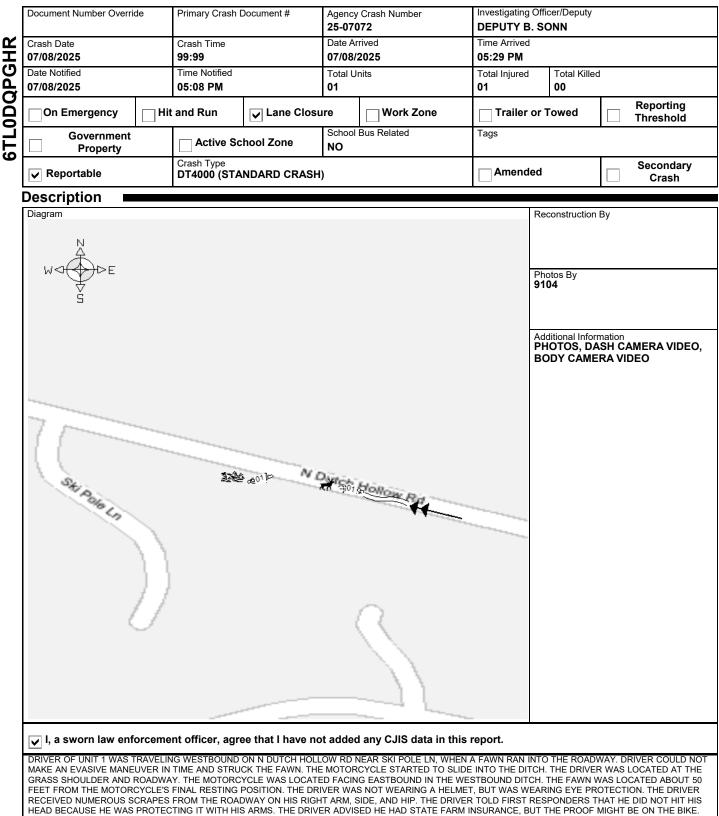

### SAUK COUNTY SHERIFFS DEPARTMEN 1300 LANGE COURT BARABOO, WI 53913 (608) 356-4895

RECEIVED NUMEROUS SCRAPES FROM THE ROADWAY ON HIS RIGHT ARM, SIDE, AND HIP. THE DRIVER TOLD FIRST RESPONDERS THAT HE DID NOT HIT HIS HEAD BECAUSE HE WAS PROTECTING IT WITH HIS ARMS. THE DRIVER ADVISED HE HAD STATE FARM INSURANCE, BUT THE PROOF MIGHT BE ON THE BIKE. THE DRIVER WAS TRANSPORTED TO HILLSBORO HOSPITAL BY WONEWOC AMBULANCE, FOR SUSPECTED MINOR INJURIES. THE MOTORCYCLE WAS TOWED BY SHIELDS TOWING. DRIVER OF UNIT 1 DOES NOT HAVE A CLASS "M" MOTORCYCLE ENFORCEMENT ON HIS WI LICENSE STATUS. DRIVER OF UNIT 1 WILL BE CITED FOR OPERATING A MOTORCYCLE WITHOUT A VALID LICENSE AUTHORIZING OPERATION OF MOTORCYCLES. 25-07072

### SAUK COUNTY SHERIFFS DEPARTMEN 1300 LANGE COURT BARABOO, WI 53913 (608) 356-4895

| LC                                                                              | ocation 🛛 🗖                                                                           |                     |                        |                                   |                                    |                                                                  |                             |                                               |                                         |            |  |
|---------------------------------------------------------------------------------|---------------------------------------------------------------------------------------|---------------------|------------------------|-----------------------------------|------------------------------------|------------------------------------------------------------------|-----------------------------|-----------------------------------------------|-----------------------------------------|------------|--|
|                                                                                 | ON N DUTCH HOLLOW F                                                                   | RD                  |                        |                                   |                                    | Latitude                                                         |                             |                                               | Longitue                                |            |  |
| -                                                                               | 519 FT E<br>OF SKI POLE LN<br>IN THE TOWN OF WOODLAND<br>IN SAUK COUNTY               |                     |                        |                                   |                                    | 43.611694099                                                     |                             |                                               | -90.204467986                           |            |  |
| IN                                                                              |                                                                                       |                     |                        |                                   |                                    | X Coordinate<br>241408.28125                                     |                             | -                                             | Y Coordinate<br>4833736.5               |            |  |
|                                                                                 |                                                                                       |                     |                        |                                   |                                    | Structure Type                                                   |                             |                                               |                                         |            |  |
| Cr                                                                              | rash Scene                                                                            |                     |                        |                                   |                                    |                                                                  |                             |                                               |                                         |            |  |
| Fi                                                                              | irst Harmful Event                                                                    |                     |                        |                                   |                                    | First Harm                                                       | ful Event Lo                | ocation                                       |                                         |            |  |
| N                                                                               | ION DOMESTICATED A                                                                    | NIMAL (ALIVE)       |                        |                                   |                                    | ON ROA                                                           |                             |                                               |                                         |            |  |
|                                                                                 | Manner of Collision                                                                   |                     |                        |                                   |                                    | Light Condition                                                  |                             |                                               |                                         |            |  |
| 00                                                                              | 0 - NO COLLISION W/VI                                                                 | EHICLE IN TRANSPORT |                        |                                   |                                    | DAYLIG                                                           | нт                          |                                               |                                         |            |  |
| R                                                                               | load Surface Condition(s)                                                             |                     |                        |                                   |                                    | Roadway                                                          | Factor(s)                   |                                               |                                         |            |  |
| D                                                                               | RY                                                                                    |                     |                        |                                   |                                    |                                                                  |                             |                                               |                                         |            |  |
| Er                                                                              | nvironment Factor(s)                                                                  |                     |                        |                                   |                                    | -                                                                |                             |                                               |                                         |            |  |
| Α                                                                               | NIMAL (S) IN ROADWA                                                                   | Y                   |                        |                                   |                                    | NONE                                                             |                             |                                               |                                         |            |  |
| W                                                                               | Veather Condition(s)                                                                  |                     |                        |                                   |                                    | 1                                                                |                             |                                               |                                         |            |  |
| с                                                                               | LEAR                                                                                  | AR                  |                        |                                   |                                    |                                                                  |                             |                                               |                                         |            |  |
|                                                                                 | nimal Type                                                                            |                     |                        |                                   |                                    | Relation T                                                       | o Trafficwa                 | у                                             |                                         |            |  |
| D                                                                               | DEER<br>Crash Classification - Location                                               |                     |                        |                                   |                                    | TRAFFICWAY - ON ROAD         Crash Classification - Jurisdiction |                             |                                               |                                         |            |  |
| -                                                                               |                                                                                       |                     |                        |                                   |                                    |                                                                  |                             |                                               |                                         |            |  |
| -                                                                               | PUBLIC PROPERTY                                                                       |                     |                        |                                   |                                    | NO SPECIAL JURISDICTION                                          |                             |                                               |                                         |            |  |
| Tr                                                                              | ribal Land                                                                            |                     |                        |                                   |                                    |                                                                  |                             |                                               | Special Study                           |            |  |
|                                                                                 |                                                                                       |                     |                        |                                   | •                                  | NO CONTROL                                                       |                             |                                               |                                         |            |  |
|                                                                                 | •                                                                                     |                     |                        |                                   |                                    | ersection Type OT AN INTERSECTION                                |                             |                                               |                                         |            |  |
| CI                                                                              | losure Type                                                                           |                     |                        | Reaso                             | ons for Clos                       | ure                                                              |                             |                                               |                                         |            |  |
| F                                                                               | ULL CLOSURE                                                                           |                     |                        |                                   |                                    |                                                                  |                             |                                               |                                         |            |  |
| Date Initial Lane/Rd Closed     Time Initial Lane       07/08/2025     05:11 PM |                                                                                       |                     | e/Rd Closed LAW ENFORC |                                   | EMENT, FIRE/EMS                    |                                                                  |                             |                                               |                                         |            |  |
|                                                                                 | Date All Lanes Open         Time All Lanes Open           07/08/2025         05:30 PM |                     |                        | Date Scene Cleared 07/08/2025     |                                    |                                                                  | Time Scene Cleared 06:10 PM |                                               |                                         |            |  |
|                                                                                 | nit Summary                                                                           | •                   |                        |                                   |                                    |                                                                  |                             | -                                             |                                         |            |  |
| _                                                                               | Unit Status Vehicle Operating As                                                      |                     |                        |                                   |                                    | - 51                                                             |                             |                                               |                                         |            |  |
|                                                                                 |                                                                                       |                     |                        |                                   | CLASS                              |                                                                  |                             | MOTORCYCLE                                    |                                         |            |  |
|                                                                                 | Vehicle Type MOTORCYCLE                                                               |                     |                        |                                   |                                    |                                                                  |                             | Operating As Endorsements                     |                                         |            |  |
| Тс<br>1                                                                         | Total Occs Train/Bus # Recorded 1                                                     |                     |                        | Total # Citations Issued <b>1</b> |                                    |                                                                  | 1 Total Trailer<br><b>0</b> |                                               | lers Total HazMat Types 0               |            |  |
| In                                                                              | Insurance? Direction Of Travel                                                        |                     |                        | Pre CrashTire                     |                                    | e Speed Lin                                                      |                             | mit Total Lanes                               |                                         | les        |  |
|                                                                                 | YES WESTBOUND                                                                         |                     |                        |                                   |                                    |                                                                  | 45                          |                                               | 2                                       |            |  |
|                                                                                 |                                                                                       |                     |                        |                                   | Decial Function O SPECIAL FUNCTION |                                                                  |                             | Emergency Motor Vehicle Use<br>NOT APPLICABLE |                                         |            |  |
|                                                                                 |                                                                                       |                     |                        |                                   |                                    |                                                                  |                             |                                               |                                         |            |  |
|                                                                                 | -                                                                                     |                     |                        |                                   | affic Control                      |                                                                  |                             | Traffic Control Inoperative/Missing           |                                         |            |  |
|                                                                                 | WO-WAY, NOT DIVIDED                                                                   |                     |                        |                                   |                                    |                                                                  |                             | NO<br>Road Grade                              |                                         |            |  |
|                                                                                 |                                                                                       |                     |                        | Road Curvature STRAIGHT           |                                    |                                                                  |                             |                                               |                                         |            |  |
|                                                                                 |                                                                                       |                     |                        |                                   |                                    |                                                                  |                             |                                               |                                         |            |  |
|                                                                                 | io                                                                                    |                     |                        |                                   |                                    |                                                                  |                             |                                               |                                         |            |  |
|                                                                                 | Vehicle                                                                               |                     |                        |                                   |                                    |                                                                  |                             |                                               |                                         |            |  |
|                                                                                 | License Plate Number<br>94243MJ                                                       |                     |                        | Plate Type<br>CYC<br>Make         |                                    |                                                                  | MN                          |                                               | Country of Issuance UNITED STATES Model |            |  |
|                                                                                 |                                                                                       |                     |                        |                                   |                                    |                                                                  |                             |                                               |                                         |            |  |
| 5                                                                               | <ul><li>Vehicle Identification Nu</li><li>1HD1BMY103Y1012</li></ul>                   |                     | Ma<br>HD               |                                   |                                    |                                                                  | Year<br><b>2003</b>         | Model<br>FLSTF                                |                                         |            |  |
|                                                                                 |                                                                                       |                     |                        |                                   |                                    |                                                                  |                             |                                               | Orach Dat                               | 07/09/2025 |  |