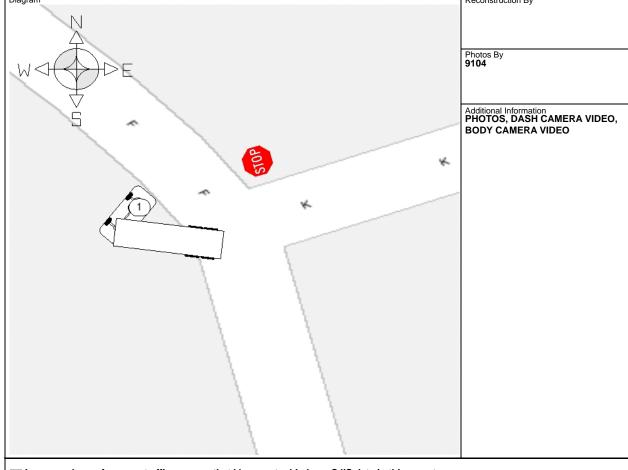

### WISCONSIN MOTOR VEHICLE CRASH REPORT

SAUK COUNTY SHERIFFS DEPARTMEN 1300 LANGE COURT BARABOO, WI 53913 (608) 356-4895

| Document Number Override        | Primary Crash            | Primary Crash Document #  Crash Time 04:55 PM  Time Notified 04:57 PM |     | Crash Number<br>-06548 | Investigating Officer/Deputy DEPUTY B. SONN Time Arrived 05:07 PM |              |                     |  |
|---------------------------------|--------------------------|-----------------------------------------------------------------------|-----|------------------------|-------------------------------------------------------------------|--------------|---------------------|--|
| Crash Date<br><b>06/27/2025</b> |                          |                                                                       |     | rrived<br>/2025        |                                                                   |              |                     |  |
| Date Notified<br>06/27/2025     |                          |                                                                       |     | Inits                  | Total Injured Total K                                             |              | Killed              |  |
| On Emergency                    | Hit and Run              | <b>✓</b> Lane Clos                                                    | ure | Work Zone              | <b>▼</b> Trailer or 1                                             | Гowed        | Reporting Threshold |  |
| Government Property             | Active \$                | Active School Zone                                                    |     | Bus Related            | Tags                                                              |              |                     |  |
| <b>✓</b> Reportable             | Crash Type<br>DT4000 (ST | Crash Type DT4000 (STANDARD CRASH)                                    |     |                        | Amended Seconda Crash                                             |              |                     |  |
| Description                     |                          |                                                                       |     |                        |                                                                   |              |                     |  |
| Diagram                         |                          |                                                                       |     |                        | Re                                                                | construction | Ву                  |  |

I, a sworn law enforcement officer, agree that I have not added any CJIS data in this report.

DRIVER OF UNIT 1 SAID HE WAS TRAVELING WESTBOUND ON CTH K TOWARDS CTH F. DRIVER CLAIMED TO BE GOING 45 MPH, AND HAD APPLIED THE BRAKES ABOUT 300-400 FEET BEFORE THE STOP SIGN. DRIVER SAID HIS VEHICLE WAS NOT SLOWING, AND HE HAD TO ACTIVATE THE ELECTRIC TRAILER BRAKES FROM A SEPARATE CONTROLLER IN THE VEHICLE. DRIVER SAID THAT HE WAS NOT ABLE TO SLOW BEFORE PASSING THE STOP SIGN, GOING INTO THE DITCH, AND OVERTURNING THE VEHICLE ON ITS SIDE. THE TRAILER REMAINED UPRIGHT. DRIVER ADVISED HE DID NOT FEEL INJURED AT ALL. DRIVER HAS SOME MINOR CUTS AND SCRAPES FROM THE GLASS OF THE TRUCK, DRIVER WAS WEARING HIS SHOULDER AND LAP BELT. SHIELDS TOWING RESPONDED. SELF HELP ALSO RESPONDED AND UNLOADED THE 69 CALVES FROM THE TRAILER TO A DIFFERENT TRUCK WITH TRAILER. SHEILDS OVERTURNED THE TRUCK BY TOWING THE TRAILER FURTHER INTO THE ROADWAY. THE TRAILER WAS DISCONNECTED FROM THE TRUCK. THE TRUCK WAS REMOVED BY SHIELDS. THE TRAILER WAS TRANSPORTED VIA LOCAL CITIZEN'S SKID STEER TO THE HAY CREEK PARK, DRIVER PROVIDED INSURANCE INFORMATION, RO OF VEHICLE AND TRAILER WERE CONTACTED BY DRIVER. THE CRASH RESULTED IN LANE BLOCKAGE OF THE SOUTHBOUND LANE ON CTH F. THE CITY OF REEDSBURG FIRE DEPARTMENT ASSISTED WITH TRAFFIC CONTROL UNTIL THE TRUCK AND TRAILER WERE ABLE TO BE REMOVED.