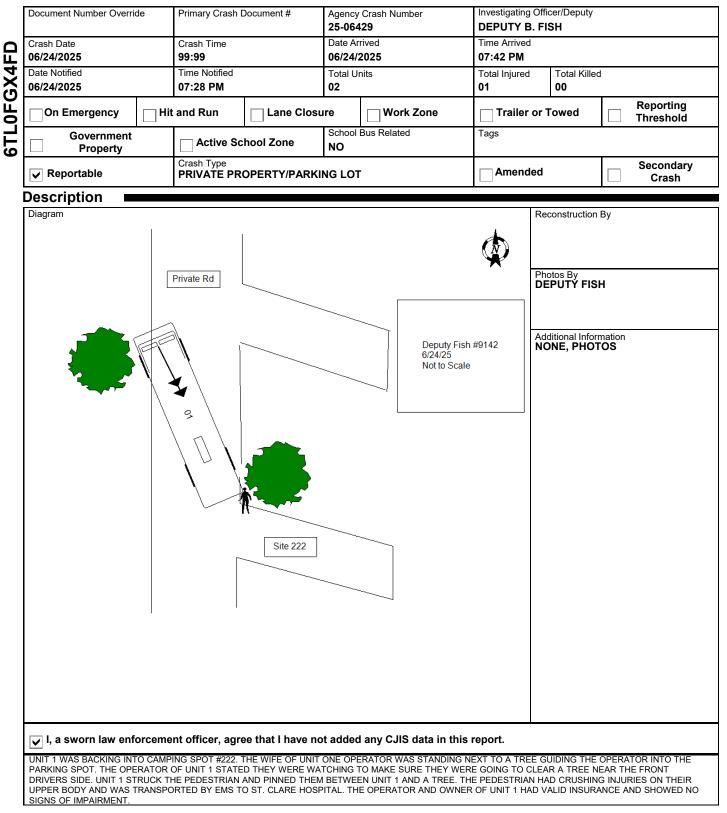

## WISCONSIN MOTOR VEHICLE CRASH REPORT

|      | UAL        | PEDESTRIAN<br>SHERRY GILES<br>(612) 709-0109         |                                                               | Race<br>WHITE         |                 |                      |                 |  |  |  |
|------|------------|------------------------------------------------------|---------------------------------------------------------------|-----------------------|-----------------|----------------------|-----------------|--|--|--|
| UNIT | ٩l         |                                                      |                                                               | WHILE                 |                 |                      |                 |  |  |  |
| 5    | INDIVIDUAL | Address<br>27080 246TH ST<br>VERNDALE, MN 56481 , US | Driver License Number STATE: MINNESOTA COUNTRY: UNITED STATES |                       |                 |                      |                 |  |  |  |
|      | Saf        | On Duty Crash<br>Tety Equipment                      |                                                               | Safety Equipment      |                 |                      |                 |  |  |  |
|      |            | Row Se<br>98 - NOT APPLICABLE                        | eat Position                                                  | NONE                  |                 |                      |                 |  |  |  |
|      |            | Helmet Use                                           | Helmet Compliance                                             |                       |                 |                      |                 |  |  |  |
|      |            | Eye Protection                                       |                                                               | Tint Compliance       |                 |                      |                 |  |  |  |
| ~    | 2          | Injury Severity                                      | Airbag                                                        |                       |                 |                      |                 |  |  |  |
| 62   | 002        | Injury SUSPECTED                                     | SERIOUS INJUR                                                 | NOT APPLICABLE        |                 |                      |                 |  |  |  |
|      |            |                                                      | on Path                                                       |                       |                 | Trapped/Extricated   |                 |  |  |  |
|      |            | NOT APPLICABLE NOT                                   | LICABLE                                                       |                       | TRAPPED/NOT EXT | RICATED              |                 |  |  |  |
|      |            | Medical Transport                                    |                                                               | EMS Agency Identifier |                 | EMS Run #            |                 |  |  |  |
|      |            | EMS GROUND                                           |                                                               | 6000123               |                 | 251301               |                 |  |  |  |
|      |            | Hospital ST CLARE'S HOSPITAL                         | Date of Death                                                 |                       | Time of Death   |                      |                 |  |  |  |
|      |            | Distracted By Solution NOT APPLIC                    | Source<br>SABLE (NOT DISTRA                                   | CTED)                 |                 |                      |                 |  |  |  |
|      |            | Distracted By Action NOT DISTRACTED                  |                                                               |                       |                 |                      |                 |  |  |  |
|      |            | Non Motorist 01                                      | Location<br>NON-TRAFFIC                                       | WAY AREA              |                 |                      |                 |  |  |  |
|      |            | Prior Action                                         |                                                               |                       |                 |                      |                 |  |  |  |
|      |            | OTHER<br>Action                                      |                                                               |                       |                 |                      |                 |  |  |  |
| UNIT | INDIVIDUAL | NO IMPROPER ACTION                                   |                                                               |                       |                 |                      |                 |  |  |  |
|      |            | Action Other                                         |                                                               |                       |                 |                      | To/From School  |  |  |  |
|      |            |                                                      |                                                               |                       |                 |                      | NO              |  |  |  |
|      | L          | Drug & Alcohol NO                                    |                                                               | Suspected Drug Use    |                 |                      |                 |  |  |  |
|      |            | Alcohol Test Given Alcohol Test Typ TEST NOT GIVEN   |                                                               | 9                     |                 | Alcohol Test Results | ol Test Results |  |  |  |
|      |            | Drug Test Given Drug Test Type TEST NOT GIVEN        |                                                               | Drug Test Results     |                 |                      |                 |  |  |  |
| 02   | 002        | Drug Type                                            |                                                               |                       |                 |                      |                 |  |  |  |
|      |            | Individual Condition APPEARED NORMAL                 |                                                               |                       |                 |                      |                 |  |  |  |