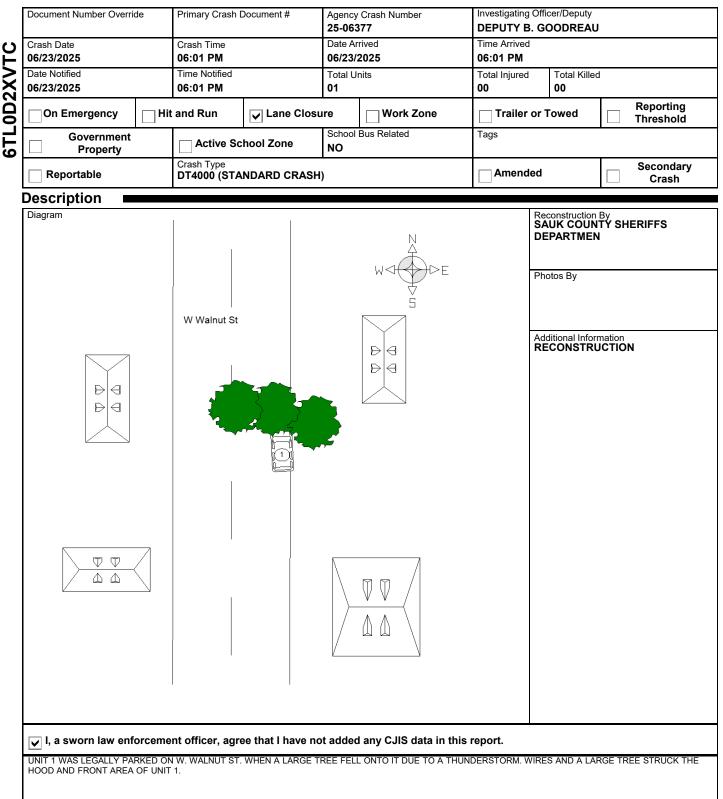

# WISCONSIN MOTOR VEHICLE CRASH REPORT

| INTERSECTION<br>ON 403 WALNUT ST<br>AT CHESTNUT ST<br>(HOUSE/BUILDING 403)       Latitude       Longitude         AT CHESTNUT ST<br>(HOUSE/BUILDING 403)       X Coordinate       99.765266232         IN THE VILLAGE OF WEST BARABOO<br>IN SAUK COUNTY       Y Coordinate       276338.9375       4817039         Crash Scene       Structure Type<br>HOUSE/BUILDING       Y Coordinate       4817039         First Harmful Event<br>TREE       First Harmful Event Location<br>ON ROADWAY       ON ROADWAY         Manner of Collision<br>00 - NO COLLISION W/VEHICLE IN TRANSPORT       Light Condition<br>DUSK       DUSK         Road Surface Condition(s)<br>WET       Roadway Factor(s)       NONE         Weather Condition(s)<br>CLOUDY, RAIN       NONE       NONE         Weather Condition(s)<br>CLOUDY, RAIN       Relation To Trafficway<br>TRAFFICWAY - ON ROAD       TRAFFICWAY - ON ROAD         Crash Classification - Location       Crash Classification - Jurisdiction       None |  |  |  |  |  |
|--------------------------------------------------------------------------------------------------------------------------------------------------------------------------------------------------------------------------------------------------------------------------------------------------------------------------------------------------------------------------------------------------------------------------------------------------------------------------------------------------------------------------------------------------------------------------------------------------------------------------------------------------------------------------------------------------------------------------------------------------------------------------------------------------------------------------------------------------------------------------------------------------------------------------------------------------------------------------------------------------------|--|--|--|--|--|
| AT CHESTNUT ST<br>(HOUSE/BUILDING 403)     Vicordinate       IN THE VILLAGE OF WEST BARABOO<br>IN SAUK COUNTY     Y Coordinate       Z76338.9375     4817039       Structure Type<br>HOUSE/BUILDING     Structure Type<br>HOUSE/BUILDING       First Harmful Event<br>TREE       Ø: NO COLLISION W/VEHICLE IN TRANSPORT     DUSK       Road Surface Condition(s)     Roadway Factor(s)       WET     Environment Factor(s)       Weather Condition(s)     NONE       Weather Condition(s)     Roadway Factor(s)       Weather Condition(s)     Relation To Trafficway<br>TRAFFICWAY - ON ROAD                                                                                                                                                                                                                                                                                                                                                                                                          |  |  |  |  |  |
| (HOUSE/BUILDING 403)     X Coordinate     Y Coordinate       IN THE VILLAGE OF WEST BARABOO     Structure Type     4817039       IN THE VILLAGE OF WEST BARABOO     Structure Type       IN SAUK COUNTY     HOUSE/BUILDING         Crash Scene         First Harmful Event     First Harmful Event Location       TREE     ON ROADWAY       Manner of Collision     ON ROADWAY       00 - NO COLLISION W/VEHICLE IN TRANSPORT     DUSK       Road Surface Condition(s)     Roadway Factor(s)       WET     Environment Factor(s)       Weather Condition(s)     NONE       Weather Condition(s)     NONE       QLOUDY, RAIN     Relation To Trafficway       Animal Type     Relation To Trafficway                                                                                                                                                                                                                                                                                                    |  |  |  |  |  |
| IN THE VILLAGE OF WEST BARABOO       Zr6338.9375       4817039         IN SAUK COUNTY       Structure Type       HOUSE/BUILDING         Crash Scene         First Harmful Event       First Harmful Event Location         TREE       ON ROADWAY         Manner of Collision       Light Condition         00 - NO COLLISION W/VEHICLE IN TRANSPORT       DUSK         Road Surface Condition(s)       Roadway Factor(s)         WET       Environment Factor(s)         Weather Condition(s)       NONE         Weather Condition(s)       NONE         Weather Condition(s)       Relation To Trafficway         TRAFFICWAY - ON ROAD       Relation To Road                                                                                                                                                                                                                                                                                                                                         |  |  |  |  |  |
| IN SAUK COUNTY     HOUSE/BUILDING       Crash Scene       First Harmful Event     First Harmful Event Location       TREE     ON ROADWAY       Manner of Collision     Light Condition       00 - NO COLLISION W/VEHICLE IN TRANSPORT     DUSK       Road Surface Condition(s)     Roadway Factor(s)       WET     Environment Factor(s)       Weather Condition(s)     NONE       Weather Condition(s)     NONE       Weather Condition(s)     Relation To Trafficway       TrafficWaY - ON ROAD     TRAFFICWAY - ON ROAD                                                                                                                                                                                                                                                                                                                                                                                                                                                                             |  |  |  |  |  |
| Crash Scene       First Harmful Event       TREE       Manner of Collision       00 - NO COLLISION W/VEHICLE IN TRANSPORT       Road Surface Condition(s)       WET       Environment Factor(s)       WEATHER CONDITIONS       Weather Condition(s)       Weather Condition(s)       CLOUDY, RAIN       Animal Type       Relation To Trafficway       TRAFICWAY - ON ROAD                                                                                                                                                                                                                                                                                                                                                                                                                                                                                                                                                                                                                             |  |  |  |  |  |
| First Harmful Event       First Harmful Event Location         TREE       ON ROADWAY         Manner of Collision       Light Condition         00 - NO COLLISION W/VEHICLE IN TRANSPORT       DUSK         Road Surface Condition(s)       Roadway Factor(s)         WET       Environment Factor(s)         WEATHER CONDITIONS       NONE         Weather Condition(s)       NONE         Animal Type       Relation To Trafficway         TRAFFICWAY - ON ROAD       TRAFFICWAY - ON ROAD                                                                                                                                                                                                                                                                                                                                                                                                                                                                                                            |  |  |  |  |  |
| TREE     ON ROADWAY       Manner of Collision     Light Condition       00 - NO COLLISION W/VEHICLE IN TRANSPORT     DUSK       Road Surface Condition(s)     Roadway Factor(s)       WET     Environment Factor(s)       WEATHER CONDITIONS     NONE       Weather Condition(s)     Roadway Factor(s)       Weather Condition(s)     Relation To Trafficway       TRUE     Relation To TrafficWaY - ON ROAD                                                                                                                                                                                                                                                                                                                                                                                                                                                                                                                                                                                           |  |  |  |  |  |
| Manner of Collision     Light Condition       00 - NO COLLISION W/VEHICLE IN TRANSPORT     DUSK       Road Surface Condition(s)     Roadway Factor(s)       WET     Environment Factor(s)       WEATHER CONDITIONS     NONE       Weather Condition(s)     NONE       Animal Type     Relation To Trafficway<br>TRAFFICWAY - ON ROAD                                                                                                                                                                                                                                                                                                                                                                                                                                                                                                                                                                                                                                                                   |  |  |  |  |  |
| 00 - NO COLLISION W/VEHICLE IN TRANSPORT     DUSK       Road Surface Condition(s)     Roadway Factor(s)       WET     Environment Factor(s)       WEATHER CONDITIONS     NONE       Weather Condition(s)     NONE       CLOUDY, RAIN     Relation To Trafficway       Animal Type     Relation To Trafficway       TRAFFICWAY - ON ROAD     ROAD                                                                                                                                                                                                                                                                                                                                                                                                                                                                                                                                                                                                                                                       |  |  |  |  |  |
| Road Surface Condition(s)     Roadway Factor(s)       WET     Environment Factor(s)       WEATHER CONDITIONS     NONE       Weather Condition(s)     CLOUDY, RAIN       Animal Type     Relation To Trafficway<br>TRAFFICWAY - ON ROAD                                                                                                                                                                                                                                                                                                                                                                                                                                                                                                                                                                                                                                                                                                                                                                 |  |  |  |  |  |
| WET       Environment Factor(s)       WEATHER CONDITIONS       Weather Condition(s)       CLOUDY, RAIN       Animal Type       Relation To Trafficway       TRAFFICWAY - ON ROAD                                                                                                                                                                                                                                                                                                                                                                                                                                                                                                                                                                                                                                                                                                                                                                                                                       |  |  |  |  |  |
| Environment Factor(s)     NONE       WEATHER CONDITIONS     NONE       Weather Condition(s)     CLOUDY, RAIN       Animal Type     Relation To Trafficway<br>TRAFFICWAY - ON ROAD                                                                                                                                                                                                                                                                                                                                                                                                                                                                                                                                                                                                                                                                                                                                                                                                                      |  |  |  |  |  |
| WEATHER CONDITIONS     NONE       Weather Condition(s)     CLOUDY, RAIN       Animal Type     Relation To Trafficway       TRAFFICWAY - ON ROAD                                                                                                                                                                                                                                                                                                                                                                                                                                                                                                                                                                                                                                                                                                                                                                                                                                                        |  |  |  |  |  |
| Weather Condition(s)       CLOUDY, RAIN       Animal Type       Relation To Trafficway       TRAFFICWAY - ON ROAD                                                                                                                                                                                                                                                                                                                                                                                                                                                                                                                                                                                                                                                                                                                                                                                                                                                                                      |  |  |  |  |  |
| CLOUDY, RAIN     Relation To Trafficway       Animal Type     Relation To Trafficway       TRAFFICWAY - ON ROAD     TRAFFICWAY - ON ROAD                                                                                                                                                                                                                                                                                                                                                                                                                                                                                                                                                                                                                                                                                                                                                                                                                                                               |  |  |  |  |  |
| Animal Type Relation To Trafficway TRAFFICWAY - ON ROAD                                                                                                                                                                                                                                                                                                                                                                                                                                                                                                                                                                                                                                                                                                                                                                                                                                                                                                                                                |  |  |  |  |  |
| TRAFFICWAY - ON ROAD                                                                                                                                                                                                                                                                                                                                                                                                                                                                                                                                                                                                                                                                                                                                                                                                                                                                                                                                                                                   |  |  |  |  |  |
|                                                                                                                                                                                                                                                                                                                                                                                                                                                                                                                                                                                                                                                                                                                                                                                                                                                                                                                                                                                                        |  |  |  |  |  |
| Crash Classification - Location Crash Classification - Jurisdiction                                                                                                                                                                                                                                                                                                                                                                                                                                                                                                                                                                                                                                                                                                                                                                                                                                                                                                                                    |  |  |  |  |  |
|                                                                                                                                                                                                                                                                                                                                                                                                                                                                                                                                                                                                                                                                                                                                                                                                                                                                                                                                                                                                        |  |  |  |  |  |
| PUBLIC PROPERTY NO SPECIAL JURISDICTION                                                                                                                                                                                                                                                                                                                                                                                                                                                                                                                                                                                                                                                                                                                                                                                                                                                                                                                                                                |  |  |  |  |  |
| Tribal Land Access Control Special Study NO CONTROL                                                                                                                                                                                                                                                                                                                                                                                                                                                                                                                                                                                                                                                                                                                                                                                                                                                                                                                                                    |  |  |  |  |  |
| Within Interchange Area     Junction Location     Intersection Type                                                                                                                                                                                                                                                                                                                                                                                                                                                                                                                                                                                                                                                                                                                                                                                                                                                                                                                                    |  |  |  |  |  |
| NO NON-JUNCTION NOT AN INTERSECTION                                                                                                                                                                                                                                                                                                                                                                                                                                                                                                                                                                                                                                                                                                                                                                                                                                                                                                                                                                    |  |  |  |  |  |
| Closure Type Reasons for Closure                                                                                                                                                                                                                                                                                                                                                                                                                                                                                                                                                                                                                                                                                                                                                                                                                                                                                                                                                                       |  |  |  |  |  |
| FULL CLOSURE                                                                                                                                                                                                                                                                                                                                                                                                                                                                                                                                                                                                                                                                                                                                                                                                                                                                                                                                                                                           |  |  |  |  |  |
| Date Initial Lane/Rd Closed Time Initial Lane/Rd Closed LAW ENFORCEMENT, WEATHER CONDITIONS                                                                                                                                                                                                                                                                                                                                                                                                                                                                                                                                                                                                                                                                                                                                                                                                                                                                                                            |  |  |  |  |  |
| 06/23/2025 06:00 PM                                                                                                                                                                                                                                                                                                                                                                                                                                                                                                                                                                                                                                                                                                                                                                                                                                                                                                                                                                                    |  |  |  |  |  |
| Date All Lanes Open     Time All Lanes Open     Date Scene Cleared     Time Scene Cleared                                                                                                                                                                                                                                                                                                                                                                                                                                                                                                                                                                                                                                                                                                                                                                                                                                                                                                              |  |  |  |  |  |
| 06/23/2025 06/23/2025                                                                                                                                                                                                                                                                                                                                                                                                                                                                                                                                                                                                                                                                                                                                                                                                                                                                                                                                                                                  |  |  |  |  |  |
| Unit Summary                                                                                                                                                                                                                                                                                                                                                                                                                                                                                                                                                                                                                                                                                                                                                                                                                                                                                                                                                                                           |  |  |  |  |  |
| Unit Status Vehicle Operating As Classification Unit Type                                                                                                                                                                                                                                                                                                                                                                                                                                                                                                                                                                                                                                                                                                                                                                                                                                                                                                                                              |  |  |  |  |  |
| LEGALLY PARKED         D CLASS         AUTOMOBILE           Vehicle Type         Operating As Endorsements                                                                                                                                                                                                                                                                                                                                                                                                                                                                                                                                                                                                                                                                                                                                                                                                                                                                                             |  |  |  |  |  |
| (SPORT) UTILITY VEHICLE                                                                                                                                                                                                                                                                                                                                                                                                                                                                                                                                                                                                                                                                                                                                                                                                                                                                                                                                                                                |  |  |  |  |  |
| Total Occs Train/Bus # Recorded Total # Citations Issued Total Trailers Total HazMat Types                                                                                                                                                                                                                                                                                                                                                                                                                                                                                                                                                                                                                                                                                                                                                                                                                                                                                                             |  |  |  |  |  |
|                                                                                                                                                                                                                                                                                                                                                                                                                                                                                                                                                                                                                                                                                                                                                                                                                                                                                                                                                                                                        |  |  |  |  |  |
| Insurance? Direction Of Travel Pre CrashTire Speed Limit Total Lanes                                                                                                                                                                                                                                                                                                                                                                                                                                                                                                                                                                                                                                                                                                                                                                                                                                                                                                                                   |  |  |  |  |  |
| YES UNKNOWN Mark 25                                                                                                                                                                                                                                                                                                                                                                                                                                                                                                                                                                                                                                                                                                                                                                                                                                                                                                                                                                                    |  |  |  |  |  |
| Most Harmful Event: Collision With         Special Function         Emergency Motor Vehicle Use                                                                                                                                                                                                                                                                                                                                                                                                                                                                                                                                                                                                                                                                                                                                                                                                                                                                                                        |  |  |  |  |  |
| TREE NO SPECIAL FUNCTION NOT APPLICABLE                                                                                                                                                                                                                                                                                                                                                                                                                                                                                                                                                                                                                                                                                                                                                                                                                                                                                                                                                                |  |  |  |  |  |
| Traffic Way Traffic Control Traffic Control Inoperative/Missing                                                                                                                                                                                                                                                                                                                                                                                                                                                                                                                                                                                                                                                                                                                                                                                                                                                                                                                                        |  |  |  |  |  |
| TWO-WAY, NOT DIVIDED NO CONTROL NO                                                                                                                                                                                                                                                                                                                                                                                                                                                                                                                                                                                                                                                                                                                                                                                                                                                                                                                                                                     |  |  |  |  |  |
| Surface Type Road Curvature Road Grade                                                                                                                                                                                                                                                                                                                                                                                                                                                                                                                                                                                                                                                                                                                                                                                                                                                                                                                                                                 |  |  |  |  |  |
| BLACKTOP (BITUMINOUS)         STRAIGHT         LEVEL           Truck Bus or HazMat                                                                                                                                                                                                                                                                                                                                                                                                                                                                                                                                                                                                                                                                                                                                                                                                                                                                                                                     |  |  |  |  |  |
| NO                                                                                                                                                                                                                                                                                                                                                                                                                                                                                                                                                                                                                                                                                                                                                                                                                                                                                                                                                                                                     |  |  |  |  |  |
| Vehicle                                                                                                                                                                                                                                                                                                                                                                                                                                                                                                                                                                                                                                                                                                                                                                                                                                                                                                                                                                                                |  |  |  |  |  |
| License Plate Number         Plate Type         St         Country of Issuance                                                                                                                                                                                                                                                                                                                                                                                                                                                                                                                                                                                                                                                                                                                                                                                                                                                                                                                         |  |  |  |  |  |
| ASG1266 AUT WI UNITED STATES                                                                                                                                                                                                                                                                                                                                                                                                                                                                                                                                                                                                                                                                                                                                                                                                                                                                                                                                                                           |  |  |  |  |  |
| Vehicle Identification Number Make Year Model                                                                                                                                                                                                                                                                                                                                                                                                                                                                                                                                                                                                                                                                                                                                                                                                                                                                                                                                                          |  |  |  |  |  |
| Σ1C4SDJCT9RC150399DODG2024DURANGO                                                                                                                                                                                                                                                                                                                                                                                                                                                                                                                                                                                                                                                                                                                                                                                                                                                                                                                                                                      |  |  |  |  |  |

5

UNIT

2

6TL0D2XVTC

25-06377