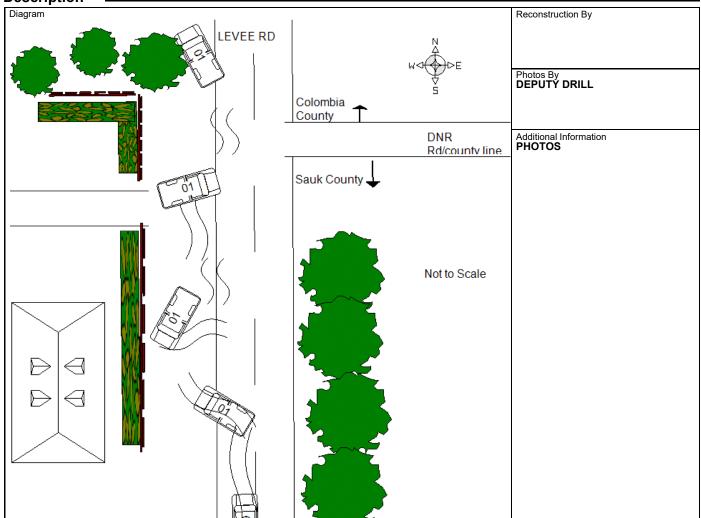

✓ I, a sworn law enforcement officer, agree that I have not added any CJIS data in this report.

VEHICLE TRAVELING EAST AT THE SAUK COUNTY AND COLOMBIA COUNTY LINE ENTERED THE DITCH ON THE NORTH SIDE OF LEVEE RD NEAR E14496, SLID IN A COMPLETE CIRCLE AND CAME TO REST IN COLOMBIA COUNTY. DRIVER THEN MOVED THE TRUCK WITH TWO BLOWN OUT FRONT TIRES FROM THE DITCH AND PARKED IT ROADSIDE ON THE NORTH SIDE OF LEVEE RD JUST EAST OF W12097 LEVEE RD. DRIVER LEFT THE SCENE ON FOOT PRIOR TO MY ARRIVAL AND NEVER REPORTED THE ACCIDENT. DRIVER WAS LATER LOCATED RETURNING TO THE ACCIDENT SCENE BY COLOMBIA COUNTY SHERIFFS DEPARTMENT IN THEIR JURISDICTION.