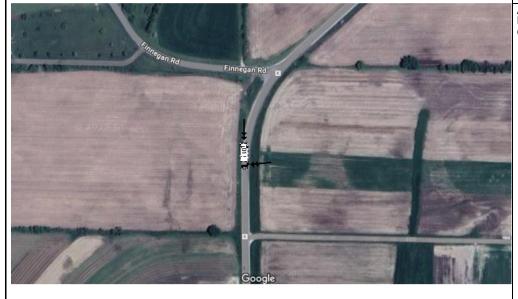

I OBSERVED A VEHICLE PULLED OVER ON THE WEST SIDE OF CTH K, FACING SOUTH, AN LOCATED SOUTH OF FINNEGAN RD, IN THE TOWN OF IRONTON, WI. I OBSERVED THE VEHICLE HAD BOTH SIDE AIRBAGS DEPLOYED. I THEN LOCATED A DEER STILL ALIVE IN THE NORTHBOUND LANE. THERE WAS DEER HAIR ALL OVER THE ROADWAY. I CHECKED FOR INJURIES OF ANY OCCUPANTS IN THE WHITE TOYOTA AVALON (WI - MCHYOTA). DRIVER AND FRONT PASSENGER OF UNIT 1 BOTH ADVISED THEY WERE OKAY. DRIVER COMPLAINED OF ARM PAIN, BUT DID NOT WANT AN AMBULANCE TO RESPOND. DRIVER AND PASSENGER APPEARED NORMAL WHILE SPEAKING TO THEM. I DID NOT OBSERVE ANYTHING OF LAW ENFORCEMENT CONCERN WHILE SPEAKING TO THEM. DRIVER ADVISED SHE WENT TO THE WISCONSIN DELLS TO PICK SOMEONE UP FROM A BUS STOP, THAT NEVER SHOWED, THEN WAS DRIVING HOME WITH HER HUSBAND. THE DEER RAN ACROSS THE ROADWAY AND THE DRIVER COULD NOT AVOID CONTACT. BOTH SEAT BELTS WERE WORN AND THE RETRACTORS HAD THEM LOCKED IN THE WORN POSITION. BOTH SIDE AIRBAGS WENT OFF, BUT NO OTHER AIRBAGS DID. I OBSERVED THE VEHICLE SUSTAINED DAMAGE TO THE FRONT LEFT BUMPER, HEAD LIGHT, GRILLE, AND DRIVER SIDE DOOR. VEHICLE WAS TOWED BY WEGNER'S TOWING (RICHLAND CENTER).

### **6TL0DQPGHK** 25-03031

**Location** 

### **WISCONSIN MOTOR VEHICLE CRASH REPORT**

SAUK COUNTY SHERIFFS DEPARTMEN 1300 LANGE COURT **BARABOO**, WI 53913 (608) 356-4895

Crash Time 03:53 AM

| 1          | 867<br>OF I                                              | CTHK SB<br>FT S<br>FINNEGAN RD<br>HE TOWN OF IRONTO | ON                   |                    |                               | X Coordinate 249156.546875 |                                   |                           | -90.10<br>Y Coord | 3157689<br>rdinate   |
|------------|----------------------------------------------------------|-----------------------------------------------------|----------------------|--------------------|-------------------------------|----------------------------|-----------------------------------|---------------------------|-------------------|----------------------|
|            | IN S                                                     | AUK COUNTY                                          |                      |                    |                               | Structure                  |                                   |                           | 40219             | 01                   |
|            | :ra                                                      | sh Scene                                            |                      |                    |                               |                            |                                   |                           |                   |                      |
|            |                                                          | Harmful Event                                       |                      |                    |                               | First Harn                 | nful Event L                      | ocation                   |                   |                      |
|            | NON                                                      | N DOMESTICATED AN                                   | IIMAL (ALIVE)        |                    |                               | ON ROA                     |                                   |                           |                   |                      |
|            |                                                          | ner of Collision                                    | ,                    | Light Con          | dition                        |                            |                                   |                           |                   |                      |
| - 10       | 00 -                                                     | NO COLLISION W/VE                                   | HICLE IN TRANSPORT   |                    | DARK/UNLIT                    |                            |                                   |                           |                   |                      |
| Ī          | Road                                                     | Surface Condition(s)                                |                      |                    |                               | Roadway                    | Factor(s)                         |                           |                   |                      |
| ļ          | DRY                                                      | •                                                   |                      |                    |                               |                            |                                   |                           |                   |                      |
| Ī          | Envir                                                    | onment Factor(s)                                    |                      |                    |                               | 1                          |                                   |                           |                   |                      |
| ŀ          | NON                                                      | NE .                                                |                      |                    |                               | NONE                       |                                   |                           |                   |                      |
| ,          | Wea                                                      | ther Condition(s)                                   |                      |                    |                               | _                          |                                   |                           |                   |                      |
| ŀ          | CLE                                                      | AR                                                  |                      |                    |                               |                            |                                   |                           |                   |                      |
| -          | Anim                                                     | al Type                                             |                      |                    |                               | Relation 1                 | To Trafficwa                      | ny                        |                   |                      |
| I          | DEE                                                      | :R                                                  |                      |                    |                               | TRAFFIC                    | CWAY - O                          | N ROAD                    |                   |                      |
|            |                                                          | h Classification - Location                         |                      |                    |                               | Crash Cla                  | ssification -                     | Jurisdiction              |                   |                      |
| L          |                                                          | BLIC PROPERTY                                       |                      |                    |                               |                            |                                   | RISDICTION                |                   |                      |
|            | Triba                                                    | Il Land                                             |                      |                    |                               | Access C                   |                                   |                           |                   | Special Study        |
| ,          | Withi                                                    | in Interchange Area                                 | Junction Location    |                    | Intersection                  |                            |                                   |                           |                   |                      |
|            | NO                                                       | 3                                                   | NON-JUNCTION         |                    |                               | AN INTERSECTION            |                                   |                           |                   |                      |
| L          | Init                                                     | Summary                                             |                      |                    | 1                             |                            |                                   |                           |                   |                      |
|            |                                                          | Status                                              |                      | Vehicle Op         | erating As C                  | Classification             | 1                                 | Unit Type                 |                   |                      |
| H          | IN T                                                     | RANSIT                                              |                      | D CLASS            | _                             |                            |                                   | AUTOMOBILE                |                   |                      |
| -          | Vehicle Type                                             |                                                     |                      |                    |                               |                            |                                   | Operating As Endorsements |                   |                      |
| 5 <u> </u> | PAS                                                      | SENGER CAR                                          |                      |                    |                               |                            |                                   |                           |                   |                      |
|            |                                                          | Occs                                                | Train/Bus # Recorded | Total # Cita       | itions Issued                 | t                          | Total Trai                        | ilers                     |                   | zMat Types           |
| ╙          | 2                                                        | ance?                                               | Direction Of Travel  | 0                  |                               |                            | 0<br>Speed Lir                    | mit                       | 0<br>Total Lar    | noe                  |
| Ι.         | YES                                                      |                                                     | SOUTHBOUND           | Pre                | CrashTire<br>Mark             | )                          | 55                                | TIIL                      | 2                 | 103                  |
| . L        |                                                          | Harmful Event: Collision \                          |                      | Special Fur        |                               |                            | 100                               | I Emergenc                | y Motor Vel       | hicle Use            |
| )   i      |                                                          | MESTICATED ANIMAL                                   |                      |                    | NO SPECIAL FUNCTION           |                            |                                   | NOT APPLICABLE            |                   |                      |
| ŀ          | Traffi                                                   | ic Way                                              |                      | Traffic Conf       |                               |                            |                                   | Traffic Cor               | ntrol Inopera     | ative/Missing        |
|            |                                                          | D-WAY, NOT DIVIDED                                  |                      | NO CONT            | rol                           |                            |                                   | NO                        |                   |                      |
|            | Surface Type                                             |                                                     |                      | Road Curva         |                               |                            |                                   | Road Grade                |                   |                      |
| L          |                                                          | ICRETE                                              | STRAIGH              | IT                 |                               |                            | DOWNHILL                          |                           |                   |                      |
|            | Trucl<br><b>NO</b>                                       | k Bus or HazMat                                     |                      |                    |                               |                            |                                   |                           |                   |                      |
| ┸          |                                                          | /- l-!- l-                                          |                      |                    |                               |                            |                                   |                           |                   |                      |
|            | '                                                        | Vehicle License Plate Number                        |                      | Dieta Tuna         |                               |                            | St                                | Country of                | ecuanco           |                      |
|            |                                                          | MCHY0TA                                             | AUT                  | Plate Type         |                               | WI                         | Country of Issuance UNITED STATES |                           |                   |                      |
|            |                                                          | Vehicle Identification Nur                          | Make                 |                    |                               | Year                       | Model                             |                           |                   |                      |
|            | 01                                                       | 4T1DA1AB1NU01311                                    | TOYT                 |                    |                               | 2022                       | AVALON                            |                           |                   |                      |
|            |                                                          | Color                                               |                      | Body Style         | Body Style                    |                            | 1                                 | Bus Use                   |                   |                      |
|            |                                                          | WHI - WHITE                                         |                      | SD - SEC           | DAN                           |                            |                                   |                           |                   |                      |
|            | 쁘ㅣ                                                       | Initial Contact Point                               |                      | Vehicle Da         | amage                         |                            |                                   |                           |                   | 7 8 9 10 11          |
|            | 11 - LEFT FRONT CORNER Extent Of Damage DISABLING DAMAGE |                                                     |                      |                    | T SIDE MI                     | IDDLE. 10                  | - LEFT S                          | SIDE FRONT, 11 - 6 12     |                   |                      |
|            | ᇤᅵ                                                       | Extent Of Damage                                    |                      |                    | LEFT FRONT CORNER, 12 - FRONT |                            |                                   |                           | 5 4 3 2 1         |                      |
|            | >                                                        | DISABLING DAMAGE                                    |                      |                    |                               |                            |                                   |                           |                   |                      |
| scon       | sin N                                                    | Notor Vehicle Crash                                 | Th                   | is report does not | t include anv                 | / CJIS data.               |                                   |                           | Crash Dat         | te <b>04/01/2025</b> |