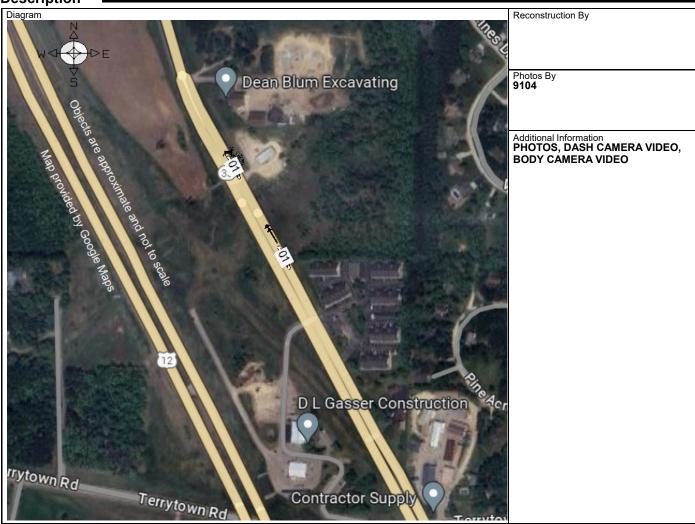

Description

✓ I, a sworn law enforcement officer, agree that I have not added any CJIS data in this report.

UNIT 1 WAS DRIVEN BY JAMES R. LEISCHER, WHO IS MOTORCYCLE ENDORSED. JAMES WAS TRAVELING NORTHBOUND ON CTH BD, JUST NORTH OF TERRYTOWN RD, WITH A GROUP OF MOTORCYCLISTS. PER WITNESS ON SCENE, A DEER APPROACHED THE ROADWAY IN FRONT OF JAMES, AND IT WAS SO SUDDEN HE DID NOT HAVE TIME TO REACT. UNIT 1 THEN COLLIDED WITH THE DEER IN THE MIDDLE OF THE NORTHBOUND LANE OF CTH BD. JAMES WAS EJECTED OFF OF THE MOTORCYCLE. JAMES SUFFERED AN APPARENT HEAD LACERATION AND COMPLAINED OF LEFT SIDE CHEST PAIN. THE SPEED LIMIT FOR THIS AREA OF ROADWAY IS 55 MPH, AND JAMES WAS AT SPEED UPON IMPACT WITH THE DEER. THE MOTORCYCLE WAS MOVED TO THE SIDE OF THE ROADWAY PRIOR TO LAW ENFORCEMENT ARRIVAL. JAMES WAS LOADED INTO A BARABOO AMBULANCE AND TRANSPORTED TO THE BARABOO-DELLS AIRPORT FOR MEDFLIGHT. JAMES WAS TRANSPORTED VIA MEDFLIGHT TO UW HOSPITAL IN MADISON, WI. THE DEER WAS LOCATED EAST OF THE COLLISION LOCATION, APPROXIMATELY 50 FEET FROM THE ROADWAY. THE DEER WAS DISPATCHED AS IT WAS NOT MOVING DUE TO INJURIES. JAMES WAS THE ONLY UNIT ON THE ROADWAY THAT WAS IMPACTED BY THE DEER IN THE ROADWAY. JAMES WAS ONLY WEARING TINTED SAFETY GLASSES AND BOOTS AT THE TIME OF CRASH. A COMPLETE NARRATIVE HAS BEEN ATTACHED TO THE SAUK COUNTY CASE

### WISCONSIN MOTOR VEHICLE CRASH REPORT

SAUK COUNTY SHERIFFS DEPARTMEN 1300 LANGE COURT BARABOO, WI 53913 (608) 356-4895

Crash Date 05/17/2024

Crash Time 08:23 PM

| Loc                                           | ation                           |                             |            |                                      |                 |                                     |                     |                           |                       |               |  |
|-----------------------------------------------|---------------------------------|-----------------------------|------------|--------------------------------------|-----------------|-------------------------------------|---------------------|---------------------------|-----------------------|---------------|--|
| ON CTHBD NB                                   |                                 |                             |            |                                      | Latit           | Latitude                            |                     | Longitud                  |                       | de            |  |
| 0.35 MI N                                     |                                 |                             |            | 43.490005684                         |                 | 684                                 |                     | -89.776                   | 716025                |               |  |
| OF TERRYTOWN RD                               |                                 |                             |            |                                      | X Co            | X Coordinate                        |                     |                           | Y Coordi              | inate         |  |
| IN THE VILLAGE OF WEST BARABOO IN SAUK COUNTY |                                 |                             |            |                                      | 275             | 275476.46875                        |                     |                           | 481897                | 7.5           |  |
| 0                                             |                                 |                             |            | Struc                                | Structure Type  |                                     |                     |                           |                       |               |  |
|                                               |                                 |                             |            |                                      |                 |                                     |                     |                           |                       |               |  |
| Cra                                           | sh Scene                        |                             |            |                                      |                 |                                     |                     |                           |                       |               |  |
| First                                         | Harmful Event                   |                             |            |                                      | First           | Harmful                             | l Event Lo          | cation                    |                       |               |  |
| DON                                           | MESTICATED ANIMAL               | ALIVE                       |            |                                      | ON              | ROAD                                | WAY                 |                           |                       |               |  |
| Manı                                          | ner of Collision                |                             |            |                                      | Light           | Light Condition                     |                     |                           |                       |               |  |
| 00 -                                          | NO COLLISION W/VE               | HICLE IN TRANSPORT          |            |                                      | DUS             | DUSK                                |                     |                           |                       |               |  |
| Road                                          | d Surface Condition(s)          |                             |            |                                      | Road            | dway Fa                             | ctor(s)             |                           |                       |               |  |
| DRY                                           | •                               |                             |            |                                      |                 |                                     |                     |                           |                       |               |  |
| Envir                                         | onment Factor(s)                |                             |            |                                      |                 |                                     |                     |                           |                       |               |  |
| ANII                                          | MAL (S) IN ROADWAY              | •                           |            |                                      | NON             | NE                                  |                     |                           |                       |               |  |
| Wea                                           | ther Condition(s)               |                             |            |                                      |                 |                                     |                     |                           |                       |               |  |
| CLE                                           | AR                              |                             |            |                                      |                 |                                     |                     |                           |                       |               |  |
| Anim                                          | al Type                         |                             |            |                                      | Rela            | ation To                            | Trafficwa           | <u> </u>                  |                       |               |  |
| DEE                                           | - ·                             |                             |            |                                      |                 |                                     | AY - OI             |                           |                       |               |  |
| Cras                                          | h Classification - Location     |                             |            |                                      | Cras            | sh Classi                           | fication -          | Jurisdiction              |                       |               |  |
| PUE                                           | SLIC PROPERTY                   |                             |            |                                      | NO              | SPECIA                              | AL JUR              | SDICTION                  |                       |               |  |
| Triba                                         | ll Land                         |                             |            |                                      | Acce            | ess Cont                            | rol                 | Special Study             |                       | Special Study |  |
|                                               |                                 |                             |            |                                      |                 | NO CONTROL                          |                     |                           |                       |               |  |
|                                               | in Interchange Area             | Junction Location           |            |                                      | ersection Type  | ion Type  I INTERSECTION            |                     |                           |                       |               |  |
| NO                                            | uro Typo                        | NON-JUNCTION                | I D        |                                      |                 | RSECI                               | IION                |                           |                       |               |  |
|                                               | ure Type<br>DSURE-ONE DIRECTION | n.                          | Reas       | sons to                              | or Closure      |                                     |                     |                           |                       |               |  |
|                                               | Initial Lane/Rd Closed          | Time Initial Lane/Rd Closed | Ι Δ۷       | V FNF                                | FORCEMEN        | NT TO                               | W TRUC              | K, FIRE/EM                | s                     |               |  |
|                                               | 7/2024                          | 08:27 PM                    | -/**       |                                      | 011022.         | ,                                   |                     | ,                         |                       |               |  |
| Date                                          | All Lanes Open                  | Time All Lanes Open         | Date       | ate Scene Cleared Time Scene Cleared |                 |                                     |                     |                           |                       |               |  |
| 05/1                                          | 7/2024                          | 09:00 PM                    | 05/1       | 05/17/2024 0                         |                 |                                     | 09:                 | 9:04 PM                   |                       |               |  |
| Unit                                          | Summary                         |                             |            |                                      |                 |                                     |                     |                           |                       |               |  |
|                                               | Status                          |                             | Vehicle Op | perating                             | ig As Classific | cation                              |                     | Unit Type                 |                       |               |  |
| IN T                                          | RANSIT                          |                             | M CLAS     | M CLASS                              |                 |                                     | MOTORCYCLE          |                           |                       |               |  |
|                                               | cle Type                        |                             |            |                                      |                 |                                     |                     | Operating As Endorsements |                       |               |  |
|                                               | TORCYCLE                        | I Tuein/Due # December      | 1          |                                      |                 | 1 7                                 | -4-1 T:I            |                           | T-4-111               | Mad Tomas     |  |
| 1 ota                                         | Occs                            | Train/Bus # Recorded        |            | Total # Citations Issued  0          |                 |                                     | Total Trailers  0   |                           | Total HazMat Types  0 |               |  |
|                                               | ance?                           | Direction Of Travel         | -          |                                      | - I- <b>T</b> ! | Speed Limi                          |                     |                           |                       | 2S            |  |
|                                               | (NOWN                           | NORTHBOUND                  |            | FIE CIASITIIE                        |                 |                                     | 55                  |                           | 1                     |               |  |
| Most                                          | Harmful Event: Collision \      |                             |            | Special Function                     |                 |                                     |                     | Motor Vehicle Use         |                       |               |  |
| NON                                           | N DOMESTICATED AN               | IIMAL (ALIVE)               | NO SPE     | NO SPECIAL FUNCTION                  |                 |                                     | NOT APPLICABLE      |                           |                       |               |  |
| Traffic Way                                   |                                 |                             |            | Traffic Control                      |                 | Traffic Control Inoperative/Missing |                     |                           |                       |               |  |
| DIVIDED HWY MEDIAN W/BARRIER                  |                                 |                             |            | NO CONTROL                           |                 | NO                                  |                     |                           |                       |               |  |
| Surface Type                                  |                                 |                             |            | Road Curvature                       |                 | Road Grade                          |                     |                           |                       |               |  |
| CONCRETE Truck Bus or HazMat                  |                                 |                             |            | STRAIGHT DOWNHILL                    |                 |                                     | _                   |                           |                       |               |  |
| NO                                            | K Bus of Haziviat               |                             |            |                                      |                 |                                     |                     |                           |                       |               |  |
| 1                                             | Vehicle                         |                             |            |                                      |                 |                                     |                     |                           |                       |               |  |
|                                               |                                 |                             | Plate Typ  | ate Type St                          |                 | t                                   | Country of Issuance |                           |                       |               |  |
|                                               | 441RB                           |                             |            | YC - CYCLE                           |                 |                                     | VI                  | UNITED STATES             |                       |               |  |
| _                                             | Vehicle Identification Nur      |                             | Make       |                                      |                 |                                     | ear                 | Model                     |                       |               |  |
| 5 JS1VS54A142106459 SUZUKI                    |                                 |                             |            |                                      | 2               | 004                                 | VL800               |                           |                       |               |  |