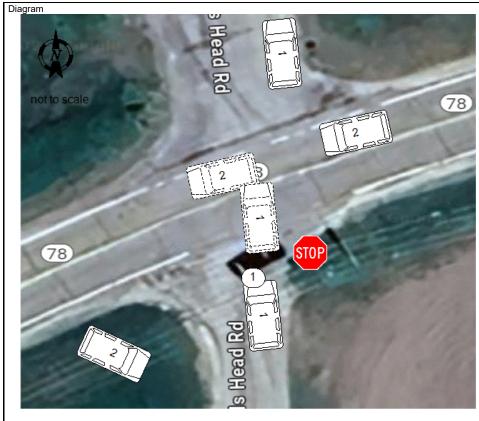

I, a sworn law enforcement officer, agree that I have not added any CJIS data in this report.

UNIT 1 WAS AT STOP SIGN ON OWLS HEAD RD. UNIT 2 WAS WB ON STH 78. UNIT 1 DID NOT SEE UNIT 2 AND PULLED OUT STRIKING UNIT 2 ON THE DRIVERS SIDE REAR WHEEL. UNIT 1 CAM TO REST NORTH OF INTERSECTION. UNIT 2 SPUN AROUND AND CAME TO REST IN SOUTH DITCH. NEITHER UNIT HAD INJURIES AND BOTH UNITS SUSTAINED DISABLING DAMAGE. UNIT 1 REMOVED BY EVERETTES TOWING. UNIT 2 REMOVED BY CRAIGS TOWING. UNIT 2 REQUESTED THE OPERATOR OF UNIT 1 NOT BE CITED. NO CITATIONS ISSUED