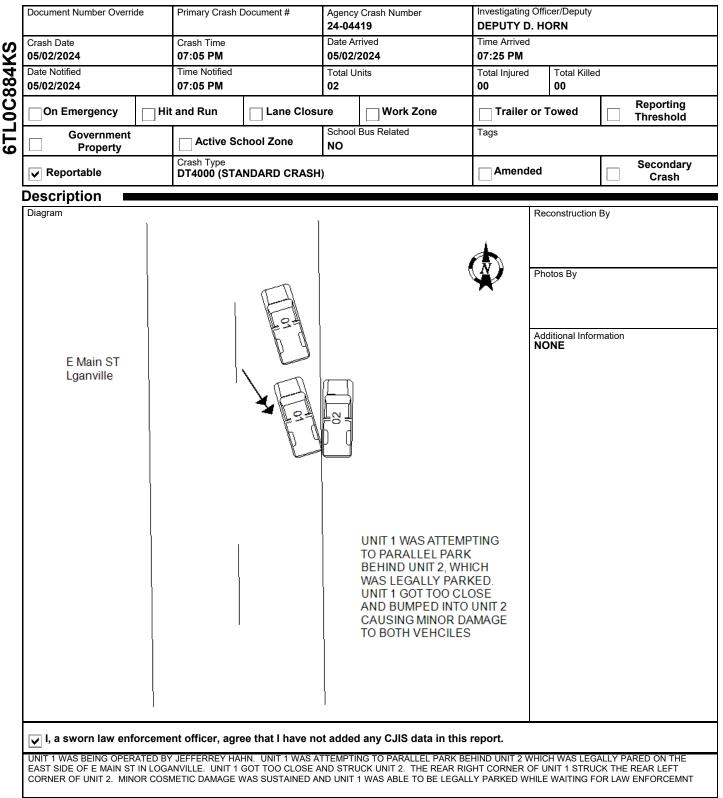

24-04419

## WISCONSIN MOTOR VEHICLE CRASH REPORT



## WISCONSIN MOTOR VEHICLE **CRASH REPORT**

## SAUK COUNTY SHERIFFS DEPARTMEN 1300 LANGE COURT **BARABOO. WI 53913**

| 4-0 | 4419                                        | C                          | RASH RE                  | RASH REPORT            |               |               |                      |                | BARABOO, WI 53913<br>(608) 356-4895 |  |
|-----|---------------------------------------------|----------------------------|--------------------------|------------------------|---------------|---------------|----------------------|----------------|-------------------------------------|--|
| I   | Location                                    |                            |                          |                        |               |               |