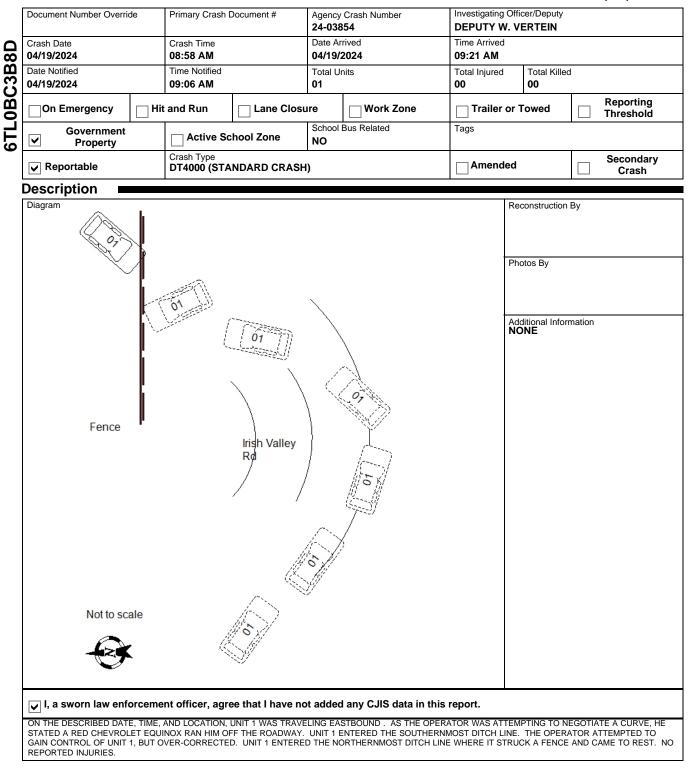

#### SAUK COUNTY SHERIFFS DEPARTMEN 1300 LANGE COURT BARABOO, WI 53913 (608) 356-4895

Wisconsin Motor Vehicle Crash Form DT4000

This report does not include any CJIS data.  $1 \quad \text{of} \quad 4$ 

Crash Date 04/19/2024 Crash Time 08:58 AM