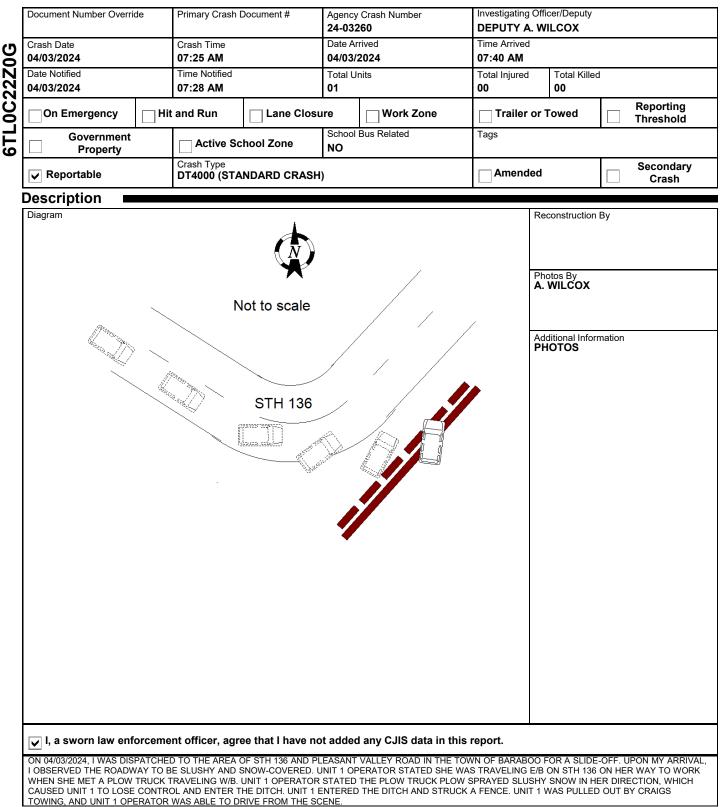

# WISCONSIN MOTOR VEHICLE CRASH REPORT

|                                                                                     |                                |                      |                                               |                                       |                                             |                               |                                                   |                         | (000) 000-4000             |  |
|-------------------------------------------------------------------------------------|--------------------------------|----------------------|-----------------------------------------------|---------------------------------------|---------------------------------------------|-------------------------------|---------------------------------------------------|-------------------------|----------------------------|--|
|                                                                                     | ation 📃                        |                      |                                               |                                       |                                             |                               |                                                   |                         |                            |  |
| ON STH136 EB<br>681 FT E                                                            |                                |                      |                                               |                                       | Latitude<br>43.477264718                    |                               |                                                   | Longitude               |                            |  |
|                                                                                     | KOHLMEYER RD                   |                      |                                               |                                       |                                             |                               |                                                   |                         | 334434566                  |  |
| IN THE TOWN OF BARABOO                                                              |                                |                      |                                               |                                       |                                             |                               |                                                   |                         | ordinate<br>7 <b>719.5</b> |  |
| IN S                                                                                | AUK COUNTY                     |                      |                                               |                                       |                                             |                               |                                                   | 4017                    | 113.5                      |  |
|                                                                                     |                                |                      |                                               |                                       | Structure Type<br>NO STRUCTURE              |                               |                                                   |                         |                            |  |
| Cra                                                                                 | sh Scene 💻                     |                      |                                               |                                       |                                             |                               |                                                   |                         |                            |  |
| First                                                                               | Harmful Event                  |                      |                                               |                                       | First Harm                                  | nful Event                    | Location                                          |                         |                            |  |
| FEN                                                                                 | CE                             |                      |                                               |                                       | ON ROADWAY                                  |                               |                                                   |                         |                            |  |
| Man                                                                                 | ner of Collision               |                      |                                               |                                       | Light Condition                             |                               |                                                   |                         |                            |  |
| 00 -                                                                                | NO COLLISION W/V               | EHICLE IN TRANSPORT  |                                               |                                       | DAYLIGHT                                    |                               |                                                   |                         |                            |  |
| Road                                                                                | Surface Condition(s)           |                      |                                               |                                       | Roadway                                     | Factor(s)                     |                                                   |                         |                            |  |
| WE                                                                                  | r, snow, slush                 |                      |                                               |                                       |                                             |                               |                                                   |                         |                            |  |
| Envi                                                                                | onment Factor(s)               |                      |                                               |                                       |                                             |                               |                                                   |                         |                            |  |
| WE                                                                                  | ATHER CONDITIONS               |                      |                                               |                                       | NONE                                        |                               |                                                   |                         |                            |  |
| Wea                                                                                 | ther Condition(s)              |                      |                                               |                                       |                                             |                               |                                                   |                         |                            |  |
| SNC                                                                                 | W                              |                      |                                               |                                       |                                             |                               |                                                   |                         |                            |  |
| Anim                                                                                | al Type                        |                      |                                               |                                       | Relation To Trafficway TRAFFICWAY - ON ROAD |                               |                                                   |                         |                            |  |
| Cras                                                                                | h Classification - Locatior    | 1                    |                                               |                                       | Crash Classification - Jurisdiction         |                               |                                                   |                         |                            |  |
| PUE                                                                                 | LIC PROPERTY                   |                      |                                               |                                       | NO SPECIAL JURISDICTION                     |                               |                                                   |                         |                            |  |
| Triba                                                                               | l Land                         |                      |                                               | Access Control                        |                                             |                               | Special Study                                     |                         |                            |  |
|                                                                                     |                                |                      | NO CONTROL                                    |                                       |                                             |                               |                                                   |                         |                            |  |
| Within Interchange Area         Junction Location           NO         NON-JUNCTION |                                |                      |                                               | Intersection Type NOT AN INTERSECTION |                                             |                               |                                                   |                         |                            |  |
| Uni                                                                                 | Summary                        |                      |                                               |                                       |                                             |                               |                                                   |                         |                            |  |
|                                                                                     | Status                         |                      | Vehicle Ope                                   | erating As C                          | lassification                               | I                             | Unit Type                                         |                         |                            |  |
| ΙΝ Τ                                                                                | RANSIT                         |                      | D CLASS                                       | D CLASS                               |                                             |                               | AUTOMOBILE                                        |                         |                            |  |
|                                                                                     | cle Type                       |                      |                                               |                                       |                                             |                               | Operating As Endorsements                         |                         |                            |  |
| -                                                                                   | ORT) UTILITY VEHIC             |                      |                                               |                                       |                                             |                               |                                                   |                         |                            |  |
| Tota<br>1                                                                           | Occs                           | Train/Bus # Recorded | Total # Citations Issued <b>0</b>             |                                       | Total Tra<br>0                              | Trailers Total HazMat Types 0 |                                                   | lazMat Types            |                            |  |
| Insu                                                                                | ance?                          | Direction Of Travel  | Pre CrashTire                                 |                                       | Speed Limit                                 |                               | Total L                                           | Total Lanes             |                            |  |
| YES                                                                                 | i                              | EASTBOUND            |                                               | Mark                                  |                                             |                               |                                                   | 02                      |                            |  |
|                                                                                     | Harmful Event: Collision       | With                 |                                               |                                       |                                             |                               | Emergency Motor Vehicle Use <b>NOT APPLICABLE</b> |                         |                            |  |
|                                                                                     |                                |                      |                                               | NO SPECIAL FUNCTION                   |                                             |                               | Traffic Control Inoperative/Missing               |                         |                            |  |
|                                                                                     | ic Way                         |                      | Traffic Cont                                  |                                       |                                             |                               |                                                   | into moperative/missing |                            |  |
|                                                                                     | D-WAY, NOT DIVIDED<br>ace Type | )                    |                                               |                                       |                                             |                               | Road Grade                                        |                         |                            |  |
|                                                                                     |                                | IS)                  |                                               | JRVE LEFT LEVEL                       |                                             |                               |                                                   |                         |                            |  |
|                                                                                     | Bus or HazMat                  | ,0)                  |                                               |                                       |                                             |                               |                                                   |                         |                            |  |
| NO                                                                                  |                                |                      |                                               |                                       |                                             |                               |                                                   |                         |                            |  |
|                                                                                     | /ehicle                        |                      |                                               |                                       |                                             |                               |                                                   |                         |                            |  |
|                                                                                     | License Plate Number           | Plate Type           | 71                                            |                                       | St                                          | Country of Issuance           |                                                   |                         |                            |  |
|                                                                                     | ADY1054                        |                      | AUT - AUTOMOBILE                              |                                       | WI                                          |                               |                                                   |                         |                            |  |
| 0                                                                                   | Vehicle Identification Nu      | Make                 |                                               |                                       | Year                                        | Model<br>EDGE                 |                                                   |                         |                            |  |
| 0                                                                                   | 2FMDK49C57BA729                |                      |                                               |                                       |                                             |                               |                                                   |                         |                            |  |
|                                                                                     | Color<br>RED - RED             | Body Style           | Body Style Bus Use UT - SPORT UTILITY VEHICLE |                                       |                                             |                               |                                                   |                         |                            |  |
| ш                                                                                   | Initial Contact Point          |                      | Vehicle Damage                                |                                       |                                             |                               |                                                   | [                       |                            |  |
|                                                                                     |                                |                      |                                               |                                       |                                             |                               |                                                   |                         | 7 8 9 10 11                |  |
|                                                                                     |                                |                      | 1                                             | 00 - NO DAMAGE                        |                                             |                               |                                                   |                         | 6                          |  |
| Ī                                                                                   | Extent Of Damage               |                      | 00 - NO I                                     | DAMAGE                                |                                             |                               |                                                   |                         | 5 4 3 2 1                  |  |

# WISCONSIN MOTOR VEHICLE CRASH REPORT

|                    |                      | Towed Due To Damage                                     |               |                             | icle Removed By                         |       |                                |  |  |  |
|--------------------|----------------------|---------------------------------------------------------|---------------|-----------------------------|-----------------------------------------|-------|--------------------------------|--|--|--|
|                    |                      | NOT TOWED                                               |               |                             | ERATOR                                  |       |                                |  |  |  |
|                    |                      | What Driver Was Doing                                   |               | Vehicle Factors             |                                         |       |                                |  |  |  |
|                    |                      | NEGOTIATING CURVE Driver Prior Action Other             |               |                             | NOT APPLICABLE                          |       |                                |  |  |  |
|                    |                      |                                                         |               |                             |                                         |       |                                |  |  |  |
|                    |                      | Driver Actions                                          |               |                             |                                         |       |                                |  |  |  |
|                    | щ                    | NO CONTRIBUTING ACTIC                                   | DN            |                             |                                         |       |                                |  |  |  |
| E                  | CL                   |                                                         |               |                             |                                         |       |                                |  |  |  |
| UNIT               | VEHICLE              |                                                         |               |                             |                                         |       |                                |  |  |  |
|                    | K                    |                                                         |               |                             |                                         |       |                                |  |  |  |
|                    |                      | Owner Name                                              |               |                             | Owner Address                           |       |                                |  |  |  |
|                    |                      | CATRINA BLOSS                                           |               |                             | 106 SHORT ST                            |       |                                |  |  |  |
| 0                  | 01                   | (608) 415-7564                                          |               | ROCK SPRINGS, WI 53961 , US |                                         |       |                                |  |  |  |
|                    |                      |                                                         |               |                             |                                         |       |                                |  |  |  |
| Sequence Of Events |                      |                                                         |               |                             |                                         |       |                                |  |  |  |
|                    | 01                   | Event<br>FENCE                                          |               |                             |                                         |       |                                |  |  |  |
|                    | 0                    |                                                         |               |                             |                                         |       |                                |  |  |  |
|                    | 02                   | Event                                                   |               |                             |                                         |       |                                |  |  |  |
|                    |                      | Event                                                   |               |                             |                                         |       |                                |  |  |  |
|                    | 03                   |                                                         |               |                             |                                         |       |                                |  |  |  |
|                    | 04                   | Event                                                   |               |                             |                                         |       |                                |  |  |  |
|                    | 0                    |                                                         |               |                             |                                         |       |                                |  |  |  |
| F                  | l                    | Policy Holder                                           |               |                             |                                         |       |                                |  |  |  |
| UNIT               |                      | Insurance Company                                       |               |                             | Individual                              |       |                                |  |  |  |
|                    |                      | STATE-FARM-GENERAL-INS-CO                               |               |                             | CATRINA BLOSS                           |       |                                |  |  |  |
|                    | l                    | Individual                                              |               |                             |                                         |       |                                |  |  |  |
|                    |                      | Driver<br>CATRINA BLOSS                                 |               |                             | Citations Issued Sex 0 FEMALE           |       |                                |  |  |  |
|                    | AL                   | (608) 415-7564                                          |               |                             | Date of Birth Race                      |       |                                |  |  |  |
| ⊢                  | INDIVIDUAL           |                                                         |               |                             |                                         | WHITE |                                |  |  |  |
| UNIT               | N                    | Address                                                 |               | Driver License Number       |                                         |       |                                |  |  |  |
|                    | ND                   | 106 SHORT ST<br>ROCK SPRINGS, WI 53961                  | VI 53961 US   |                             | STATE: WISCONSIN COUNTRY: UNITED STATES |       |                                |  |  |  |
|                    | -                    |                                                         |               |                             |                                         |       |                                |  |  |  |
|                    |                      | On Duty Crash                                           |               |                             | Safety Equipment                        |       |                                |  |  |  |
|                    | Saf                  | fety Equipment                                          |               |                             |                                         |       |                                |  |  |  |
|                    |                      | low Seat Position                                       |               | SHOULDER & LAP BELT         |                                         |       |                                |  |  |  |
|                    |                      | 01 - FRONT ROW                                          | 07 - LEFT     |                             |                                         |       |                                |  |  |  |
|                    |                      | Helmet Use                                              |               | Helmet Compliance           |                                         |       |                                |  |  |  |
|                    |                      | Eve Protection                                          |               | т                           | Tint Compliance                         |       |                                |  |  |  |
|                    |                      |                                                         |               |                             |                                         |       |                                |  |  |  |
| 0                  | 001                  | Injury Severity                                         |               |                             | Airbag                                  |       |                                |  |  |  |
| 0                  | õ                    |                                                         | ARENT INJURY  | Ν                           | ON DEPLOYED                             |       |                                |  |  |  |
|                    |                      | ,                                                       | Ejection Path |                             |                                         |       | Trapped/Extricated NOT TRAPPED |  |  |  |
|                    |                      | NOT EJECTED NOT EJECTED/NOT APP                         |               |                             | EMS Agency Identifier                   |       | EMS Run #                      |  |  |  |
|                    |                      | NOT TRANSPORTED                                         |               | -                           |                                         |       |                                |  |  |  |
|                    |                      | Hospital                                                |               |                             | ate of Death                            |       | Time of Death                  |  |  |  |
|                    |                      |                                                         |               |                             |                                         |       |                                |  |  |  |
|                    |                      | Distracted By Source<br>NOT APPLICABLE (NOT DISTRACTED) |               |                             |                                         |       |                                |  |  |  |
|                    | Distracted By Action |                                                         |               |                             |                                         |       |                                |  |  |  |
|                    |                      | NOT DISTRACTED                                          |               |                             |                                         |       |                                |  |  |  |
|                    |                      |                                                         |               |                             |                                         |       |                                |  |  |  |