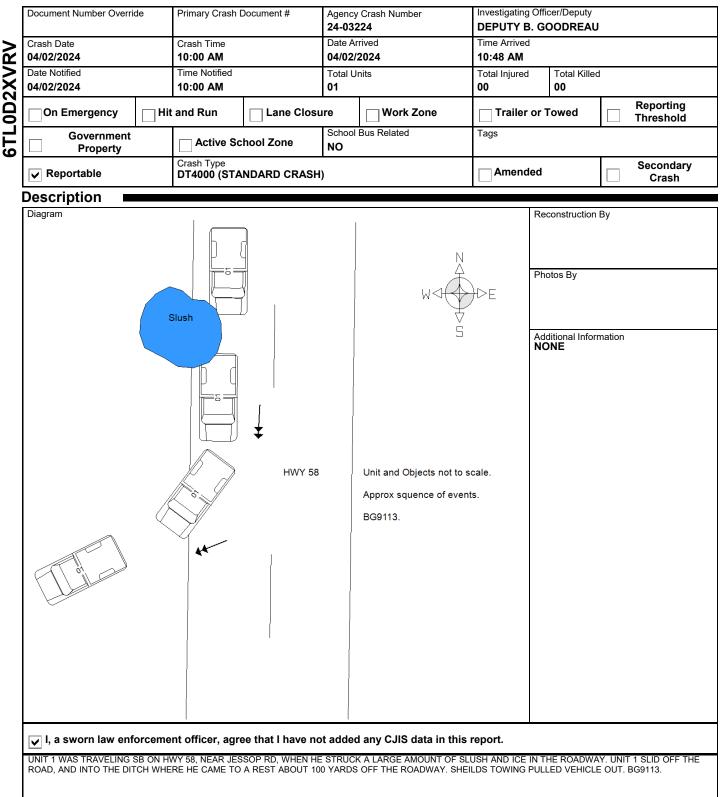

6TL0D2XVRV

24-03224

# WISCONSIN MOTOR VEHICLE CRASH REPORT

### SAUK COUNTY SHERIFFS DEPARTMEN 1300 LANGE COURT BARABOO, WI 53913 (608) 356-4895

|      |            | Non Motorist                            | Striking Unit # | Location          |                    |                   |                      |                |  |  |
|------|------------|-----------------------------------------|-----------------|-------------------|--------------------|-------------------|----------------------|----------------|--|--|
|      |            | Prior Action                            |                 |                   |                    |                   |                      |                |  |  |
| UNIT | INDIVIDUAL | Action                                  |                 |                   |                    |                   |                      |                |  |  |
|      |            | Action Other                            |                 |                   |                    |                   |                      | To/From School |  |  |
|      | L          | Suspected Alcohol Use Drug & Alcohol NO |                 |                   | Suspected Drug Use | 1                 |                      |                |  |  |
|      |            | Alcohol Test Given<br>TEST NOT GIVEN    |                 | Alcohol Test Type | 1                  |                   | Alcohol Test Results |                |  |  |
|      |            | Drug Test Given<br>TEST NOT GIVEN       |                 | Drug Test Type    |                    | Drug Test Results |                      |                |  |  |
| 2    | 001        | Drug Type                               |                 |                   |                    |                   |                      |                |  |  |
|      |            | Individual Condition                    |                 |                   |                    |                   |                      |                |  |  |
|      |            | NOT OBSERVED                            |                 |                   |                    |                   |                      |                |  |  |
|      |            | NOT OBSERVED                            |                 |                   |                    |                   |                      |                |  |  |