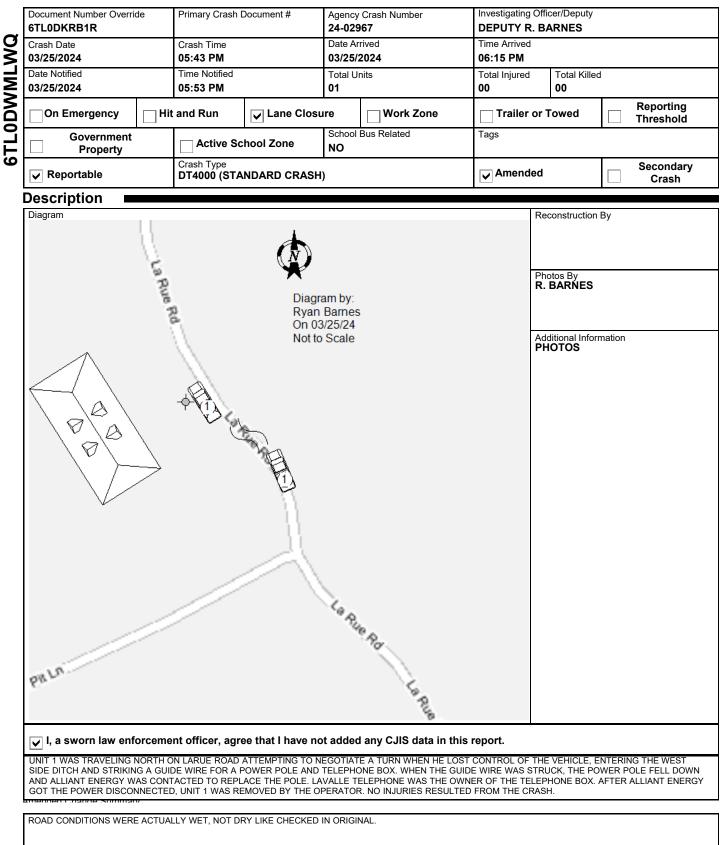

# WISCONSIN MOTOR VEHICLE CRASH REPORT

| ON LA RUE RD<br>573 FT N<br>OF GRIFFIN PIT LN<br>IN THE TOWN OF IRONTON<br>IN SAUK COUNTY |                                        |                   |                       |                       | Latitude<br><b>43.528484185</b><br>X Coordinate<br><b>246569.671875</b> |                 |                             | Longitu                             |           |
|-------------------------------------------------------------------------------------------|----------------------------------------|-------------------|-----------------------|-----------------------|-------------------------------------------------------------------------|-----------------|-----------------------------|-------------------------------------|-----------|
|                                                                                           |                                        |                   |                       |                       |                                                                         |                 |                             | -90.136186304                       |           |
|                                                                                           |                                        |                   |                       |                       |                                                                         |                 |                             | Y Coord                             |           |
|                                                                                           |                                        |                   |                       |                       |                                                                         |                 |                             | 4824284                             |           |
|                                                                                           |                                        |                   |                       |                       | Structure                                                               | гуре            |                             |                                     |           |
| Crash Scene                                                                               |                                        |                   |                       |                       |                                                                         |                 |                             |                                     |           |
| First Harmful Event                                                                       |                                        |                   |                       |                       | First Harm                                                              | nful Event L    | ocation                     |                                     |           |
| DITCH<br>Manner of Collision                                                              |                                        |                   |                       |                       | ROADSIDE                                                                |                 |                             |                                     |           |
|                                                                                           |                                        |                   |                       | Light Condition       |                                                                         |                 |                             |                                     |           |
| 00 - NO COLLISION V                                                                       | I/VEHICLE IN TRANSPORT                 | •                 |                       |                       | DAYLIG                                                                  | HT              |                             |                                     |           |
| Road Surface Condition(s                                                                  | )                                      |                   |                       |                       | Roadway                                                                 | Factor(s)       |                             |                                     |           |
| WET                                                                                       |                                        |                   |                       |                       |                                                                         |                 |                             |                                     |           |
| Environment Factor(s)                                                                     |                                        |                   |                       |                       |                                                                         |                 |                             |                                     |           |
| WEATHER CONDITIO                                                                          | NS                                     |                   |                       |                       | NONE                                                                    |                 |                             |                                     |           |
| Weather Condition(s)                                                                      |                                        |                   |                       |                       |                                                                         |                 |                             |                                     |           |
| RAIN                                                                                      | AIN                                    |                   |                       |                       |                                                                         |                 |                             |                                     |           |
| Animal Type                                                                               |                                        |                   |                       |                       | Relation To Trafficway                                                  |                 |                             |                                     |           |
|                                                                                           |                                        |                   |                       |                       |                                                                         |                 | ,<br>OT ON ROA              | D                                   |           |
| Crash Classification - Loca                                                               | ation                                  |                   |                       |                       |                                                                         |                 | Jurisdiction                |                                     |           |
| PUBLIC PROPERTY                                                                           |                                        |                   |                       |                       | NO SPE                                                                  | CIAL JUR        | ISDICTION                   |                                     |           |
| Tribal Land                                                                               |                                        |                   |                       |                       | Access Control Special Study                                            |                 |                             | Special Study                       |           |
|                                                                                           |                                        |                   |                       | Intersection          |                                                                         | INTERSECTION    |                             |                                     |           |
| Within Interchange Area                                                                   |                                        |                   |                       |                       |                                                                         |                 |                             |                                     |           |
| Closure Type                                                                              |                                        |                   |                       | Reasons for Closure   |                                                                         |                 |                             |                                     |           |
|                                                                                           |                                        |                   |                       |                       | EMENT, TOW TRUCK, FIRE/EMS                                              |                 |                             |                                     |           |
| Date Initial Lane/Rd Closed Time Initial Lane/Rd Closed                                   |                                        |                   | LAW                   | ENFORCE               |                                                                         |                 |                             |                                     |           |
| 03/25/2024                                                                                |                                        |                   |                       |                       |                                                                         |                 |                             |                                     |           |
| •                                                                                         | ate All Lanes Open Time All Lanes Open |                   | Date Scene Clear      |                       |                                                                         |                 | me Scene Cleared            |                                     |           |
| 03/25/2024                                                                                | 07:04 PM                               |                   | 03/25                 | 5/2024                |                                                                         | 07              | :04 PM                      |                                     |           |
| Jnit Summary                                                                              |                                        |                   |                       |                       |                                                                         |                 |                             |                                     |           |
|                                                                                           |                                        |                   |                       | erating As Cl         |                                                                         |                 | Unit Type                   |                                     |           |
|                                                                                           |                                        |                   | D CLASS               |                       |                                                                         |                 |                             | TRUCK                               |           |
|                                                                                           |                                        |                   |                       |                       |                                                                         |                 | Operating A                 | As Endorse                          | ments     |
|                                                                                           |                                        |                   |                       | al # Citations Issued |                                                                         | Total Trai      | ore                         | Total Us-                           | Mat Turca |
| Total Occs<br>1                                                                           | Train/Bus # Recorded                   | l ota<br><b>1</b> | i # Citat             | uons issued           |                                                                         | 10tal 11al<br>0 | 615                         |                                     | Mat Types |
| Insurance?                                                                                | Direction Of Travel                    |                   |                       | e CrashTire           |                                                                         | U<br>Speed Lir  | nit                         | 0<br>Total Lan                      | es        |
| YES                                                                                       |                                        |                   |                       |                       |                                                                         | 5peed Lii       |                             | <b>2</b>                            |           |
|                                                                                           | ost Harmful Event: Collision With      |                   | Mark Special Function |                       | 55                                                                      |                 | Emergency Motor Vehicle Use |                                     | icle Use  |
|                                                                                           |                                        |                   | NO SPECIAL FUNCTION   |                       | TION                                                                    |                 | NOT APPLICABLE              |                                     |           |
|                                                                                           |                                        |                   | Traffic Control       |                       |                                                                         |                 |                             | Traffic Control Inoperative/Missing |           |
| ,                                                                                         |                                        |                   | NO CONTROL            |                       |                                                                         |                 | NO                          |                                     |           |
|                                                                                           |                                        |                   | Road Curvature        |                       |                                                                         |                 | Road Grade                  |                                     |           |
|                                                                                           |                                        |                   | CURVE LEFT            |                       |                                                                         | LEVEL           |                             |                                     |           |
| Truck Bus or HazMat                                                                       |                                        |                   |                       |                       |                                                                         |                 |                             |                                     |           |
| NO                                                                                        |                                        |                   |                       |                       |                                                                         |                 |                             |                                     |           |
| Vehicle                                                                                   |                                        | 1                 |                       |                       |                                                                         | Ot              | Querrat (1                  |                                     |           |
| License Plate Numb<br>SN5229                                                              | er                                     |                   | te Type               | HT TRUC               | K                                                                       | St<br>WI        | Country of Is               |                                     |           |
|                                                                                           |                                        | T                 | K I I C               |                       | <b>K</b>                                                                | WI              | UNITED S                    | IAIES                               |           |

## WISCONSIN MOTOR VEHICLE CRASH REPORT

|      |          | Vehicle Identification Number                                                               |                    | Make                       | Year           | Model        |              |  |  |  |  |
|------|----------|---------------------------------------------------------------------------------------------|--------------------|----------------------------|----------------|--------------|--------------|--|--|--|--|
| 5    | 0        | 1GCEK14T93Z157472                                                                           |                    | CHEVROLET                  | 2003           | SILVERADO    |              |  |  |  |  |
|      |          | Color                                                                                       | Body Style Bus Use |                            |                |              |              |  |  |  |  |
|      |          | GRY - GRAY                                                                                  |                    | PK - PICKUP                |                |              |              |  |  |  |  |
|      |          |                                                                                             |                    |                            |                |              |              |  |  |  |  |
|      | VEHICLE  | Initial Contact Point                                                                       |                    | Vehicle Damage 7 8 9 10 11 |                |              |              |  |  |  |  |
| UNIT | <u>0</u> | 00 - NON-COLLISION                                                                          |                    | 01 - RIGHT FRONT           | CORNER 11-L    | FFT FRONT    | FRONT 6 2 12 |  |  |  |  |
| 5    | H        | Extent Of Damage                                                                            |                    | CORNER, 12 - FRO           |                |              | 5 4 3 2 1    |  |  |  |  |
|      | ÿ        | MINOR DAMAGE                                                                                |                    |                            | 54321          |              |              |  |  |  |  |
|      | -        | Towed Due To Damage                                                                         |                    | Vehicle Removed By         |                |              |              |  |  |  |  |
|      |          | NOT TOWED                                                                                   |                    | BILLS TOWING               |                |              |              |  |  |  |  |
|      |          | What Driver Was Doing                                                                       |                    | Vehicle Factors            |                |              |              |  |  |  |  |
|      |          | NEGOTIATING CURVE                                                                           |                    |                            |                |              |              |  |  |  |  |
|      |          |                                                                                             |                    | TIRES                      |                |              |              |  |  |  |  |
|      |          | Driver Prior Action Other                                                                   |                    |                            |                |              |              |  |  |  |  |
|      |          |                                                                                             |                    |                            |                |              |              |  |  |  |  |
|      |          |                                                                                             |                    |                            |                |              |              |  |  |  |  |
|      | щ        | SPEED TOO FAST/COND, FAILURE TO CONTROL, RAN OFF ROADWAY, FAILED TO KEEP IN DESIGNATED LANE |                    |                            |                |              |              |  |  |  |  |
|      | VEHICLE  |                                                                                             |                    |                            |                |              |              |  |  |  |  |
| UNIT | Ī        |                                                                                             |                    |                            |                |              |              |  |  |  |  |
|      | Ĕ,       |                                                                                             |                    |                            |                |              |              |  |  |  |  |
|      | _        |                                                                                             |                    |                            |                |              |              |  |  |  |  |
|      |          | Owner Name                                                                                  |                    | Owner Address              |                |              |              |  |  |  |  |
|      |          | DYLAN MILLER                                                                                | S234A KOSCH RD     |                            |                |              |              |  |  |  |  |
| 6    | 2        | (608) 393-7030                                                                              |                    | LA VALLE, WI 5             |                |              |              |  |  |  |  |
|      | U        | ()                                                                                          |                    | , ,                        | ,              |              |              |  |  |  |  |
|      |          |                                                                                             |                    |                            |                |              |              |  |  |  |  |
|      | ÷        | Sequence Of Events                                                                          |                    |                            |                |              |              |  |  |  |  |
|      | -        | Event                                                                                       |                    |                            |                |              |              |  |  |  |  |
|      | 01       | MOTOR VEH IN TRANSPORT                                                                      |                    |                            |                |              |              |  |  |  |  |
|      | ~        | Event                                                                                       |                    |                            |                |              |              |  |  |  |  |
|      | 02       | DITCH                                                                                       |                    |                            |                |              |              |  |  |  |  |
|      | <b>ლ</b> | Event                                                                                       |                    |                            |                |              |              |  |  |  |  |
|      | 03       | LUM LIGHT SUPPORT                                                                           |                    |                            |                |              |              |  |  |  |  |
|      | 64       | Event                                                                                       |                    |                            |                |              |              |  |  |  |  |
|      | 0        |                                                                                             |                    |                            |                |              |              |  |  |  |  |
| ⊢    | I        | Policy Holder                                                                               |                    |                            |                |              |              |  |  |  |  |
| UNIT |          | Insurance Company                                                                           |                    | Individual                 |                |              |              |  |  |  |  |
|      |          | ROCKFORD-MUTUAL-INS-                                                                        | 00                 | COREY MILLER               |                |              |              |  |  |  |  |
|      | 1        | Individual                                                                                  |                    |                            |                |              |              |  |  |  |  |
|      |          | Driver                                                                                      |                    | Citations Issued           | Sex            |              |              |  |  |  |  |
|      |          | DYLAN MILLER                                                                                |                    | 1                          | MALE           |              |              |  |  |  |  |
|      | A        | (608) 393-7030                                                                              |                    | Date of Birth              | Race           |              |              |  |  |  |  |
|      | Ď        |                                                                                             | Date of Dirti      | WHITE                      |                |              |              |  |  |  |  |
| UNIT | E.       | Address                                                                                     |                    | Driver License Number      |                |              |              |  |  |  |  |
| 5    | NDIVIDUA | S234A KOSCH RD                                                                              |                    |                            |                |              |              |  |  |  |  |
|      | Z        | LA VALLE, WI 53941, US                                                                      |                    | STATE: WISCONS             | SIN COUNTRY: U | NITED STATES |              |  |  |  |  |
|      |          |                                                                                             |                    |                            |                |              |              |  |  |  |  |
|      |          |                                                                                             |                    |                            |                |              |              |  |  |  |  |
|      | Sat      | On Duty C                                                                                   | Crash              | Safety Equipment           |                |              |              |  |  |  |  |
|      | Jai      | ery Equipment                                                                               |                    |                            |                |              |              |  |  |  |  |
|      |          | Row                                                                                         | Seat Position      | SHOULDER & LA              | P BELT         |              |              |  |  |  |  |
|      |          | 01 - FRONT ROW                                                                              | 07 - LEFT          |                            |                |              |              |  |  |  |  |
|      |          | Helmet Use                                                                                  |                    | Helmet Compliance          |                |              |              |  |  |  |  |
|      |          |                                                                                             |                    |                            |                |              |              |  |  |  |  |
|      |          | Eye Protection                                                                              |                    | Tint Compliance            |                |              |              |  |  |  |  |
|      |          |                                                                                             |                    |                            |                |              |              |  |  |  |  |
| 2    | 001      | Injury Sev                                                                                  | -                  | Airbag                     |                |              |              |  |  |  |  |
|      | 0        |                                                                                             | ARENT INJURY       | NON DEPLOYED               |                |              |              |  |  |  |  |
|      |          |                                                                                             | Ejection Path      | Trapped/Extricated         |                |              |              |  |  |  |  |
|      |          | NOT EJECTED                                                                                 | NOT EJECTED/NOT AP | T APPLICABLE NOT TRAPPED   |                |              |              |  |  |  |  |
|      |          |                                                                                             |                    |                            |                |              |              |  |  |  |  |