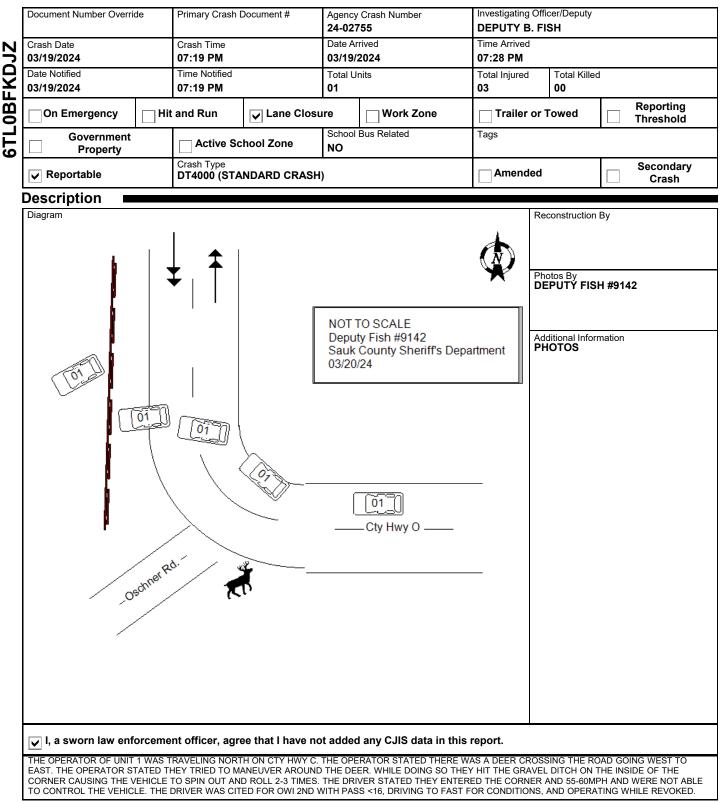

24-02755

### WISCONSIN MOTOR VEHICLE CRASH REPORT

### 24-02755

# WISCONSIN MOTOR VEHICLE CRASH REPORT