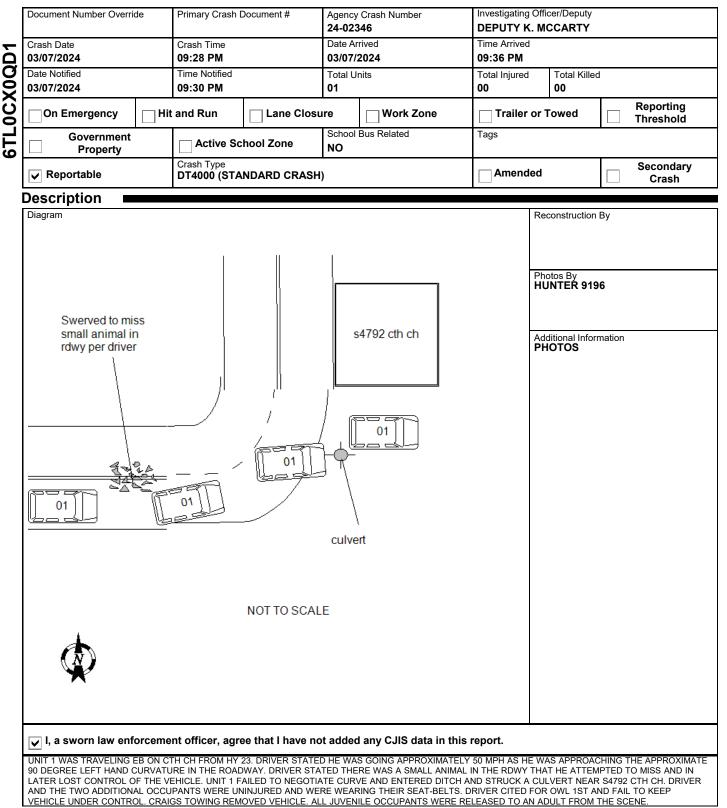

#### SAUK COUNTY SHERIFFS DEPARTMEN 1300 LANGE COURT BARABOO, WI 53913 (608) 356-4895

| LO              | cation 🛛 🗖                         |                      |                                  |                           |                            |                                     |                             |          |               |
|-----------------|------------------------------------|----------------------|----------------------------------|---------------------------|----------------------------|-------------------------------------|-----------------------------|----------|---------------|
|                 | СТНСН ЕВ                           |                      |                                  |                           | Latitude                   |                                     |                             | Longitue | de            |
| -               | FT W                               |                      |                                  |                           | 43.471193313 -90.004089966 |                                     |                             | 089966   |               |
|                 | PINE BLUFF RD                      |                      | X Coordinate                     |                           |                            | Y Coord                             | linate                      |          |               |
|                 | THE TOWN OF REEDS<br>SAUK COUNTY   | BURG                 |                                  |                           | 257014.828125              |                                     | 481752                      | 27       |               |
|                 | SAUK COUNTY                        |                      |                                  |                           | Structure -                | Туре                                |                             |          |               |
|                 |                                    |                      |                                  |                           | NO STR                     | UCTURE                              |                             |          |               |
| Cra             | ash Scene 📃                        |                      |                                  |                           |                            |                                     |                             |          |               |
| Firs            | t Harmful Event                    |                      |                                  |                           | First Harm                 | nful Event Lo                       | ocation                     |          |               |
| CU              | LVERT                              | ROADSI               | DE                               |                           |                            |                                     |                             |          |               |
| Mai             | nner of Collision                  |                      |                                  | Light Cond                | dition                     |                                     |                             |          |               |
| 00              | - NO COLLISION W/VE                | DARK/U               | NLIT                             |                           |                            |                                     |                             |          |               |
| Roa             | ad Surface Condition(s)            |                      |                                  |                           | Roadway                    | Factor(s)                           |                             |          |               |
| DR              | Y                                  |                      |                                  |                           |                            |                                     |                             |          |               |
| Env             | rironment Factor(s)                |                      |                                  |                           | -                          |                                     |                             |          |               |
| NO              | NE                                 |                      |                                  |                           | NONE                       |                                     |                             |          |               |
| We              | ather Condition(s)                 |                      |                                  |                           | 1                          |                                     |                             |          |               |
| CL              | EAR                                |                      |                                  |                           |                            |                                     |                             |          |               |
| Ani             | mal Type                           |                      |                                  |                           | Relation T                 | o Trafficwa                         | у                           |          |               |
| от              | HER NON DOMESTIC                   | ATED                 |                                  |                           | TRAFFIC                    | CWAY - OI                           | N ROAD                      |          |               |
| Cra             | sh Classification - Location       | 1                    |                                  |                           | Crash Clas                 | ssification -                       | Jurisdiction                |          |               |
|                 | BLIC PROPERTY                      |                      |                                  |                           | NO SPE                     | CIAL JUR                            | ISDICTION                   |          |               |
| Trib            | oal Land                           |                      |                                  | Access Control            |                            |                                     | Special Stud                |          | Special Study |
| Wit             | hin Interchange Area               | Junction Location    |                                  | Intersectio               |                            | TROL                                |                             |          |               |
| NO              |                                    | NON-JUNCTION         |                                  |                           | INTERSE                    | CTION                               |                             |          |               |
| Un              | it Summary                         |                      |                                  |                           |                            |                                     |                             |          |               |
|                 | t Status                           |                      | Vehicle Op                       | erating As C              | Classification Unit Type   |                                     |                             |          |               |
| IN <sup>·</sup> | TRANSIT                            | D CLASS              |                                  | AUTOMOBILE                |                            |                                     |                             |          |               |
| Veł             | nicle Type                         |                      | •                                |                           | Operating As Endorsements  |                                     |                             |          |               |
| (SF             | PORT) UTILITY VEHICI               | LE                   |                                  |                           |                            |                                     |                             |          |               |
| Tot             | al Occs                            | Train/Bus # Recorded | Total # Cita                     | ations Issued             | d Total Trail              |                                     | ilers Total HazMat Types    |          | :Mat Types    |
| 3               |                                    |                      | 2                                |                           | 0                          |                                     | 0                           |          |               |
|                 | urance?                            | Direction Of Travel  | Pre Crash                        |                           | hTire Speed Lin            |                                     | imit Total Lan              |          | es            |
| YE              | S                                  | EASTBOUND            |                                  | Mark                      |                            | 55                                  |                             | 2        |               |
|                 | st Harmful Event: Collision        | With                 |                                  | Special Function          |                            |                                     | Emergency Motor Vehicle Use |          | icle Use      |
|                 | LVERT                              |                      | NO SPECIAL FUNCTION              |                           |                            | NOT APPLICABLE                      |                             |          |               |
|                 | raffic Way Traffic Control         |                      |                                  |                           |                            | Traffic Control Inoperative/Missing |                             |          | tive/Missing  |
|                 | O-WAY, NOT DIVIDED                 |                      |                                  | WARNING SIGN WITH         |                            |                                     | NO<br>Road Grade            |          |               |
|                 | Surface Type BLACKTOP (BITUMINOUS) |                      |                                  | Road Curvature CURVE LEFT |                            |                                     |                             |          |               |
|                 | ck Bus or HazMat                   | 0,                   | CORVEL                           |                           |                            |                                     | LEVEL                       |          |               |
| NO              |                                    |                      |                                  |                           |                            |                                     |                             |          |               |
|                 | Vehicle                            |                      |                                  |                           |                            |                                     |                             |          |               |
|                 | License Plate Number               |                      | Plate Type St                    |                           |                            | Country of Issuance                 |                             |          |               |
|                 | AVW7895                            |                      | AUT - AUTOMOBILE WI              |                           |                            | UNITED STATES                       |                             |          |               |
| ~               | Vehicle Identification Nu          |                      | Make                             |                           | Year                       |                                     | Model                       |          |               |
| 6               | 1FM5K8GT7DGB292                    |                      |                                  |                           |                            | EXPLORE<br>Bus Use                  | <b>&lt;</b> S               |          |               |
|                 | BLK - BLACK                        |                      | Body Style Bus Use LL - CARRYALL |                           |                            |                                     |                             |          |               |
| щ               | Initial Contact Point              |                      | Vehicle Damage                   |                           |                            |                                     |                             |          |               |
| CL              | 01 - RIGHT FRONT C                 |                      | 6                                |                           |                            | 7 8 9 10 11                         |                             |          |               |
| EHICL           | Extent Of Damage                   | HT FRON              |                                  | R, 14 - UN                | DERCARRIA                  | AGE                                 | 5 4 3 2 1                   |          |               |
| -               | FUNCTIONAL DAMA                    |                      | 5                                |                           |                            |                                     |                             |          |               |

## WISCONSIN MOTOR VEHICLE CRASH REPORT

| i 1  |            | TIDID                           |                   |                           |                       |                |                    |  |  |
|------|------------|---------------------------------|-------------------|---------------------------|-----------------------|----------------|--------------------|--|--|
|      |            | Towed Due To Damage             |                   | Vehicle Removed By        |                       |                |                    |  |  |
|      |            | TOWED BUT NOT DUE TO I          | DISABLING DAMAG   | CRAIGS TOWING             |                       |                |                    |  |  |
|      |            | What Driver Was Doing           |                   | Vehicle Factors           |                       |                |                    |  |  |
|      |            | NEGOTIATING CURVE               |                   |                           |                       |                |                    |  |  |
|      |            | Driver Prior Action Other       |                   |                           | NOT APPLICABLE        |                |                    |  |  |
|      |            |                                 |                   |                           |                       |                |                    |  |  |
|      |            |                                 |                   |                           |                       |                |                    |  |  |
|      |            | Driver Actions                  |                   |                           |                       |                |                    |  |  |
|      | щ          | SPEED TOO FAST/COND, F          | AILURE TO CONTROL |                           |                       |                |                    |  |  |
| E    | VEHICLE    |                                 |                   |                           |                       |                |                    |  |  |
| UNIT | ¥          |                                 |                   |                           |                       |                |                    |  |  |
|      |            |                                 |                   |                           |                       |                |                    |  |  |
|      | >          |                                 |                   |                           |                       |                |                    |  |  |
|      |            |                                 |                   |                           |                       |                |                    |  |  |
|      |            | Owner Name                      |                   |                           | Owner Address         |                |                    |  |  |
|      |            | ADRIAN MARTINEZ ALCANTARA       |                   |                           | 610 COMMERICAL        | AVE #635       |                    |  |  |
| 2    | 3          |                                 |                   |                           | WISCONSIN DELL        | S, WI 53965 ,U | S                  |  |  |
|      |            |                                 |                   |                           |                       |                |                    |  |  |
|      |            |                                 |                   |                           |                       |                |                    |  |  |
|      | ÷          | Sequence Of Events              |                   |                           |                       |                |                    |  |  |
|      | ~          | Event                           | _                 |                           |                       |                |                    |  |  |
|      | 0          | RUN OFF ROADWAY RIGHT           |                   |                           |                       |                |                    |  |  |
|      |            | Event                           |                   |                           |                       |                |                    |  |  |
|      | 02         | DITCH                           |                   |                           |                       |                |                    |  |  |
|      |            | <b>F</b> (                      |                   |                           |                       |                |                    |  |  |
|      | 03         | Event<br>CULVERT                |                   |                           |                       |                |                    |  |  |
|      | 0          | COEVERI                         |                   |                           |                       |                |                    |  |  |
|      | 4          | Event                           |                   |                           |                       |                |                    |  |  |
|      | 04         |                                 |                   |                           |                       |                |                    |  |  |
|      |            | Daliay Haldar                   |                   |                           |                       |                |                    |  |  |
| E    |            | Policy Holder                   |                   |                           |                       |                |                    |  |  |
| UNIT |            | Insurance Company               |                   | Individual                |                       |                |                    |  |  |
|      |            | FOUNDERS-INS-CO                 |                   | ADRIAN MARTINEZ ALCANTARA |                       |                |                    |  |  |
|      | 1          | ndividual                       |                   |                           |                       |                |                    |  |  |
|      |            | Driver                          |                   |                           | Citations Issued      | Sex            |                    |  |  |
|      |            |                                 |                   |                           | 2 MALE                |                |                    |  |  |
|      | Ļ          |                                 |                   |                           |                       |                |                    |  |  |
|      | ň          |                                 |                   |                           | Date of Birth Race    |                |                    |  |  |
| E    | INDIVIDUAL |                                 |                   |                           |                       |                |                    |  |  |
| UNIT | 2          | Address                         |                   | Driver License Number     |                       |                |                    |  |  |
|      | Q          | 610 COMMERICAL AVE #63          |                   |                           |                       |                |                    |  |  |
|      | 4          | WISCONSIN DELLS, WI 539         | 65,US             |                           |                       |                |                    |  |  |
|      |            |                                 |                   |                           |                       |                |                    |  |  |
|      |            | On Duty Crash                   |                   |                           | Safety Equipment      |                |                    |  |  |
|      | Sat        | fety Equipment                  |                   |                           | Safety Equipment      |                |                    |  |  |
|      | ••••       |                                 |                   | _                         |                       |                |                    |  |  |
|      |            | Row                             | Seat Position     |                           | SHOULDER & LAP E      | BELT           |                    |  |  |
|      |            | 01 - FRONT ROW                  | 07 - LEFT         |                           |                       |                |                    |  |  |
|      |            | Helmet Use                      |                   | ŀ                         | Helmet Compliance     |                |                    |  |  |
|      |            |                                 |                   |                           |                       |                |                    |  |  |
|      |            | Eye Protection                  |                   | -                         | Fint Compliance       |                |                    |  |  |
|      |            | -                               |                   |                           |                       |                |                    |  |  |
|      | _          | Injury Seve                     | erity             |                           | Airbag                |                |                    |  |  |
| 2    | 001        | In trans.                       |                   |                           |                       |                |                    |  |  |
|      | 0          |                                 |                   |                           | NON DEPLOTED          |                |                    |  |  |
|      |            | , , ,                           | ection Path       |                           |                       |                | Trapped/Extricated |  |  |
|      |            | NOT EJECTED NOT EJECTED/NOT API |                   |                           | PLICABLE              |                | NOT TRAPPED        |  |  |
|      |            | Medical Transport               |                   |                           | EMS Agency Identifier |                | EMS Run #          |  |  |
|      |            | NOT TRANSPORTED                 |                   |                           |                       |                |                    |  |  |
|      |            | Hospital                        |                   |                           | Date of Death         |                | Time of Death      |  |  |
|      |            |                                 |                   |                           |                       |                |                    |  |  |
|      |            | Distracted I                    | By Source         |                           |                       |                | 1                  |  |  |
|      |            | Distracted By NOT APP           |                   | АСТ                       | ED)                   |                |                    |  |  |
|      |            | Distracted By Action            | ,                 |                           | ,                     |                |                    |  |  |
|      |            | NOT DISTRACTED                  |                   |                           |                       |                |                    |  |  |
|      |            |                                 |                   |                           |                       |                |                    |  |  |