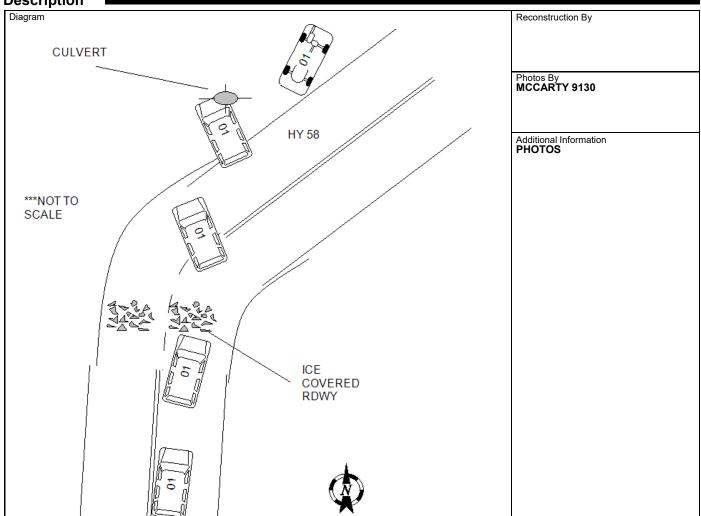

✓ I, a sworn law enforcement officer, agree that I have not added any CJIS data in this report.

UNIT 1 WAS TRAVELING NB ON HY 58 JUST SOUTH OF WILKINSON RD. OPERATOR OF UNIT 1 STATED HE WAS COMING DOWN HILL AND WAS ATTEMPTING TO CURVE TO THE RIGHT WHEN HE STRUCK AN ICE PATCH IN THE ROADWAY AT THE BOTTOM OF THE HILL. UNIT 1 LOST CONTROL, CROSSED CENTER LINE, ENTERED SOUTHBOUND DITCH, STRUCK CULVERT AND ROLLED OVER. UNIT 1 CAME TO A REST ON ITS ROOF WITH ALL AIRBAGS GOING OFF. BOTH OCCUPANTS DENIED TRANSPORT TO HOSPITAL BY EMS AND DID NOT APPEAR TO HAVE INJURIES. VEHICLE SUSTAINED DISABLING DAMAGE AND WAS REMOVED BY SHIELDS TOWING