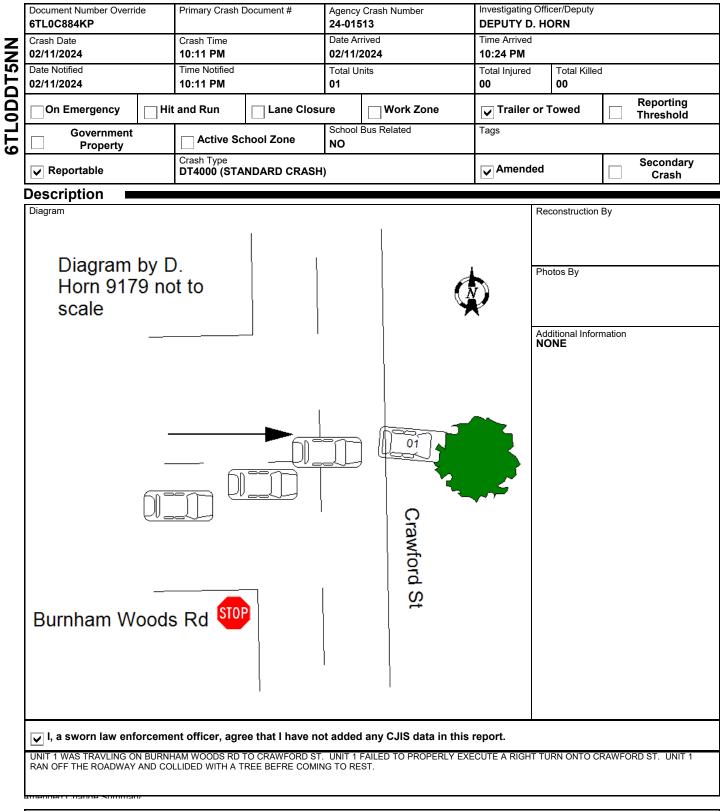

## WISCONSIN MOTOR VEHICLE CRASH REPORT

| Loc                         | ation                                     |                      |                                   |                                                   |                                                 |                                                                        |                                     |                                               |           |  |
|-----------------------------|-------------------------------------------|----------------------|-----------------------------------|---------------------------------------------------|-------------------------------------------------|------------------------------------------------------------------------|-------------------------------------|-----------------------------------------------|-----------|--|
|                             | CRAWFORD ST                               |                      |                                   |                                                   | Latitude                                        |                                                                        |                                     | Longitud                                      | le        |  |
| 66 FT S                     |                                           |                      |                                   |                                                   | 43.487580873                                    |                                                                        |                                     | -89.74880861                                  |           |  |
| OF                          | BIRNAM WOODS RI                           | D                    |                                   |                                                   |                                                 |                                                                        |                                     |                                               | inate     |  |
|                             | HE TOWN OF BARA                           | ABOO                 |                                   |                                                   | X Coordinate 277724.25                          |                                                                        |                                     | 481863                                        |           |  |
| IN S                        | SAUK COUNTY                               |                      |                                   |                                                   |                                                 | -                                                                      |                                     | 401000                                        |           |  |
|                             |                                           |                      |                                   |                                                   | Structure Type NO STRUCTURE                     |                                                                        |                                     |                                               |           |  |
| Cra                         | sh Scene                                  |                      |                                   |                                                   | -                                               |                                                                        |                                     |                                               |           |  |
| First                       | : Harmful Event                           |                      |                                   |                                                   | First Harn                                      | nful Event Lo                                                          | ocation                             |                                               |           |  |
| TRI                         | E                                         |                      |                                   |                                                   | SHOULDER RIGHT                                  |                                                                        |                                     |                                               |           |  |
| Mar                         | ner of Collision                          |                      |                                   |                                                   | Light Condition DARK/UNLIT Roadway Factor(s)    |                                                                        |                                     |                                               |           |  |
| <b>00</b> ·                 | NO COLLISION W/                           | VEHICLE IN TRANSPORT |                                   |                                                   |                                                 |                                                                        |                                     |                                               |           |  |
| Roa                         | d Surface Condition(s)                    |                      |                                   |                                                   |                                                 |                                                                        |                                     |                                               |           |  |
| DR                          | Y                                         |                      |                                   |                                                   |                                                 |                                                                        |                                     |                                               |           |  |
| Env                         | ronment Factor(s)                         |                      |                                   |                                                   | -                                               |                                                                        |                                     |                                               |           |  |
| NO                          | NE                                        |                      |                                   |                                                   |                                                 | NONE                                                                   |                                     |                                               |           |  |
| Wea                         | ather Condition(s)                        |                      |                                   |                                                   |                                                 |                                                                        |                                     |                                               |           |  |
| CLI                         | EAR                                       |                      |                                   |                                                   |                                                 |                                                                        |                                     |                                               |           |  |
| Anir                        | Animal Type                               |                      |                                   |                                                   | Relation To Trafficway TRAFFICWAY - NOT ON ROAD |                                                                        |                                     |                                               |           |  |
| Cro                         | Crash Classification - Location           |                      |                                   |                                                   |                                                 | ssification -                                                          |                                     | U                                             |           |  |
|                             |                                           |                      |                                   |                                                   |                                                 |                                                                        |                                     |                                               |           |  |
| PUBLIC PROPERTY Tribal Land |                                           |                      |                                   | Access Control<br>NO CONTROL<br>Intersection Type |                                                 | NO SPECIAL JURISDICTION           Access Control         Special Study |                                     |                                               |           |  |
|                             |                                           |                      |                                   |                                                   |                                                 |                                                                        |                                     | Opecial Olduy                                 |           |  |
| With                        | Within Interchange Area Junction Location |                      |                                   |                                                   |                                                 |                                                                        |                                     |                                               |           |  |
| NO                          |                                           | NON-JUNCTION         |                                   | NOT AN                                            | INTERSE                                         | CTION                                                                  |                                     |                                               |           |  |
| Uni                         | t Summary                                 |                      |                                   |                                                   |                                                 |                                                                        |                                     |                                               |           |  |
|                             | Status                                    |                      | Vehicle Op                        | erating As C                                      | Classification Unit Type                        |                                                                        |                                     |                                               |           |  |
| IN 1                        | RANSIT                                    |                      | D CLASS                           |                                                   |                                                 | AUTOMOBILE                                                             |                                     |                                               |           |  |
| Veh                         | icle Type                                 |                      |                                   |                                                   |                                                 |                                                                        | Operating As Endorsements           |                                               |           |  |
| PA                          | PASSENGER CAR                             |                      |                                   |                                                   |                                                 |                                                                        |                                     |                                               |           |  |
| Tota                        | I Occs                                    | Train/Bus # Recorded | Total # Citations Issued <b>2</b> |                                                   | d Total Traile<br><b>0</b>                      |                                                                        | ilers Total HazMat Types 0          |                                               | Mat Types |  |
| 1                           |                                           |                      |                                   |                                                   |                                                 |                                                                        |                                     |                                               |           |  |
| Insu                        | Insurance? Direction Of Travel            |                      | Pre CrashTire                     |                                                   | Speed Lim                                       |                                                                        | mit Total Land                      |                                               | es        |  |
| UN                          | UNKNOWN EASTBOUND                         |                      | Mark                              |                                                   | 55                                              |                                                                        |                                     | 2                                             |           |  |
|                             | Most Harmful Event: Collision With        |                      |                                   | Special Function                                  |                                                 |                                                                        |                                     | Emergency Motor Vehicle Use<br>NOT APPLICABLE |           |  |
| TRI                         |                                           | NO SPECIAL FUNCTION  |                                   |                                                   |                                                 |                                                                        |                                     |                                               |           |  |
|                             | Traffic Way                               |                      |                                   | Traffic Control                                   |                                                 |                                                                        | Traffic Control Inoperative/Missing |                                               |           |  |
|                             | TWO-WAY, NOT DIVIDED NO CONTROL           |                      |                                   |                                                   | NO                                              |                                                                        |                                     |                                               |           |  |
|                             |                                           |                      |                                   | Road Curvature                                    |                                                 |                                                                        | Road Grade                          |                                               |           |  |
|                             | BLACKTOP (BITUMINOUS) Truck Bus or HazMat |                      | STRAIGHT                          |                                                   | LEVEL                                           |                                                                        |                                     |                                               |           |  |
| NO                          |                                           |                      |                                   |                                                   |                                                 |                                                                        |                                     |                                               |           |  |
|                             | Vehicle                                   |                      |                                   |                                                   |                                                 |                                                                        |                                     |                                               |           |  |
|                             | License Plate Number                      | Plate Type           |                                   |                                                   | St                                              | Country of Issuance                                                    |                                     |                                               |           |  |
|                             | KU2487                                    | AUT - AUTOMOBILE     |                                   | E WI                                              |                                                 | UNITED STATES                                                          |                                     |                                               |           |  |
|                             | Vehicle Identification N                  |                      |                                   |                                                   | Year                                            | Model                                                                  |                                     |                                               |           |  |
| 0                           | 1C4PJMBS4FW564                            | JEEP 2015            |                                   | 2015                                              | CHEROKEE T                                      |                                                                        |                                     |                                               |           |  |
|                             | Color                                     | Body Style           | Body Style                        |                                                   | 1                                               | Bus Use                                                                |                                     |                                               |           |  |
|                             | GRY - GRAY                                | LL - CARRYALL        |                                   |                                                   |                                                 |                                                                        |                                     |                                               |           |  |
|                             | Initial Contact Point                     |                      |                                   |                                                   |                                                 |                                                                        |                                     |                                               |           |  |
|                             | 12 - FRONT                                |                      |                                   |                                                   |                                                 |                                                                        |                                     |                                               |           |  |