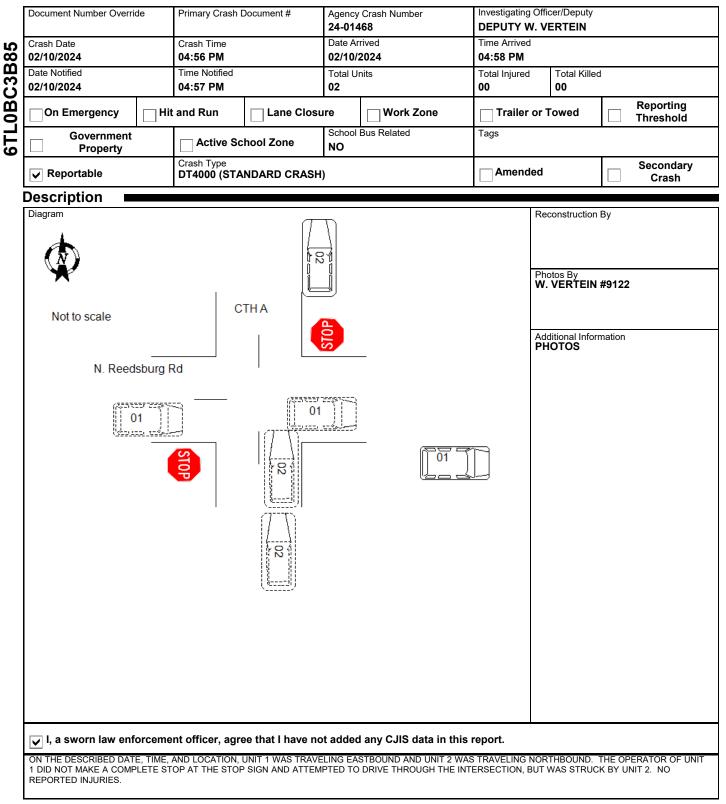

# WISCONSIN MOTOR VEHICLE CRASH REPORT

|      | Loc                                         | ation                                        |                      |                    |                                             |                                                             |                                      |                                     |            |               |  |
|------|---------------------------------------------|----------------------------------------------|----------------------|--------------------|---------------------------------------------|-------------------------------------------------------------|--------------------------------------|-------------------------------------|------------|---------------|--|
|      |                                             | ERSECTION                                    |                      |                    |                                             | Latitude                                                    |                                      |                                     | Longitu    | ıde           |  |
|      | ON CTHANB                                   |                                              |                      |                    |                                             | 43.532236218                                                |                                      |                                     | Ű          | 8832094       |  |
|      | AT REEDSBURG RD<br>IN THE TOWN OF FAIRFIELD |                                              |                      |                    |                                             |                                                             | X Coordinate                         |                                     |            | dinate        |  |
|      |                                             |                                              | IELD                 |                    |                                             | 278694.3                                                    | 34375                                |                                     | 48235      | 66            |  |
|      |                                             |                                              |                      |                    |                                             | Structure                                                   | Туре                                 |                                     |            |               |  |
|      |                                             |                                              |                      |                    |                                             | NO STR                                                      | UCTURE                               |                                     |            |               |  |
|      | Cra                                         | sh Scene 📃                                   |                      |                    |                                             |                                                             |                                      |                                     |            |               |  |
|      | First                                       | Harmful Event                                |                      |                    |                                             | First Harn                                                  | nful Event Lo                        | ocation                             |            |               |  |
|      | MO                                          | TOR VEH IN TRANSP                            | PORT                 |                    |                                             | ON ROA                                                      | DWAY                                 |                                     |            |               |  |
|      |                                             | ner of Collision                             |                      |                    |                                             | Light Con                                                   |                                      |                                     |            |               |  |
|      | -                                           | ANGLE                                        |                      |                    |                                             | DAYLIG                                                      |                                      |                                     |            |               |  |
|      | Road                                        | d Surface Condition(s)                       |                      |                    |                                             | Roadway                                                     | Factor(s)                            |                                     |            |               |  |
|      | DR۱                                         | (                                            |                      |                    |                                             |                                                             |                                      |                                     |            |               |  |
|      | Envi                                        | ronment Factor(s)                            |                      |                    |                                             |                                                             |                                      |                                     |            |               |  |
|      | NO                                          | NE                                           |                      |                    |                                             | NONE                                                        |                                      |                                     |            |               |  |
|      | Wea                                         | ther Condition(s)                            |                      |                    |                                             | -                                                           |                                      |                                     |            |               |  |
|      |                                             |                                              |                      |                    |                                             |                                                             |                                      |                                     |            |               |  |
|      | CLE                                         | :AR                                          |                      |                    |                                             |                                                             |                                      |                                     |            |               |  |
|      | Anim                                        | nal Type                                     |                      |                    |                                             |                                                             | To Trafficwa                         | -                                   |            |               |  |
|      |                                             |                                              |                      |                    |                                             |                                                             | CWAY - OI                            | -                                   |            |               |  |
|      |                                             | h Classification - Locatior<br>BLIC PROPERTY | n                    |                    |                                             | Crash Classification - Jurisdiction NO SPECIAL JURISDICTION |                                      |                                     |            |               |  |
|      | -                                           | al Land                                      |                      |                    |                                             | Access Co                                                   |                                      | ISDICTION                           |            | Special Study |  |
|      |                                             |                                              |                      |                    | NO CONTROL                                  |                                                             |                                      | opeoial otady                       |            |               |  |
|      |                                             | in Interchange Area                          | Junction Location    |                    | Intersectio                                 |                                                             |                                      |                                     |            |               |  |
|      | NO                                          |                                              | INTERSECTION         |                    | FOUR-W                                      | AY INTER                                                    | RSECTION                             |                                     |            |               |  |
|      |                                             | t Summary 🛛 💻                                |                      |                    |                                             |                                                             |                                      |                                     |            |               |  |
|      | -                                           | Unit Status Vehicle Operating As C           |                      |                    |                                             |                                                             |                                      |                                     |            |               |  |
|      |                                             |                                              | D CLASS              |                    |                                             |                                                             | AUTOMOBILE Operating As Endorsements |                                     |            |               |  |
| 2    |                                             | cle Type<br>ORT) UTILITY VEHIC               | . =                  |                    |                                             |                                                             | Operating As Endorsements            |                                     |            |               |  |
| -    | •                                           |                                              | Total # Cita         | tions Issued       | 0                                           |                                                             | ers                                  | Total Ha                            | zMat Types |               |  |
|      | 2                                           | 0003                                         | Train/Bus # Recorded | 1<br>Pre CrashTi   |                                             |                                                             | 0                                    |                                     | 2          |               |  |
|      | Insu                                        | rance?                                       | Direction Of Travel  |                    |                                             |                                                             |                                      |                                     | nes        |               |  |
| ⊢    | YES                                         | 5                                            | EASTBOUND            |                    | Mark                                        | 45                                                          |                                      | 2                                   |            |               |  |
| UNIT | Most                                        | Harmful Event: Collision                     | With                 | Special Function   |                                             |                                                             |                                      | Emergency Motor Vehicle Use         |            |               |  |
| 2    | -                                           | TOR VEH IN TRANSP                            |                      | NO SPECIAL FUNCTIO |                                             |                                                             |                                      | APPLICABLE                          |            |               |  |
|      |                                             | ic Way                                       |                      | Traffic Cont       |                                             |                                                             |                                      | Traffic Control Inoperative/Missing |            | ative/Missing |  |
|      |                                             | D-WAY, NOT DIVIDED<br>ace Type               | )                    | STOP SIG           |                                             |                                                             |                                      | NO<br>Road Grade<br>LEVEL           |            |               |  |
|      |                                             |                                              | IS)                  | STRAIGH            |                                             |                                                             |                                      |                                     |            |               |  |
|      |                                             | k Bus or HazMat                              | ,0,                  | 011041011          |                                             |                                                             |                                      |                                     |            |               |  |
|      | NO                                          |                                              |                      |                    |                                             |                                                             |                                      |                                     |            |               |  |
|      |                                             | Vehicle                                      |                      |                    |                                             |                                                             |                                      |                                     |            |               |  |
|      |                                             | License Plate Number                         |                      | Plate Type         | ;                                           |                                                             | St                                   | Country of Is                       | suance     |               |  |
|      |                                             | AHR8421                                      |                      | AUT - AU           | JTOMOBIL                                    | .E                                                          | wi                                   | UNITED S                            | TATES      |               |  |
| 5    | ~                                           | Vehicle Identification Nu                    | Make<br>NISSAN       |                    |                                             | Year                                                        | Model                                |                                     |            |               |  |
| 0    | 6                                           | 3N1CP5CU7JL51572                             |                      |                    |                                             | 2018                                                        | KICKS                                |                                     |            |               |  |
|      |                                             | Color<br>BLK - BLACK                         |                      |                    | Body Style<br>HB - HATCHBACK                |                                                             |                                      | Bus Use                             |            |               |  |
|      | ш                                           | Initial Contact Point                        |                      | Vehicle Da         |                                             |                                                             |                                      |                                     |            |               |  |
|      |                                             |                                              |                      |                    |                                             |                                                             |                                      |                                     |            | 7 8 9 10 11   |  |
| F    | $\overline{O}$                              |                                              |                      |                    | 04 - RIGHT SIDE REA<br>06 - REAR, 07 - LEFT |                                                             | EAR, 05 - RIGHT RI                   |                                     | FR         |               |  |
| UNIT | EHICLI                                      | Extent Of Damage                             | ORNER                |                    |                                             |                                                             |                                      |                                     |            |               |  |

24-01468