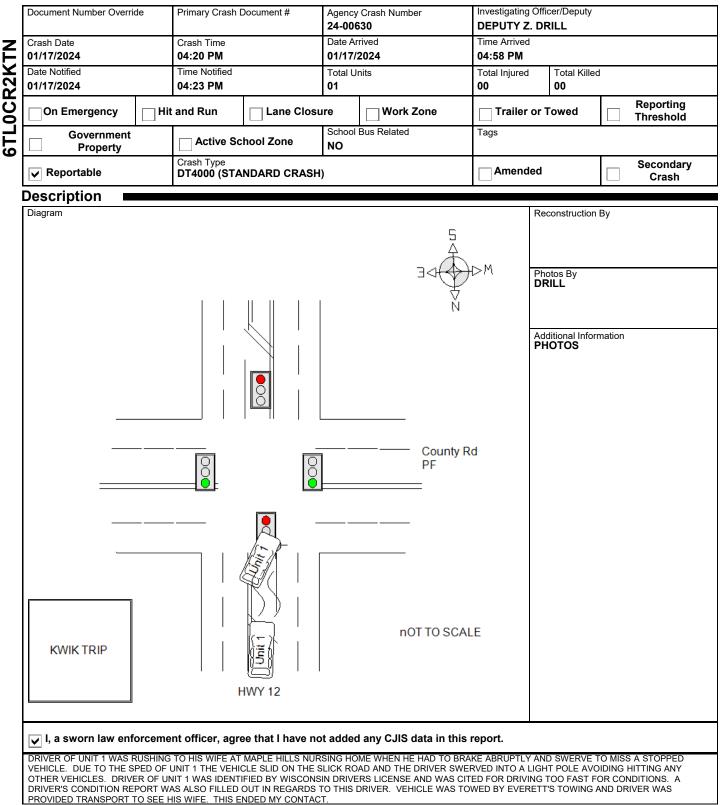

### WISCONSIN MOTOR VEHICLE CRASH REPORT

|                      |                                 |                                                       | LING DAMAGE                                       |                               | EVERETTS TOWING                                       |               |                    |  |  |  |  |
|----------------------|---------------------------------|-------------------------------------------------------|---------------------------------------------------|-------------------------------|-------------------------------------------------------|---------------|--------------------|--|--|--|--|
|                      |                                 | What Driver Was Doing                                 |                                                   |                               | Vehicle Factors                                       |               |                    |  |  |  |  |
|                      |                                 | GOING STRAIGHT                                        |                                                   |                               | T APPLICABLE                                          |               |                    |  |  |  |  |
|                      |                                 | Driver Prior Action Other                             |                                                   |                               |                                                       |               |                    |  |  |  |  |
|                      |                                 | Driver Actions                                        |                                                   |                               |                                                       |               |                    |  |  |  |  |
|                      | ш                               | SPEED TOO FAST/CON                                    | ID                                                |                               |                                                       |               |                    |  |  |  |  |
| F                    | UL                              |                                                       |                                                   |                               |                                                       |               |                    |  |  |  |  |
| UNIT                 | ЫH                              |                                                       |                                                   |                               |                                                       |               |                    |  |  |  |  |
|                      | VEHICLE                         |                                                       |                                                   |                               |                                                       |               |                    |  |  |  |  |
|                      | -                               |                                                       |                                                   |                               |                                                       |               |                    |  |  |  |  |
|                      |                                 | Owner Name                                            |                                                   |                               | Owner Address                                         |               |                    |  |  |  |  |
| 6                    | 01                              | DAVID KAUN<br>(608) 434-3792                          |                                                   |                               | W1273 COUNTY ROAD J<br>WISCONSIN DELLS, WI 53965 , US |               |                    |  |  |  |  |
| 0                    | 0                               |                                                       |                                                   | WISCONSIN DELES, WISSIOS , US |                                                       |               |                    |  |  |  |  |
|                      |                                 |                                                       |                                                   |                               |                                                       |               |                    |  |  |  |  |
|                      |                                 | Sequence Of Events                                    | S                                                 |                               |                                                       |               |                    |  |  |  |  |
|                      | 01                              | MOTOR VEH IN TRANS                                    | PORT                                              |                               |                                                       |               |                    |  |  |  |  |
|                      | 02                              | Event<br>OTHER POST, POLE OR SUPPORT                  |                                                   |                               |                                                       |               |                    |  |  |  |  |
|                      | 03                              | Event                                                 |                                                   |                               |                                                       |               |                    |  |  |  |  |
|                      |                                 | Event                                                 |                                                   |                               |                                                       |               |                    |  |  |  |  |
|                      | 04                              | Lven                                                  |                                                   |                               |                                                       |               |                    |  |  |  |  |
| ⊢                    | l                               | Policy Holder                                         |                                                   |                               |                                                       |               |                    |  |  |  |  |
| UNIT                 |                                 | Insurance Company                                     |                                                   |                               | Individual                                            |               |                    |  |  |  |  |
|                      |                                 | RURAL-MUTUAL-INS-CO-(ATTN:-CLAIMS-DEPT)               |                                                   |                               | DAVID KAUN                                            |               |                    |  |  |  |  |
|                      | I                               | Individual                                            |                                                   |                               |                                                       |               |                    |  |  |  |  |
|                      |                                 | Driver<br>DAVID KAUN<br>(608) 434-3792                |                                                   |                               | Citations Issued Sex                                  |               |                    |  |  |  |  |
|                      | Ļ                               |                                                       |                                                   |                               | 1 MALE                                                |               |                    |  |  |  |  |
|                      | NDIVIDUAL                       |                                                       |                                                   | [                             | Date of Birth                                         | Race<br>WHITE |                    |  |  |  |  |
| UNIT                 |                                 | Address                                               |                                                   |                               | Driver License Number                                 |               |                    |  |  |  |  |
| ∍                    | D                               | W1273 COUNTY ROAD J<br>WISCONSIN DELLS, WI 53965 , US |                                                   |                               | STATE: WISCONSIN COUNTRY: UNITED STATES               |               |                    |  |  |  |  |
|                      | Z                               |                                                       |                                                   |                               |                                                       |               |                    |  |  |  |  |
|                      |                                 |                                                       |                                                   |                               |                                                       |               |                    |  |  |  |  |
|                      | Sat                             | On Duty Crash<br>fety Equipment                       |                                                   |                               | Safety Equipment                                      |               |                    |  |  |  |  |
|                      | Sai                             |                                                       |                                                   |                               |                                                       |               |                    |  |  |  |  |
|                      |                                 | Row<br>01 - FRONT ROW                                 | Seat Position           ONT ROW         07 - LEFT |                               | SHOULDER & LAP BELT                                   |               |                    |  |  |  |  |
|                      |                                 | Helmet Use                                            |                                                   | I                             | Helmet Compliance                                     |               |                    |  |  |  |  |
|                      |                                 |                                                       |                                                   |                               |                                                       |               |                    |  |  |  |  |
|                      |                                 | Eye Protection                                        |                                                   |                               | Tint Compliance Airbag                                |               |                    |  |  |  |  |
|                      | -                               |                                                       |                                                   |                               |                                                       |               |                    |  |  |  |  |
| 2                    | 001                             | 1                                                     | APPARENT INJURY                                   |                               | NON DEPLOYED                                          |               |                    |  |  |  |  |
|                      |                                 | Ejected                                               |                                                   |                               |                                                       |               | Trapped/Extricated |  |  |  |  |
|                      |                                 | NOT EJECTED                                           | NOT EJECTED/NOT A                                 |                               |                                                       |               | NOT TRAPPED        |  |  |  |  |
|                      |                                 | Medical Transport                                     |                                                   | E                             | EMS Agency Identifier                                 |               | EMS Run #          |  |  |  |  |
|                      |                                 |                                                       |                                                   |                               |                                                       |               | Time of Death      |  |  |  |  |
|                      |                                 | Hospital                                              |                                                   |                               | Date of Death                                         |               |                    |  |  |  |  |
|                      | Distracted By Source<br>UNKNOWN |                                                       |                                                   |                               |                                                       |               |                    |  |  |  |  |
| Distracted By Action |                                 |                                                       |                                                   |                               |                                                       |               |                    |  |  |  |  |
|                      | UNKNOWN                         |                                                       |                                                   |                               |                                                       |               |                    |  |  |  |  |
|                      |                                 |                                                       |                                                   |                               |                                                       |               | 0.101              |  |  |  |  |