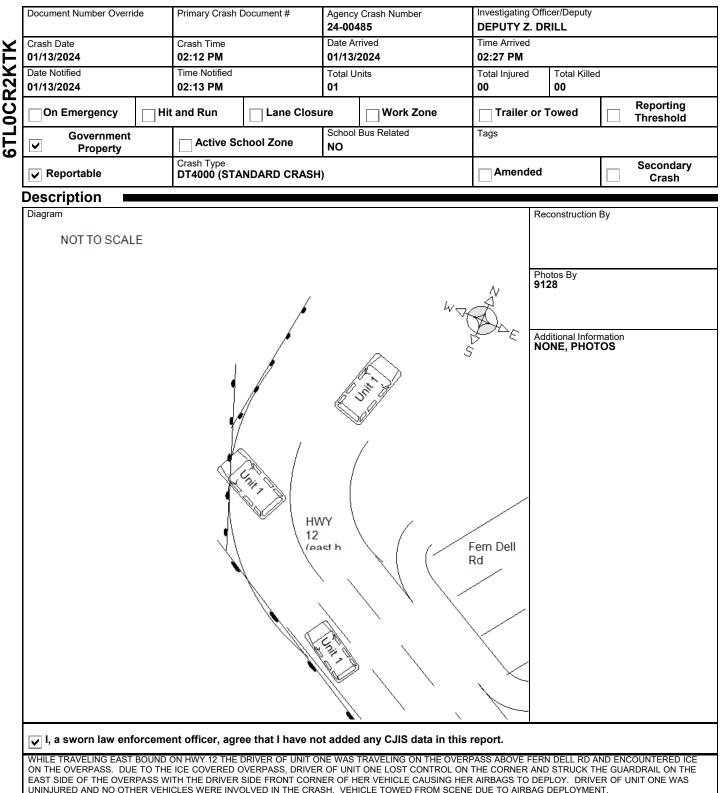

## 6TL0CR2KTK

24-00485

### WISCONSIN MOTOR VEHICLE CRASH REPORT

#### SAUK COUNTY SHERIFFS DEPARTMEN 1300 LANGE COURT BARABOO, WI 53913 (608) 356-4895



24-00485

## WISCONSIN MOTOR VEHICLE **CRASH REPORT**

#### SAUK COUNTY SHERIFFS DEPARTMEN 1300 LANGE COURT BARABOO, WI 53913 (608) 356-4895

|      | Loc                                                                                            | ation                                           |                      |                                          |                              |                                   |                                     |                           |                          |               |  |
|------|------------------------------------------------------------------------------------------------|-------------------------------------------------|----------------------|------------------------------------------|------------------------------|---