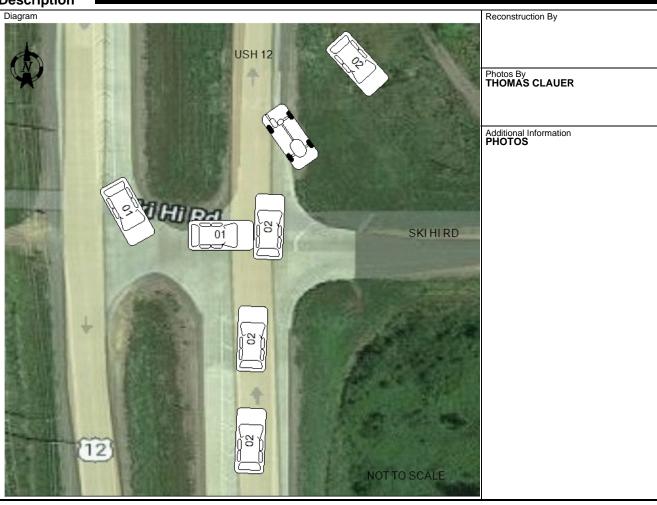

Description

↓ I, a sworn law enforcement officer, agree that I have not added any CJIS data in this report.

UNIT 1 WAS TURNING LEFT TO GO EASTBOUND ON SKI HI ROAD FROM USH 12. UNIT 2 WAS TRAVELING NORTHBOUND IN THE NUMBER 1 LANE. UNIT 1 FAILED TO YIELD RIGHT A WAY AND STRUCK UNIT 2. UNIT 2 ROLLED MULTIPLE TIMES. BOTH SUSTAINED POSSIBLE MINOR INJURIES. BOTH UNITS WERE REMOVED AND TOWED BY CRIAG'S TOWING. UNIT 1 OPERATOR RECEIVED CITATION FOR FAIL TO YIELD RIGHT A WAY WHILE MAKING A LEFT TURN. UNIT 2 RECEIVED CITATIONS FOR OPERATING WHILE REVOKED 4+ AND OPERATING WITH NO INSURANCE.